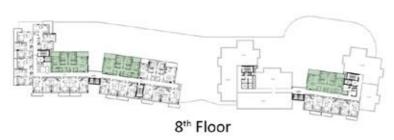

1st Floor

2<sup>nd</sup> - 6<sup>th</sup> Floor

7<sup>th</sup> Floor

8th Floor

9th Floor

**1-9<sup>th</sup> FLOOR**TOTAL AREA | 721 - 758 SQ.FT.

Rak Central View \_\_\_\_\_\_ FLOOR PLANS - GHAF \_\_\_\_\_

2<sup>nd</sup> Floor- 6<sup>th</sup> Floor