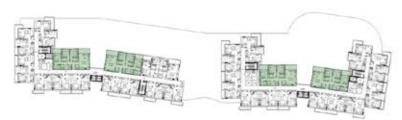

7<sup>th</sup> Floor

**1-8**<sup>th</sup> **FLOOR**TOTAL AREA | 1111 - 1168 SQ.FT.

2<sup>nd</sup> Floor- 6<sup>th</sup> Floor

1 - 8<sup>th</sup> FLOOR

TOTAL AREA | 1076 - 1131 SQ.FT.

— FLOOR PLANS - GHAF —

2<sup>nd</sup> Floor- 6<sup>th</sup> Floor

7th Floor

8th Floor

**1 - 8<sup>th</sup> FLOOR**TOTAL AREA | 1184 - 1245 SQ.FT.

2<sup>nd</sup> Floor- 6<sup>th</sup> Floor

7th Floor