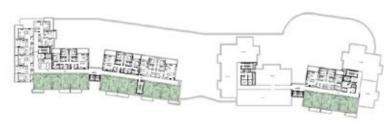

**1-5**<sup>th</sup> **FLOOR**TOTAL AREA | 746 - 784 SQ.FT.

— FLOOR PLANS - NAKHEEL —————

**1-8**<sup>th</sup> **FLOOR**TOTAL AREA | 1111 - 1168 SQ.FT.

**1-9**<sup>th</sup> **FLOOR**TOTAL AREA | 1076 - 1131 SQ.FT.

1 - 9th FLOOR

TOTAL AREA | 1184 - 1245 SQ.FT.