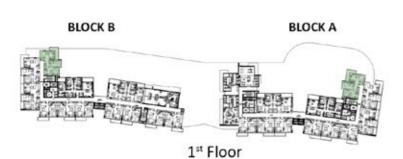

1st Floor

2<sup>nd</sup> - 6<sup>th</sup> Floor

7<sup>th</sup> Floor

8th Floor

9th Floor

**1-9<sup>th</sup> FLOOR**TOTAL AREA | 721 - 758 SQ.FT.

Rak Central View \_\_\_\_\_\_ FLOOR PLANS - GHAF \_\_\_\_\_

2<sup>nd</sup> Floor- 6<sup>th</sup> Floor