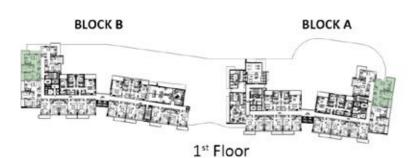

1st Floor

2<sup>nd</sup> - 6<sup>th</sup> Floor

7<sup>th</sup> Floor

8th Floor

9th Floor

**1-9<sup>th</sup> FLOOR**TOTAL AREA | 721 - 758 SQ.FT.

Rak Central View \_\_\_\_\_\_ FLOOR PLANS - GHAF \_\_\_\_\_

2<sup>nd</sup> Floor- 6<sup>th</sup> Floor