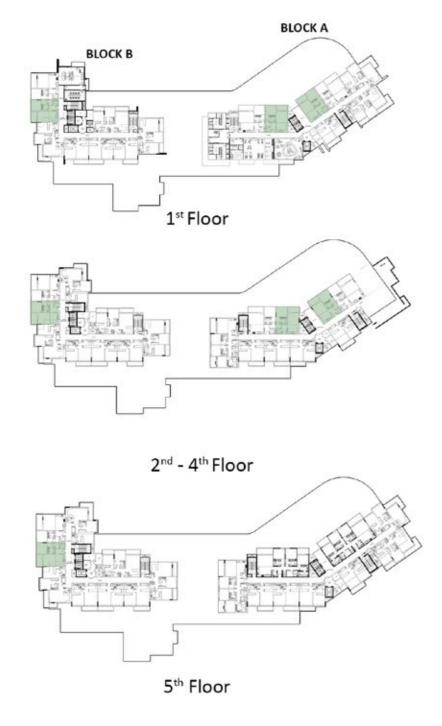

1st Floor

2<sup>nd</sup> - 6<sup>th</sup> Floor

7<sup>th</sup> Floor

8th Floor

9th Floor

**1-9<sup>th</sup> FLOOR**TOTAL AREA | 721 - 758 SQ.FT.

Rak Central View \_\_\_\_\_\_ FLOOR PLANS - GHAF \_\_\_\_\_

2<sup>nd</sup> Floor- 6<sup>th</sup> Floor