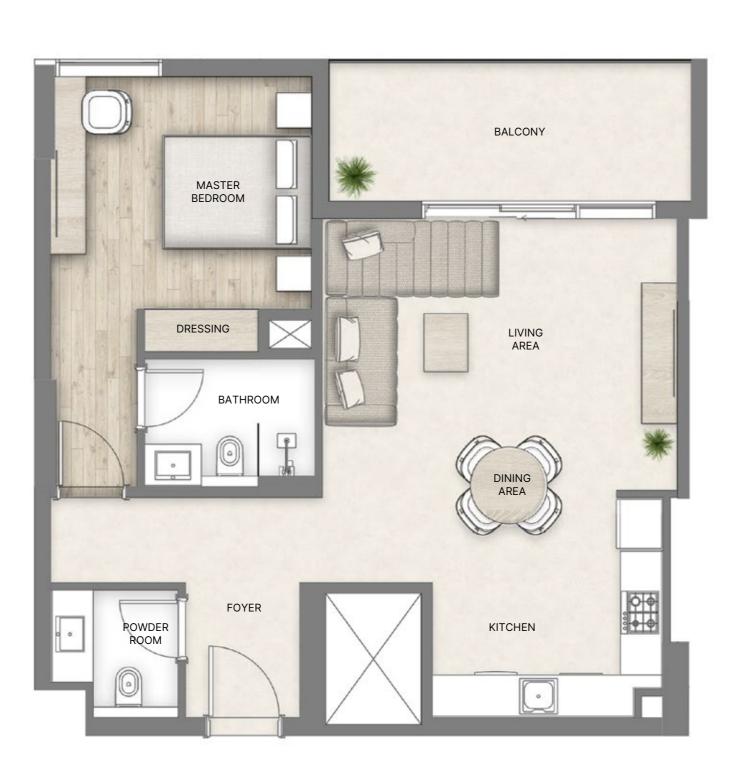

1st Floor

2<sup>nd</sup> - 6<sup>th</sup> Floor

7<sup>th</sup> Floor

8th Floor

9th Floor

**1-9<sup>th</sup> FLOOR**TOTAL AREA | 721 - 758 SQ.FT.

Rak Central View \_\_\_\_\_\_ FLOOR PLANS - GHAF \_\_\_\_\_

2<sup>nd</sup> Floor- 6<sup>th</sup> Floor

7th floor

1 - 8th FLOOR TOTAL AREA | 875 - 919 SQ.FT.

— FLOOR PLANS - GHAF —

2<sup>nd</sup> Floor- 6<sup>th</sup> Floor

7<sup>th</sup> Floor

**1-8**<sup>th</sup> **FLOOR**TOTAL AREA | 746 - 784 SQ.FT.

2<sup>nd</sup> Floor- 6<sup>th</sup> Floor

7<sup>th</sup> Floor

**1-8**<sup>th</sup> **FLOOR**TOTAL AREA | 1111 - 1168 SQ.FT.

2<sup>nd</sup> Floor- 6<sup>th</sup> Floor

1 - 8<sup>th</sup> FLOOR

TOTAL AREA | 1076 - 1131 SQ.FT.

— FLOOR PLANS - GHAF —

2<sup>nd</sup> Floor- 6<sup>th</sup> Floor

7th Floor

8th Floor

**1 - 8<sup>th</sup> FLOOR**TOTAL AREA | 1184 - 1245 SQ.FT.

2<sup>nd</sup> Floor- 6<sup>th</sup> Floor

7th Floor

#### 3 BEDROOM

1 - 9th FLOOR

TOTAL AREA | 1621 - 1704 SQ.FT.

Rak Central View

1 - 9th FLOOR TOTAL AREA | 721 - 758 SQ.FT.

**1-5<sup>th</sup> FLOOR**TOTAL AREA | 875 - 919 SQ.FT.

— FLOOR PLANS - NAKHEEL —————

**1-5**<sup>th</sup> **FLOOR**TOTAL AREA | 746 - 784 SQ.FT.

— FLOOR PLANS - NAKHEEL —————

**1-8**<sup>th</sup> **FLOOR**TOTAL AREA | 1111 - 1168 SQ.FT.

**1-9**<sup>th</sup> **FLOOR**TOTAL AREA | 1076 - 1131 SQ.FT.

1 - 9th FLOOR

TOTAL AREA | 1184 - 1245 SQ.FT.

#### 3 BEDROOM

**2 - 9**<sup>th</sup> **FLOOR** TOTAL AREA | 1621 - 1704 SQ.FT.