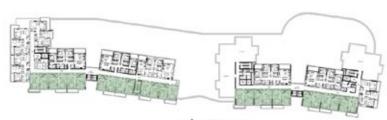

#### 3 BEDROOM

1 - 9th FLOOR

TOTAL AREA | 1621 - 1704 SQ.FT.

Rak Central View

1 - 9th FLOOR TOTAL AREA | 721 - 758 SQ.FT.

**1-5<sup>th</sup> FLOOR**TOTAL AREA | 875 - 919 SQ.FT.

— FLOOR PLANS - NAKHEEL —————

**1-5**<sup>th</sup> **FLOOR**TOTAL AREA | 746 - 784 SQ.FT.

— FLOOR PLANS - NAKHEEL —————

**1-8**<sup>th</sup> **FLOOR**TOTAL AREA | 1111 - 1168 SQ.FT.

**1-9**<sup>th</sup> **FLOOR**TOTAL AREA | 1076 - 1131 SQ.FT.