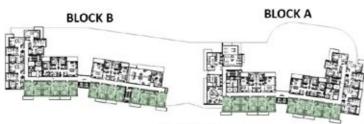

1st Floor

2<sup>nd</sup> - 6<sup>th</sup> Floor

7<sup>th</sup> Floor

8th Floor

9th Floor

**1-9<sup>th</sup> FLOOR**TOTAL AREA | 721 - 758 SQ.FT.

Rak Central View \_\_\_\_\_\_ FLOOR PLANS - GHAF \_\_\_\_\_

2<sup>nd</sup> Floor- 6<sup>th</sup> Floor

7th floor

1 - 8th FLOOR TOTAL AREA | 875 - 919 SQ.FT.

— FLOOR PLANS - GHAF —

2<sup>nd</sup> Floor- 6<sup>th</sup> Floor

7<sup>th</sup> Floor

**1-8**<sup>th</sup> **FLOOR**TOTAL AREA | 746 - 784 SQ.FT.

2<sup>nd</sup> Floor- 6<sup>th</sup> Floor

7<sup>th</sup> Floor

**1-8**<sup>th</sup> **FLOOR**TOTAL AREA | 1111 - 1168 SQ.FT.

2<sup>nd</sup> Floor- 6<sup>th</sup> Floor

1 - 8<sup>th</sup> FLOOR

TOTAL AREA | 1076 - 1131 SQ.FT.

— FLOOR PLANS - GHAF —

2<sup>nd</sup> Floor- 6<sup>th</sup> Floor

7th Floor

8th Floor

**1 - 8<sup>th</sup> FLOOR**TOTAL AREA | 1184 - 1245 SQ.FT.

2<sup>nd</sup> Floor- 6<sup>th</sup> Floor

7th Floor