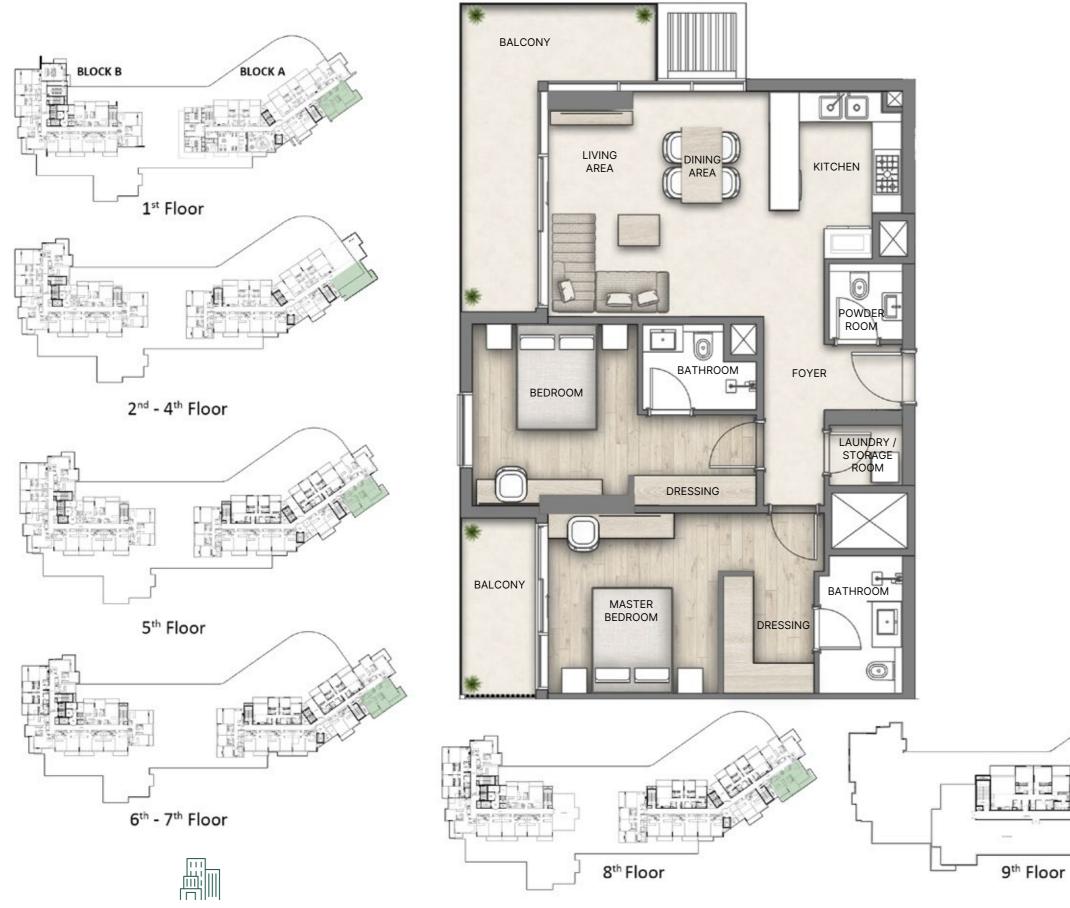

1 - 9th FLOOR

TOTAL AREA | 1184 - 1245 SQ.FT.

#### 3 BEDROOM

**2 - 9**<sup>th</sup> **FLOOR** TOTAL AREA | 1621 - 1704 SQ.FT.