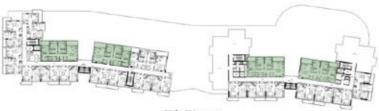

2<sup>nd</sup> Floor- 6<sup>th</sup> Floor

7th Floor

8th Floor

**1 - 8<sup>th</sup> FLOOR**TOTAL AREA | 1184 - 1245 SQ.FT.

2<sup>nd</sup> Floor- 6<sup>th</sup> Floor

7th Floor

#### 3 BEDROOM

1 - 9th FLOOR

TOTAL AREA | 1621 - 1704 SQ.FT.

Rak Central View

1 - 9th FLOOR TOTAL AREA | 721 - 758 SQ.FT.

**1-5<sup>th</sup> FLOOR**TOTAL AREA | 875 - 919 SQ.FT.

— FLOOR PLANS - NAKHEEL —————