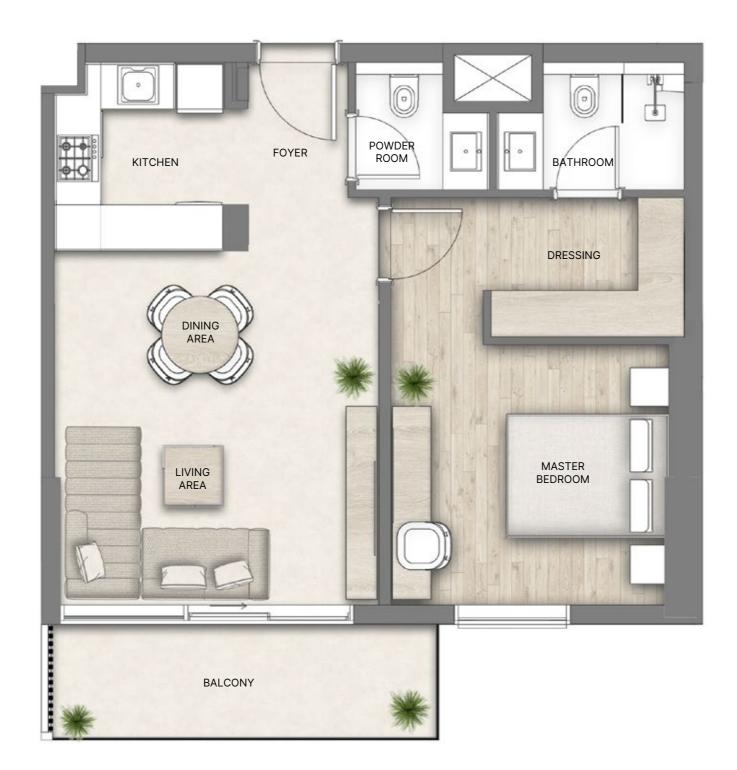

#### 3 BEDROOM

1 - 9th FLOOR

TOTAL AREA | 1621 - 1704 SQ.FT.

Rak Central View

1 - 9th FLOOR TOTAL AREA | 721 - 758 SQ.FT.

**1-5<sup>th</sup> FLOOR**TOTAL AREA | 875 - 919 SQ.FT.

— FLOOR PLANS - NAKHEEL —————