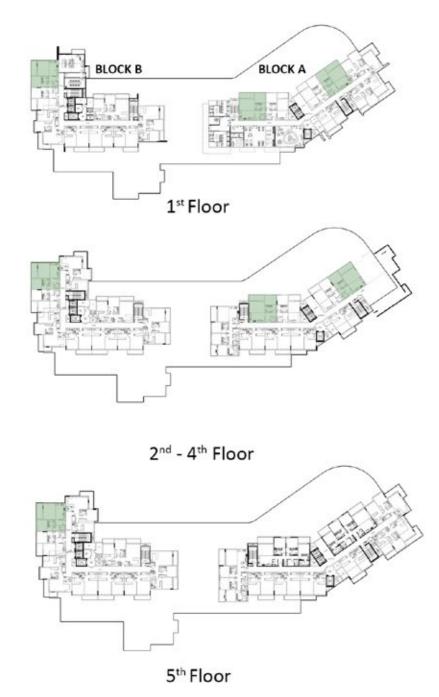

#### 3 BEDROOM

1 - 9th FLOOR

TOTAL AREA | 1621 - 1704 SQ.FT.

Rak Central View

1 - 9th FLOOR TOTAL AREA | 721 - 758 SQ.FT.

**1-5<sup>th</sup> FLOOR**TOTAL AREA | 875 - 919 SQ.FT.

— FLOOR PLANS - NAKHEEL —————

**1-5**<sup>th</sup> **FLOOR**TOTAL AREA | 746 - 784 SQ.FT.

— FLOOR PLANS - NAKHEEL —————

**1-8**<sup>th</sup> **FLOOR**TOTAL AREA | 1111 - 1168 SQ.FT.

**1-9**<sup>th</sup> **FLOOR**TOTAL AREA | 1076 - 1131 SQ.FT.

1 - 9th FLOOR

TOTAL AREA | 1184 - 1245 SQ.FT.

#### 3 BEDROOM

**2 - 9**<sup>th</sup> **FLOOR** TOTAL AREA | 1621 - 1704 SQ.FT.