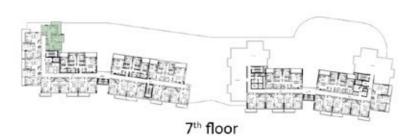

7th floor

1 - 8th FLOOR TOTAL AREA | 875 - 919 SQ.FT.

— FLOOR PLANS - GHAF —

2<sup>nd</sup> Floor- 6<sup>th</sup> Floor

7<sup>th</sup> Floor

**1-8**<sup>th</sup> **FLOOR**TOTAL AREA | 746 - 784 SQ.FT.

2<sup>nd</sup> Floor- 6<sup>th</sup> Floor

2<sup>nd</sup> Floor- 6<sup>th</sup> Floor

7th Floor

8th Floor

**1 - 8<sup>th</sup> FLOOR**TOTAL AREA | 1184 - 1245 SQ.FT.

2<sup>nd</sup> Floor- 6<sup>th</sup> Floor

7th Floor