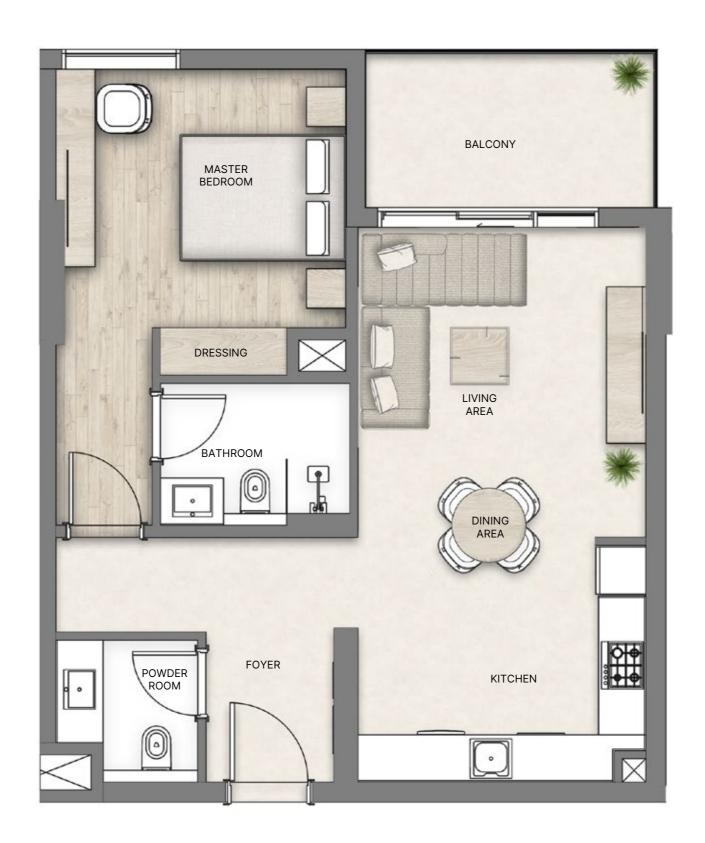

1st Floor



2<sup>nd</sup> - 6<sup>th</sup> Floor



7<sup>th</sup> Floor



8th Floor



9th Floor



**1-9<sup>th</sup> FLOOR**TOTAL AREA | 721 - 758 SQ.FT.



Rak Central View \_\_\_\_\_\_ FLOOR PLANS - GHAF \_\_\_\_\_









2<sup>nd</sup> Floor- 6<sup>th</sup> Floor



7th floor





1 - 8th FLOOR TOTAL AREA | 875 - 919 SQ.FT.



— FLOOR PLANS - GHAF —









2<sup>nd</sup> Floor- 6<sup>th</sup> Floor



7<sup>th</sup> Floor







**1-8**<sup>th</sup> **FLOOR**TOTAL AREA | 746 - 784 SQ.FT.













2<sup>nd</sup> Floor- 6<sup>th</sup> Floor



7<sup>th</sup> Floor





**1-8**<sup>th</sup> **FLOOR**TOTAL AREA | 1111 - 1168 SQ.FT.











2<sup>nd</sup> Floor- 6<sup>th</sup> Floor







1 - 8<sup>th</sup> FLOOR

TOTAL AREA | 1076 - 1131 SQ.FT.



— FLOOR PLANS - GHAF —









2<sup>nd</sup> Floor- 6<sup>th</sup> Floor



7th Floor



8th Floor



**1 - 8<sup>th</sup> FLOOR**TOTAL AREA | 1184 - 1245 SQ.FT.













2<sup>nd</sup> Floor- 6<sup>th</sup> Floor



7th Floor





#### 3 BEDROOM

1 - 9th FLOOR

TOTAL AREA | 1621 - 1704 SQ.FT.





Rak Central View

















1 - 9th FLOOR TOTAL AREA | 721 - 758 SQ.FT.











**1-5<sup>th</sup> FLOOR**TOTAL AREA | 875 - 919 SQ.FT.



— FLOOR PLANS -