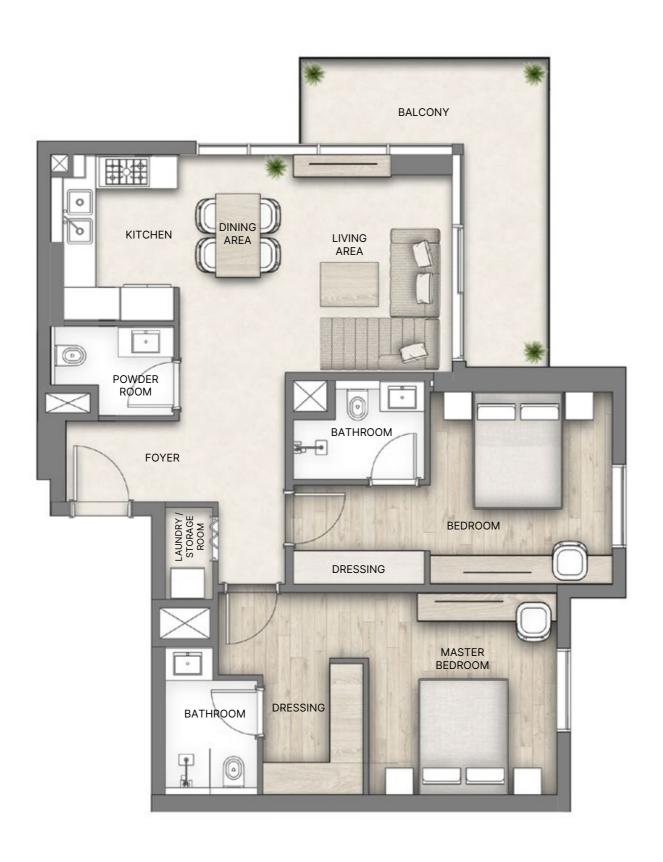

#### 3 BEDROOM

1 - 9th FLOOR

TOTAL AREA | 1621 - 1704 SQ.FT.

Rak Central View

1 - 9th FLOOR TOTAL AREA | 721 - 758 SQ.FT.

**1-5<sup>th</sup> FLOOR**TOTAL AREA | 875 - 919 SQ.FT.

— FLOOR PLANS - NAKHEEL —————

#### 3 BEDROOM

**2 - 9**<sup>th</sup> **FLOOR** TOTAL AREA | 1621 - 1704 SQ.FT.