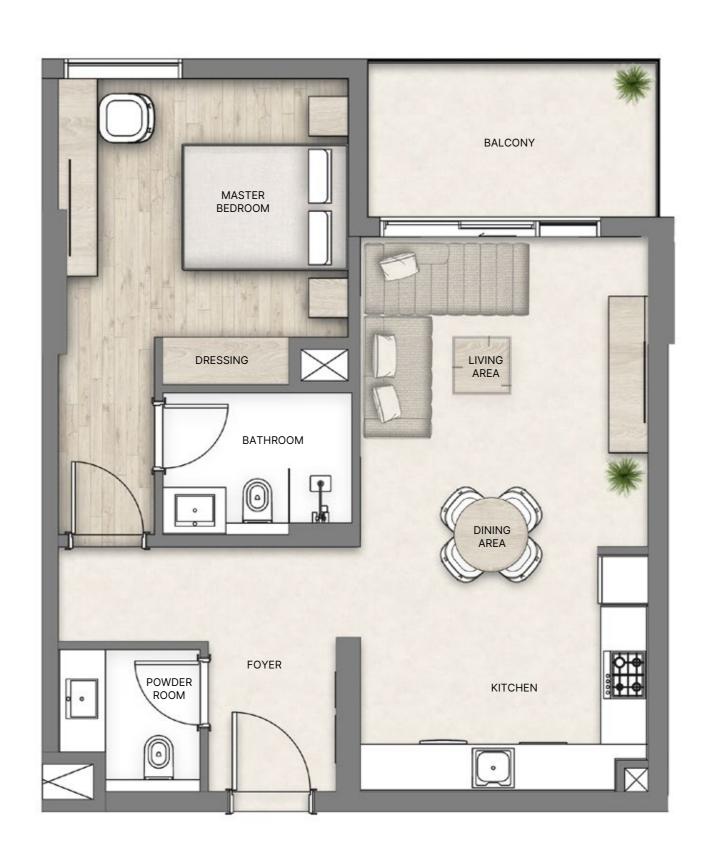

#### 3 BEDROOM

1 - 9th FLOOR

TOTAL AREA | 1621 - 1704 SQ.FT.

Rak Central View

1 - 9th FLOOR TOTAL AREA | 721 - 758 SQ.FT.

**1-5<sup>th</sup> FLOOR**TOTAL AREA | 875 - 919 SQ.FT.

— FLOOR PLANS - NAKHEEL —————