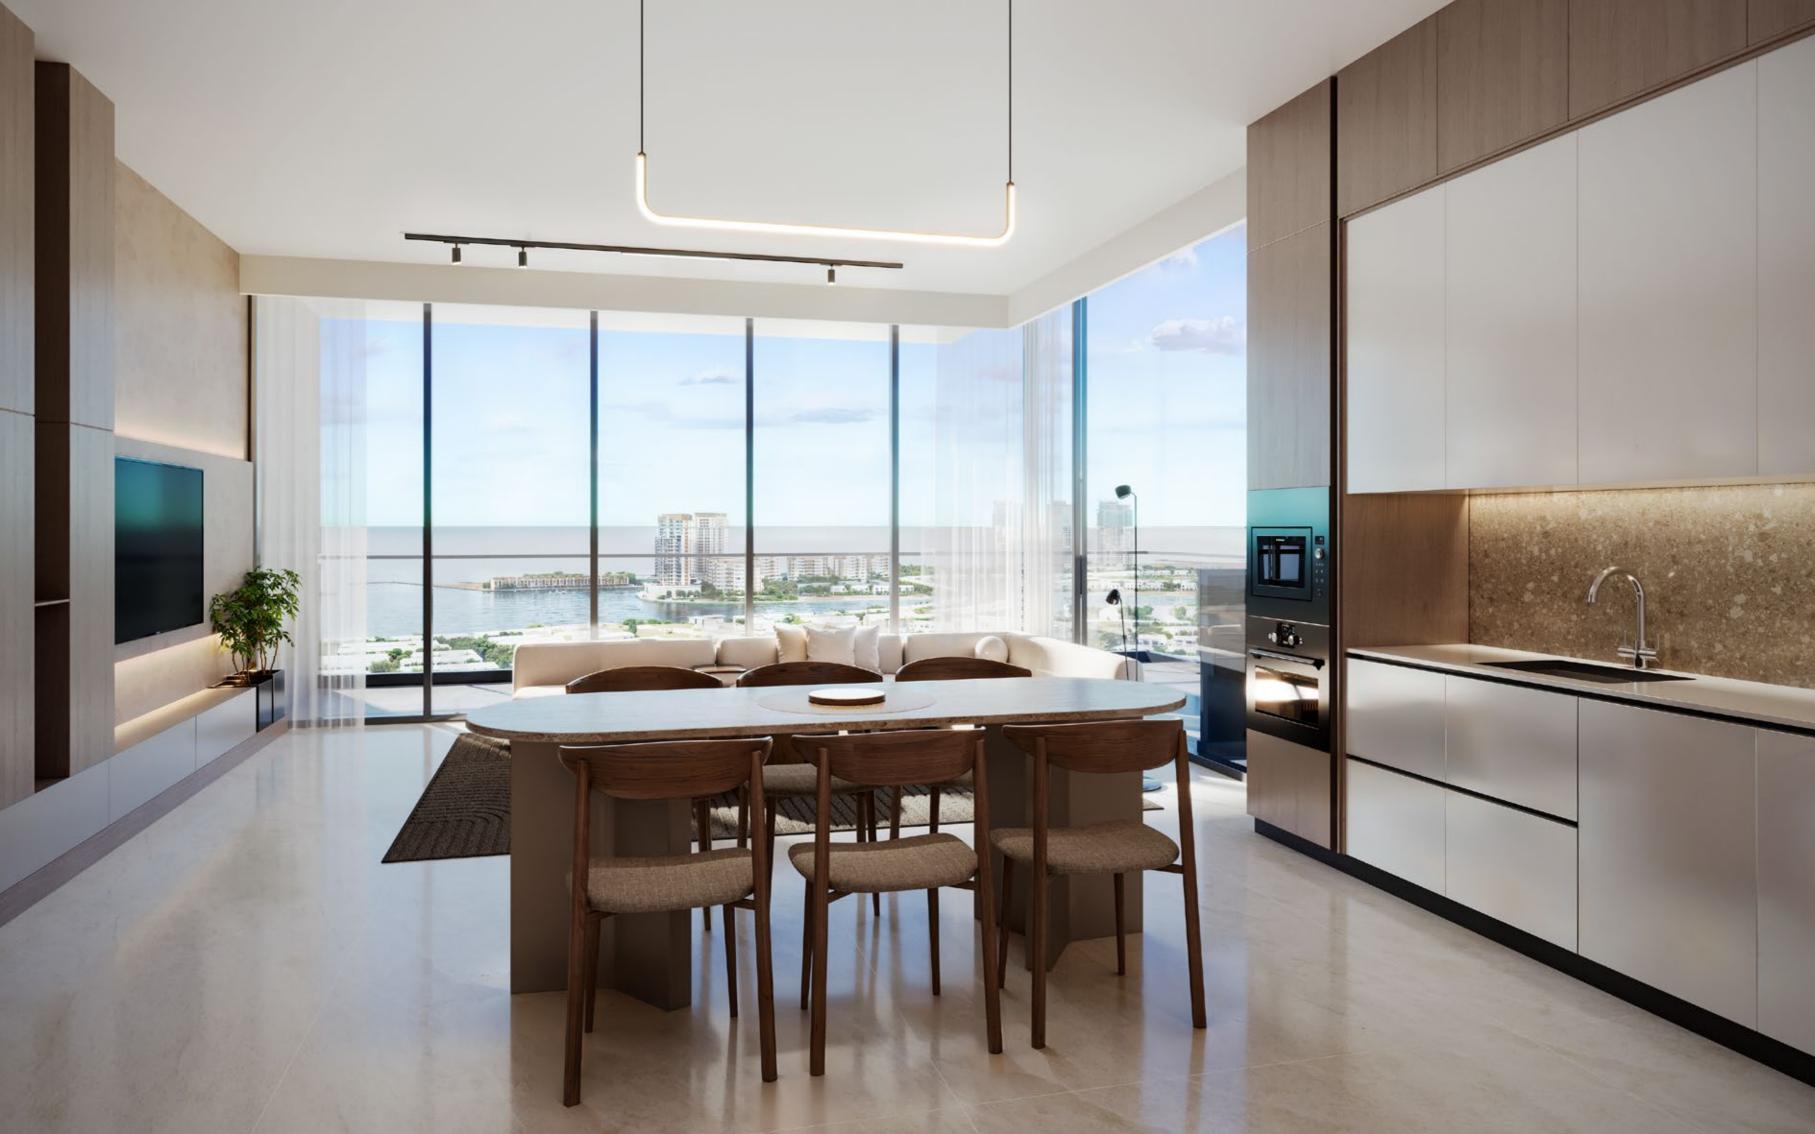

1st Floor

2<sup>nd</sup> - 6<sup>th</sup> Floor

7<sup>th</sup> Floor

8th Floor

9th Floor

**1-9<sup>th</sup> FLOOR**TOTAL AREA | 721 - 758 SQ.FT.

Rak Central View \_\_\_\_\_\_ FLOOR PLANS - GHAF \_\_\_\_\_

2<sup>nd</sup> Floor- 6<sup>th</sup> Floor