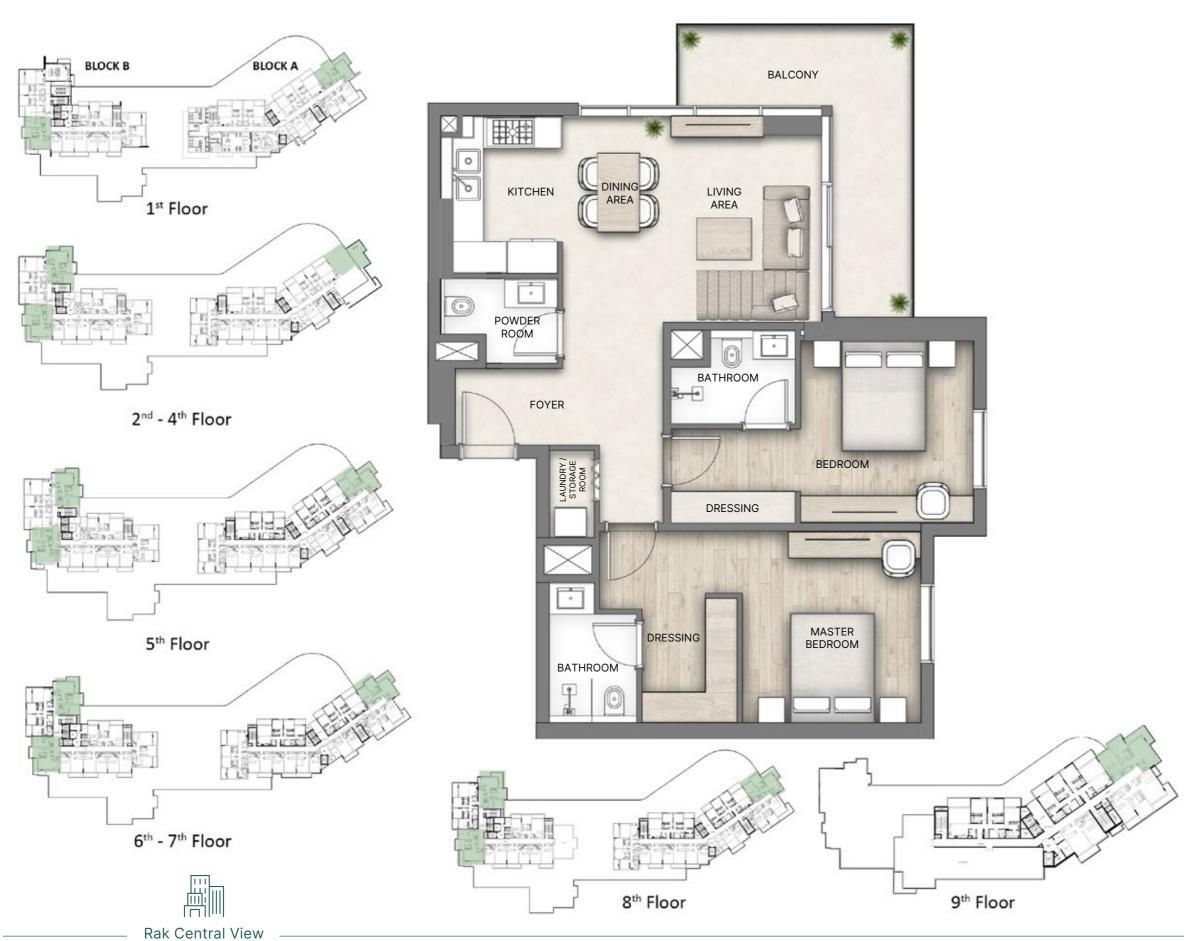

1 - 9th FLOOR

TOTAL AREA | 1184 - 1245 SQ.FT.

#### 3 BEDROOM

**2 - 9**<sup>th</sup> **FLOOR** TOTAL AREA | 1621 - 1704 SQ.FT.