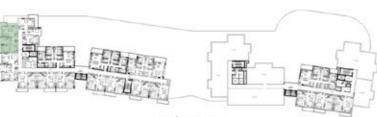

#### 3 BEDROOM

1 - 9th FLOOR

TOTAL AREA | 1621 - 1704 SQ.FT.

Rak Central View

1 - 9th FLOOR TOTAL AREA | 721 - 758 SQ.FT.

**1-5<sup>th</sup> FLOOR**TOTAL AREA | 875 - 919 SQ.FT.

— FLOOR PLANS - NAKHEEL —————

**1-5**<sup>th</sup> **FLOOR**TOTAL AREA | 746 - 784 SQ.FT.

— FLOOR PLANS - NAKHEEL —————

**1-8**<sup>th</sup> **FLOOR**TOTAL AREA | 1111 - 1168 SQ.FT.

**1-9**<sup>th</sup> **FLOOR**TOTAL AREA | 1076 - 1131 SQ.FT.

1 - 9th FLOOR

TOTAL AREA | 1184 - 1245 SQ.FT.

#### 3 BEDROOM

**2 - 9**<sup>th</sup> **FLOOR** TOTAL AREA | 1621 - 1704 SQ.FT.