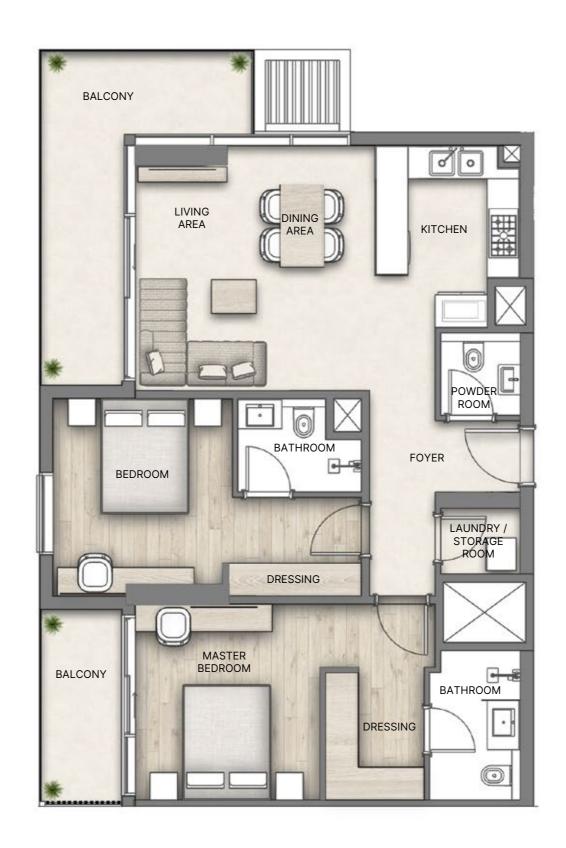

#### 3 BEDROOM

1 - 9th FLOOR

TOTAL AREA | 1621 - 1704 SQ.FT.

Rak Central View

1 - 9th FLOOR TOTAL AREA | 721 - 758 SQ.FT.

**1-5<sup>th</sup> FLOOR**TOTAL AREA | 875 - 919 SQ.FT.

— FLOOR PLANS - NAKHEEL —————

#### 3 BEDROOM

**2 - 9**<sup>th</sup> **FLOOR** TOTAL AREA | 1621 - 1704 SQ.FT.