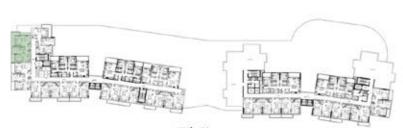

#### 3 BEDROOM

1 - 9th FLOOR

TOTAL AREA | 1621 - 1704 SQ.FT.

Rak Central View

1 - 9th FLOOR TOTAL AREA | 721 - 758 SQ.FT.

**1-5<sup>th</sup> FLOOR**TOTAL AREA | 875 - 919 SQ.FT.

— FLOOR PLANS - NAKHEEL —————

**1-5**<sup>th</sup> **FLOOR**TOTAL AREA | 746 - 784 SQ.FT.

— FLOOR PLANS - NAKHEEL —————

**1-8**<sup>th</sup> **FLOOR**TOTAL AREA | 1111 - 1168 SQ.FT.

**1-9**<sup>th</sup> **FLOOR**TOTAL AREA | 1076 - 1131 SQ.FT.

1 - 9th FLOOR

TOTAL AREA | 1184 - 1245 SQ.FT.

#### 3 BEDROOM

**2 - 9**<sup>th</sup> **FLOOR** TOTAL AREA | 1621 - 1704 SQ.FT.