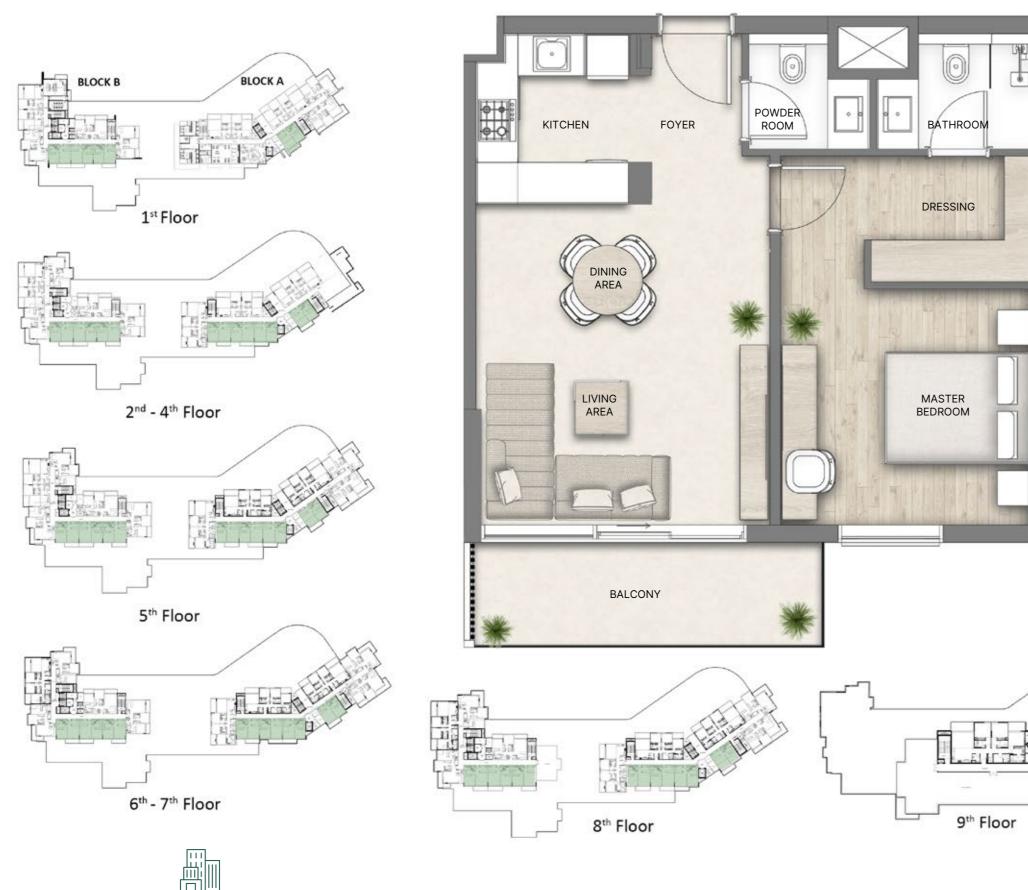

1st Floor

2<sup>nd</sup> - 6<sup>th</sup> Floor

7<sup>th</sup> Floor

8th Floor

9th Floor

**1-9<sup>th</sup> FLOOR**TOTAL AREA | 721 - 758 SQ.FT.

Rak Central View \_\_\_\_\_\_ FLOOR PLANS - GHAF \_\_\_\_\_

2<sup>nd</sup> Floor- 6<sup>th</sup> Floor

7th floor

1 - 8th FLOOR TOTAL AREA | 875 - 919 SQ.FT.

— FLOOR PLANS - GHAF —

2<sup>nd</sup> Floor- 6<sup>th</sup> Floor

7<sup>th</sup> Floor

**1-8**<sup>th</sup> **FLOOR**TOTAL AREA | 746 - 784 SQ.FT.

2<sup>nd</sup> Floor- 6<sup>th</sup> Floor

7<sup>th</sup> Floor

**1-8**<sup>th</sup> **FLOOR**TOTAL AREA | 1111 - 1168 SQ.FT.

2<sup>nd</sup> Floor- 6<sup>th</sup> Floor

1 - 8<sup>th</sup> FLOOR

TOTAL AREA | 1076 - 1131 SQ.FT.

— FLOOR PLANS - GHAF —

2<sup>nd</sup> Floor- 6<sup>th</sup> Floor

7th Floor

8th Floor

**1 - 8<sup>th</sup> FLOOR**TOTAL AREA | 1184 - 1245 SQ.FT.

2<sup>nd</sup> Floor- 6<sup>th</sup> Floor

7th Floor

#### 3 BEDROOM

1 - 9th FLOOR

TOTAL AREA | 1621 - 1704 SQ.FT.

Rak Central View

1 - 9th FLOOR TOTAL AREA | 721 - 758 SQ.FT.

**1-5<sup>th</sup> FLOOR**TOTAL AREA | 875 - 919 SQ.FT.

— FLOOR PLANS - NAKHEEL —————

**1-5**<sup>th</sup> **FLOOR**TOTAL AREA | 746 - 784 SQ.FT.

— FLOOR PLANS - NAKHEEL —————

**1-8**<sup>th</sup> **FLOOR**TOTAL AREA | 1111 - 1168 SQ.FT.

**1-9**<sup>th</sup> **FLOOR**TOTAL AREA | 1076 - 1131 SQ.FT.

1 - 9th FLOOR

TOTAL AREA | 1184 - 1245 SQ.FT.

#### 3 BEDROOM

**2 - 9**<sup>th</sup> **FLOOR** TOTAL AREA | 1621 - 1704 SQ.FT.