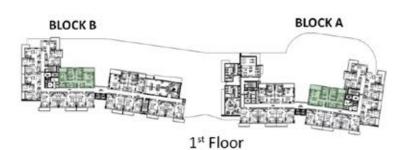

1st Floor

2<sup>nd</sup> - 6<sup>th</sup> Floor

7<sup>th</sup> Floor

8th Floor

9th Floor

**1-9<sup>th</sup> FLOOR**TOTAL AREA | 721 - 758 SQ.FT.

Rak Central View \_\_\_\_\_\_ FLOOR PLANS - GHAF \_\_\_\_\_

2<sup>nd</sup> Floor- 6<sup>th</sup> Floor

7th floor

1 - 8th FLOOR TOTAL AREA | 875 - 919 SQ.FT.

— FLOOR PLANS - GHAF —

2<sup>nd</sup> Floor- 6<sup>th</sup> Floor

7<sup>th</sup> Floor

**1-8**<sup>th</sup> **FLOOR**TOTAL AREA | 746 - 784 SQ.FT.

2<sup>nd</sup> Floor- 6<sup>th</sup> Floor