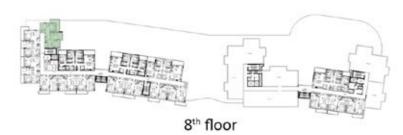

2<sup>nd</sup> Floor- 6<sup>th</sup> Floor

7th Floor

8th Floor

**1 - 8<sup>th</sup> FLOOR**TOTAL AREA | 1184 - 1245 SQ.FT.

2<sup>nd</sup> Floor- 6<sup>th</sup> Floor

7th Floor