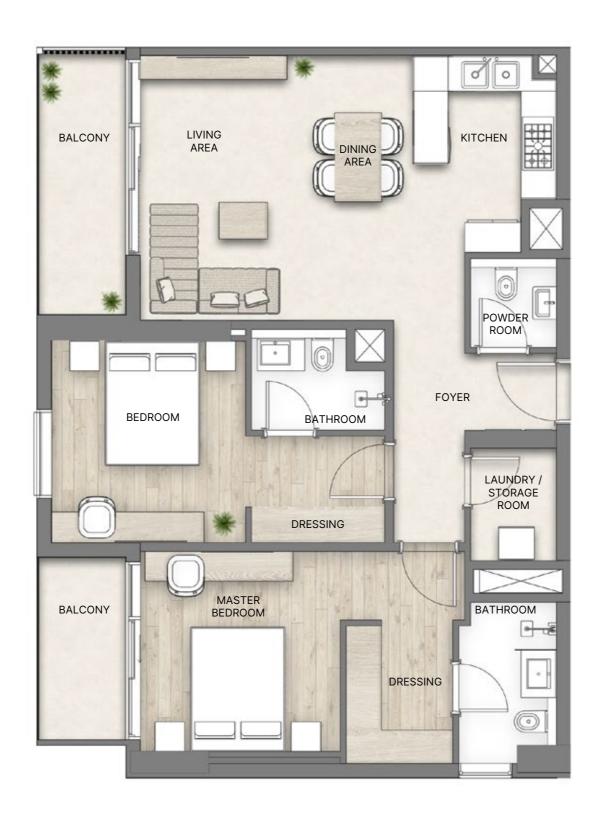

#### 3 BEDROOM

1 - 9th FLOOR

TOTAL AREA | 1621 - 1704 SQ.FT.

Rak Central View

1 - 9th FLOOR TOTAL AREA | 721 - 758 SQ.FT.

**1-5<sup>th</sup> FLOOR**TOTAL AREA | 875 - 919 SQ.FT.

— FLOOR PLANS - NAKHEEL —————

#### 3 BEDROOM

**2 - 9**<sup>th</sup> **FLOOR** TOTAL AREA | 1621 - 1704 SQ.FT.