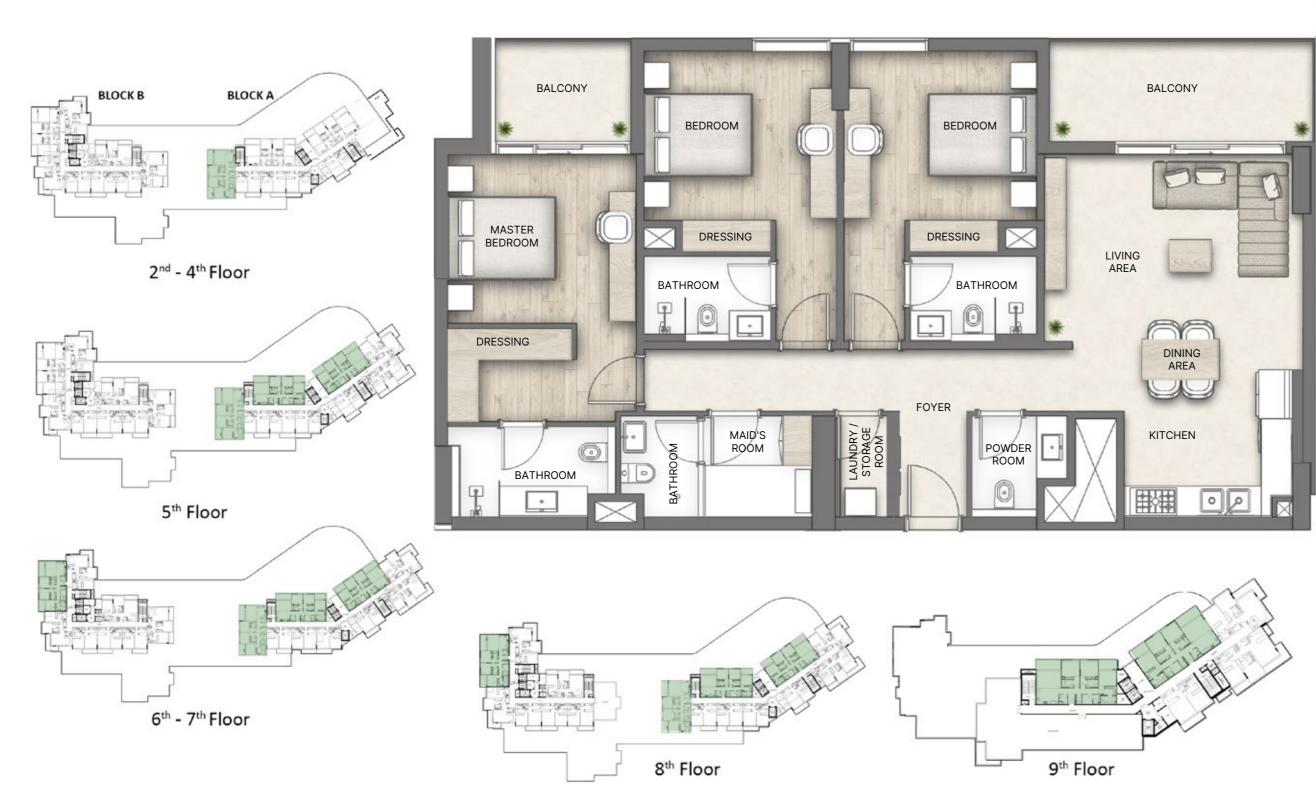

#### 3 BEDROOM

**2 - 9**<sup>th</sup> **FLOOR** TOTAL AREA | 1621 - 1704 SQ.FT.