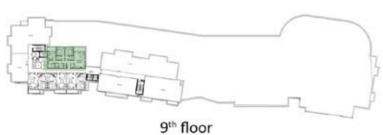

#### 3 BEDROOM

1 - 9th FLOOR

TOTAL AREA | 1621 - 1704 SQ.FT.

Rak Central View

1 - 9th FLOOR TOTAL AREA | 721 - 758 SQ.FT.

**1-5<sup>th</sup> FLOOR**TOTAL AREA | 875 - 919 SQ.FT.

— FLOOR PLANS - NAKHEEL —————