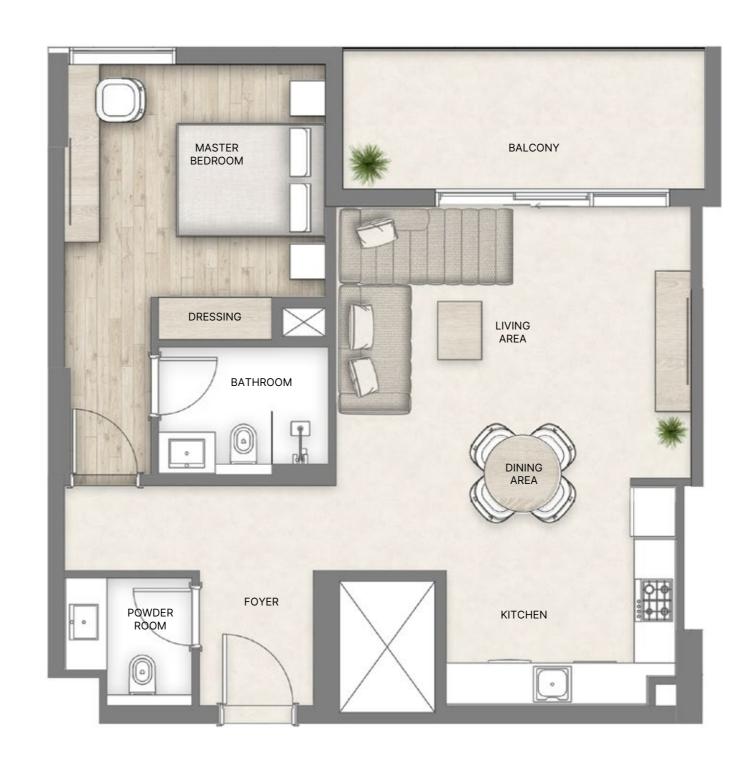

1st Floor



2<sup>nd</sup> - 6<sup>th</sup> Floor



7<sup>th</sup> Floor



8th Floor



9th Floor



**1-9<sup>th</sup> FLOOR**TOTAL AREA | 721 - 758 SQ.FT.



Rak Central View \_\_\_\_\_\_ FLOOR PLANS - GHAF \_\_\_\_\_









2<sup>nd</sup> Floor- 6<sup>th</sup> Floor



7th floor





1 - 8th FLOOR TOTAL AREA | 875 - 919 SQ.FT.



— FLOOR PLANS - GHAF —









2<sup>nd</sup> Floor- 6<sup>th</sup> Floor



7<sup>th</sup> Floor







**1-8**<sup>th</sup> **FLOOR**TOTAL AREA | 746 - 784 SQ.FT.













2<sup>nd</sup> Floor- 6<sup>th</sup> Floor



7<sup>th</sup> Floor





**1-8**<sup>th</sup> **FLOOR**TOTAL AREA | 1111 - 1168 SQ.FT.











2<sup>nd</sup> Floor- 6<sup>th</sup> Floor







1 - 8<sup>th</sup> FLOOR

TOTAL AREA | 1076 - 1131 SQ.FT.



— FLOOR PLANS - GHAF —









2<sup>nd</sup> Floor- 6<sup>th</sup> Floor



7th Floor



8th Floor



**1 - 8<sup>th</sup> FLOOR**TOTAL AREA | 1184 - 1245 SQ.FT.













2<sup>nd</sup> Floor- 6<sup>th</sup> Floor



7th Floor





#### 3 BEDROOM

1 - 9th FLOOR

TOTAL AREA | 1621 - 1704 SQ.FT.





Rak Centra