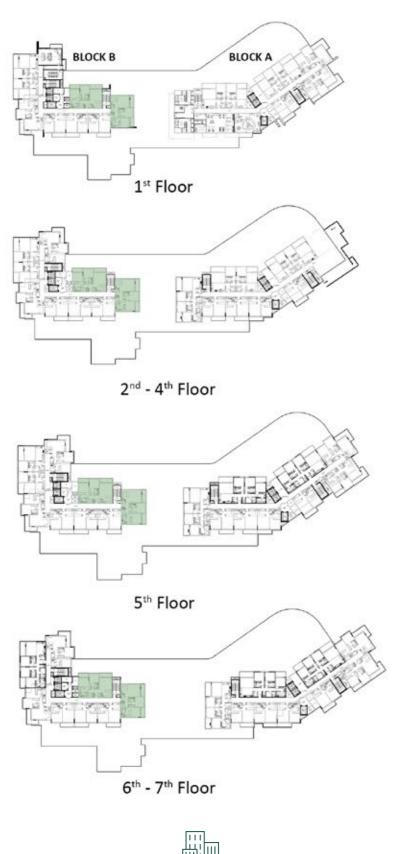

7th floor

1 - 8th FLOOR TOTAL AREA | 875 - 919 SQ.FT.

— FLOOR PLANS - GHAF —

2<sup>nd</sup> Floor- 6<sup>th</sup> Floor

7<sup>th</sup> Floor

**1-8**<sup>th</sup> **FLOOR**TOTAL AREA | 746 - 784 SQ.FT.

2<sup>nd</sup> Floor- 6<sup>th</sup> Floor

7<sup>th</sup> Floor

**1-8**<sup>th</sup> **FLOOR**TOTAL AREA | 1111 - 1168 SQ.FT.

2<sup>nd</sup> Floor- 6<sup>th</sup> Floor

1 - 8<sup>th</sup> FLOOR

TOTAL AREA | 1076 - 1131 SQ.FT.

— FLOOR PLANS - GHAF —

2<sup>nd</sup> Floor- 6<sup>th</sup> Floor

7th Floor

8th Floor

**1 - 8<sup>th</sup> FLOOR**TOTAL AREA | 1184 - 1245 SQ.FT.

2<sup>nd</sup> Floor- 6<sup>th</sup> Floor

7th Floor