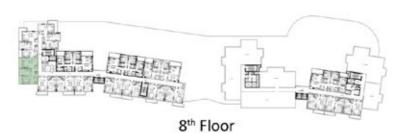

1st Floor

2<sup>nd</sup> - 6<sup>th</sup> Floor

7<sup>th</sup> Floor

8th Floor

9th Floor

**1-9<sup>th</sup> FLOOR**TOTAL AREA | 721 - 758 SQ.FT.

Rak Central View \_\_\_\_\_\_ FLOOR PLANS - GHAF \_\_\_\_\_

2<sup>nd</sup> Floor- 6<sup>th</sup> Floor

7th floor

1 - 8th FLOOR TOTAL AREA | 875 - 919 SQ.FT.

— FLOOR PLANS - GHAF —

2<sup>nd</sup> Floor- 6<sup>th</sup> Floor

7<sup>th</sup> Floor

**1-8**<sup>th</sup> **FLOOR**TOTAL AREA | 746 - 784 SQ.FT.

2<sup>nd</sup> Floor- 6<sup>th</sup> Floor