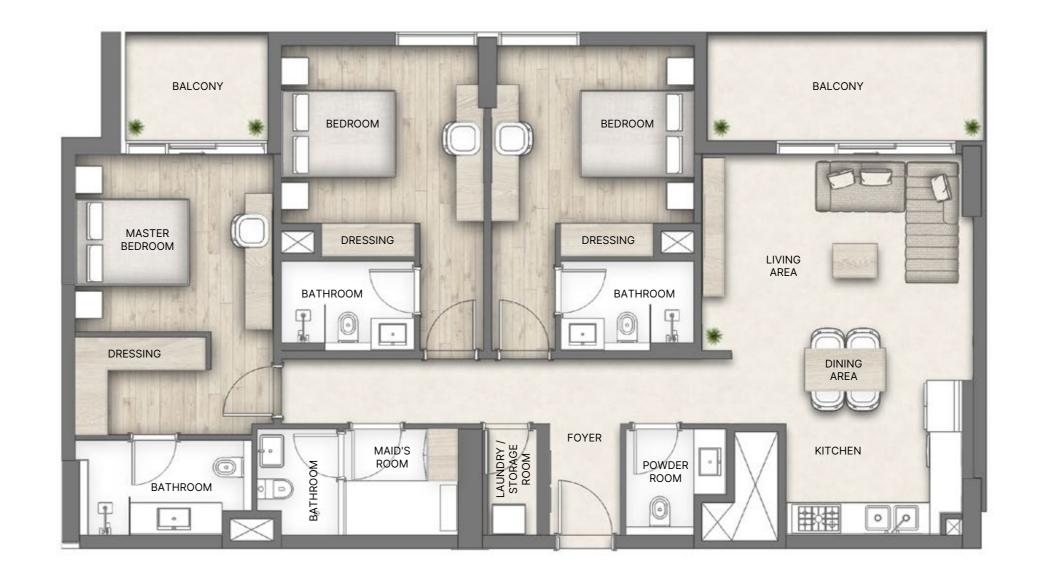

#### 3 BEDROOM

1 - 9th FLOOR

TOTAL AREA | 1621 - 1704 SQ.FT.

Rak Central View

1 - 9th FLOOR TOTAL AREA | 721 - 758 SQ.FT.

**1-5<sup>th</sup> FLOOR**TOTAL AREA | 875 - 919 SQ.FT.

— FLOOR PLANS - NAKHEEL —————

#### 3 BEDROOM

**2 - 9**<sup>th</sup> **FLOOR** TOTAL AREA | 1621 - 1704 SQ.FT.