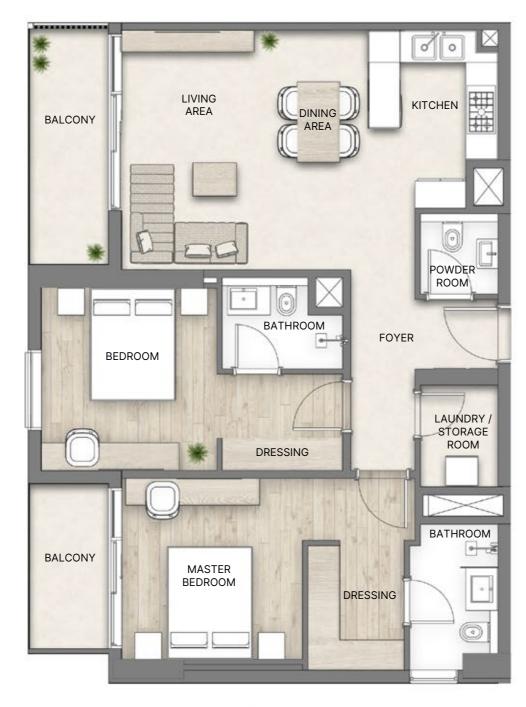

1 - 9th FLOOR

TOTAL AREA | 1184 - 1245 SQ.FT.

#### 3 BEDROOM

**2 - 9**<sup>th</sup> **FLOOR** TOTAL AREA | 1621 - 1704 SQ.FT.