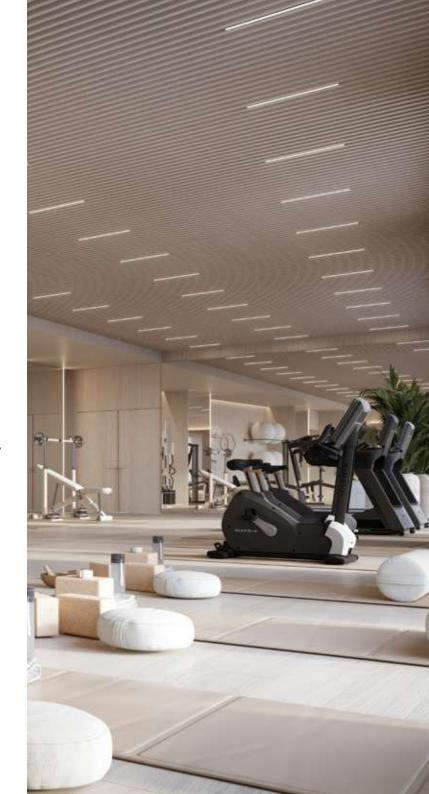

The northeast corner hosts a swimming pool, perched above a premium restaurant and connected by a stunning bridge to the main tower.

Above, a state-of-the-art gym awaits, where views of the sea inspire every stretch and stride.

### the AMENITIES

Infinity Swimming Pool

Viewing Deck & Water Features

Kids Pool & Play Area

Barbeque Zones & Fire Pit Corners

State-of-the-Art Gymnasium

Lush Landscaped Gardens

Café & Signature Restaurant