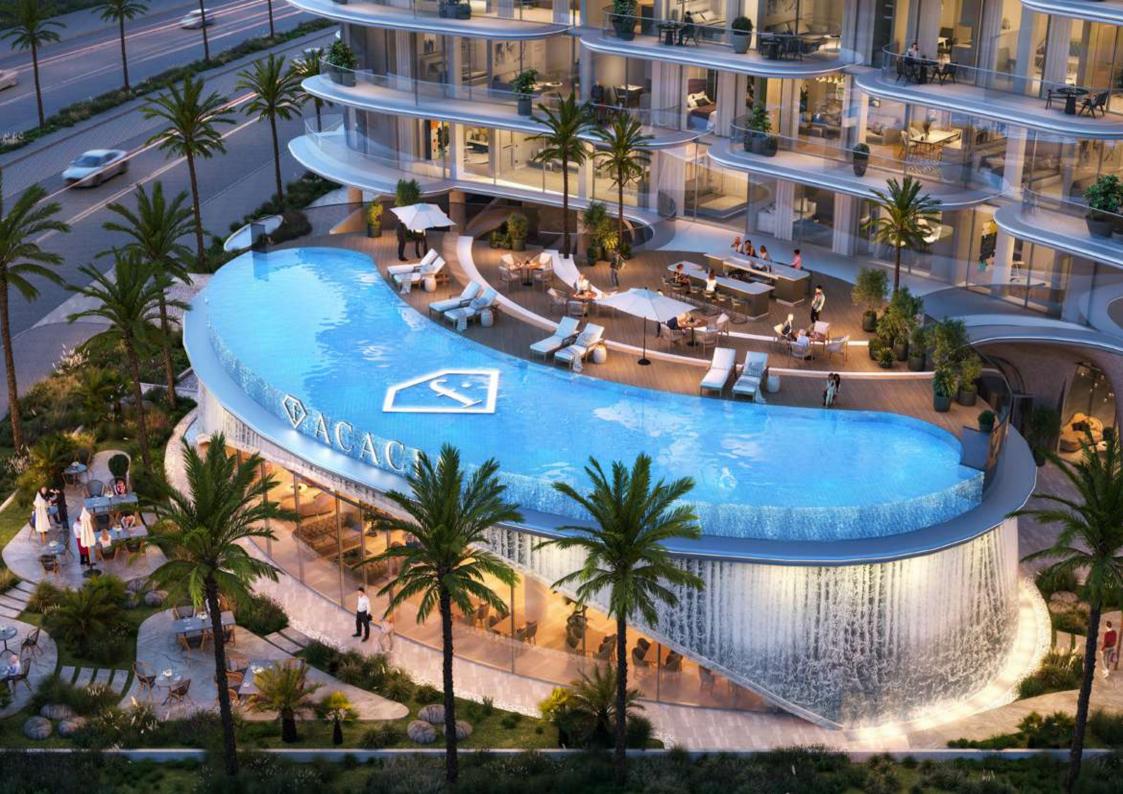

The northeast corner hosts a swimming pool, perched above a premium restaurant and connected by a stunning bridge to the main tower.

Above, a state-of-the-art gym awaits, where views of the sea inspire every stretch and stride.

### the AMENITIES

Infinity Swimming Pool

Viewing Deck & Water Features

Kids Pool & Play Area

Barbeque Zones & Fire Pit Corners

State-of-the-Art Gymnasium

Lush Landscaped Gardens

Café & Signature Restaurant