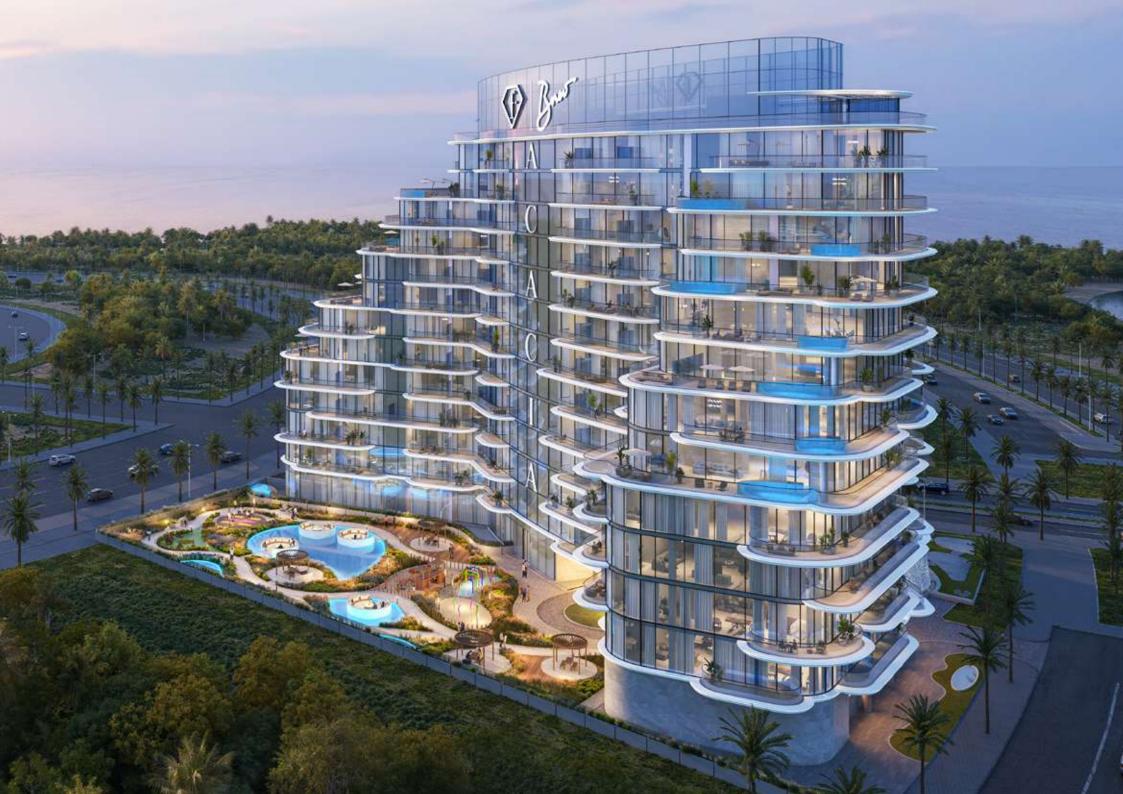

# A LIVING STATEMENT of design and opulence

Acacia by Fashion TV rises gracefully on the coveted shores of Al Marjan Island in Ras Al Khaimah. Designed by the globally renowned Conin International, this architectural gem harmonizes natural elements with refined artistry.

### A STATEMENT in every SQUARE FOOT

Designed by the award-winning minds at Conin International, Acacia is a modern marvel that rises gracefully over 59.2 meters with a distinctive form:

2 Basements + Ground + 12 Floors + Lower Roof + Upper Roof.

The façade plays with proportion, light, and shadow, embracing both ocean and landscaped views across its thoughtfully oriented wings. Natural ventilation, abundant daylight, and strategic planning ensure a harmonious rhythm to everyday living.