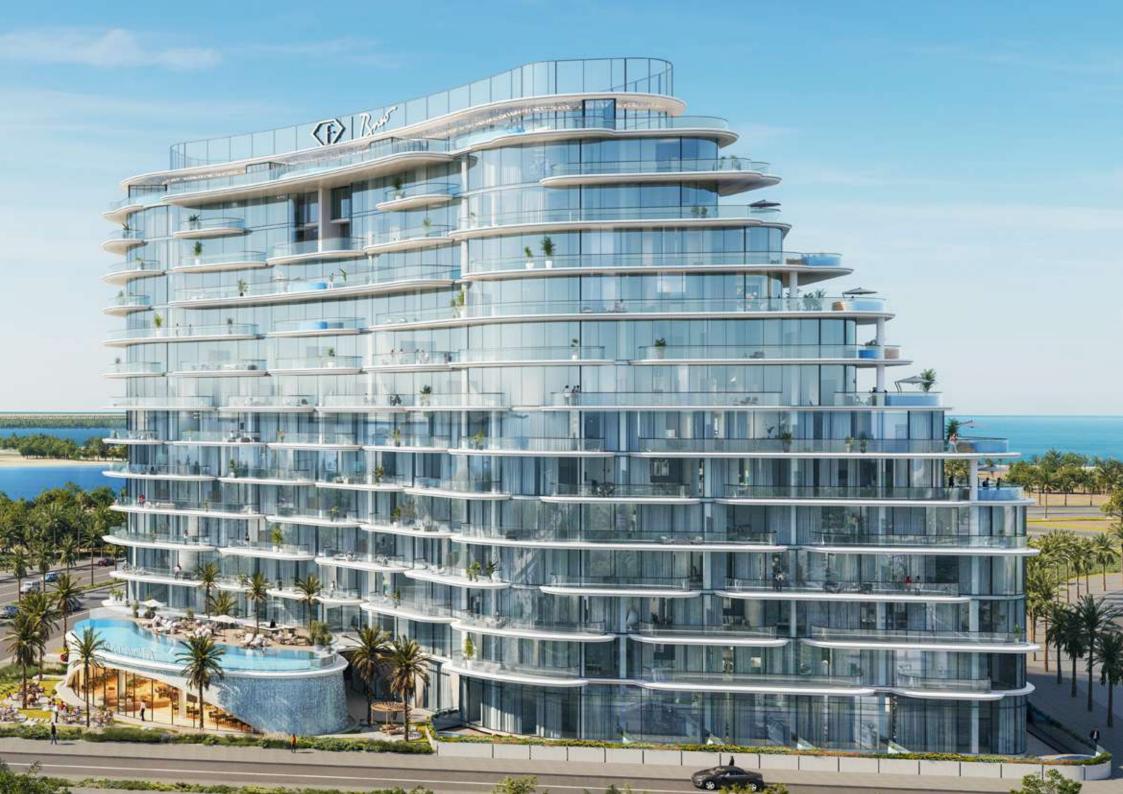

# A LIVING STATEMENT of design and opulence

Acacia by Fashion TV rises gracefully on the coveted shores of Al Marjan Island in Ras Al Khaimah. Designed by the globally renowned Conin International, this architectural gem harmonizes natural elements with refined artistry.

### A STATEMENT in every SQUARE FOOT

Designed by the award-winning minds at Conin International, Acacia is a modern marvel that rises gracefully over 59.2 meters with a distinctive form:

2 Basements + Ground + 12 Floors + Lower Roof + Upper Roof.

The façade plays with proportion, light, and shadow, embracing both ocean and landscaped views across its thoughtfully oriented wings. Natural ventilation, abundant daylight, and strategic planning ensure a harmonious rhythm to everyday living.