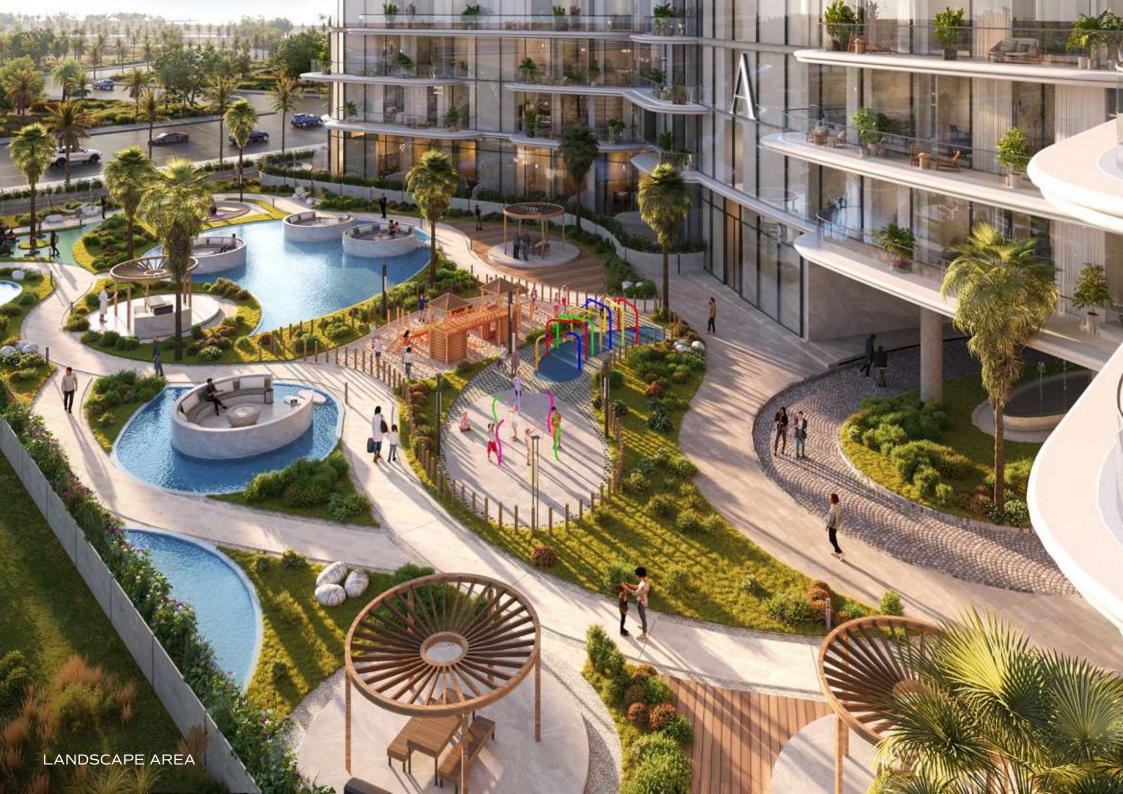

### the AMENITIES

Infinity Swimming Pool

Viewing Deck & Water Features

Kids Pool & Play Area

Barbeque Zones & Fire Pit Corners

State-of-the-Art Gymnasium

Lush Landscaped Gardens

Café & Signature Restaurant

Family Seating Lounges