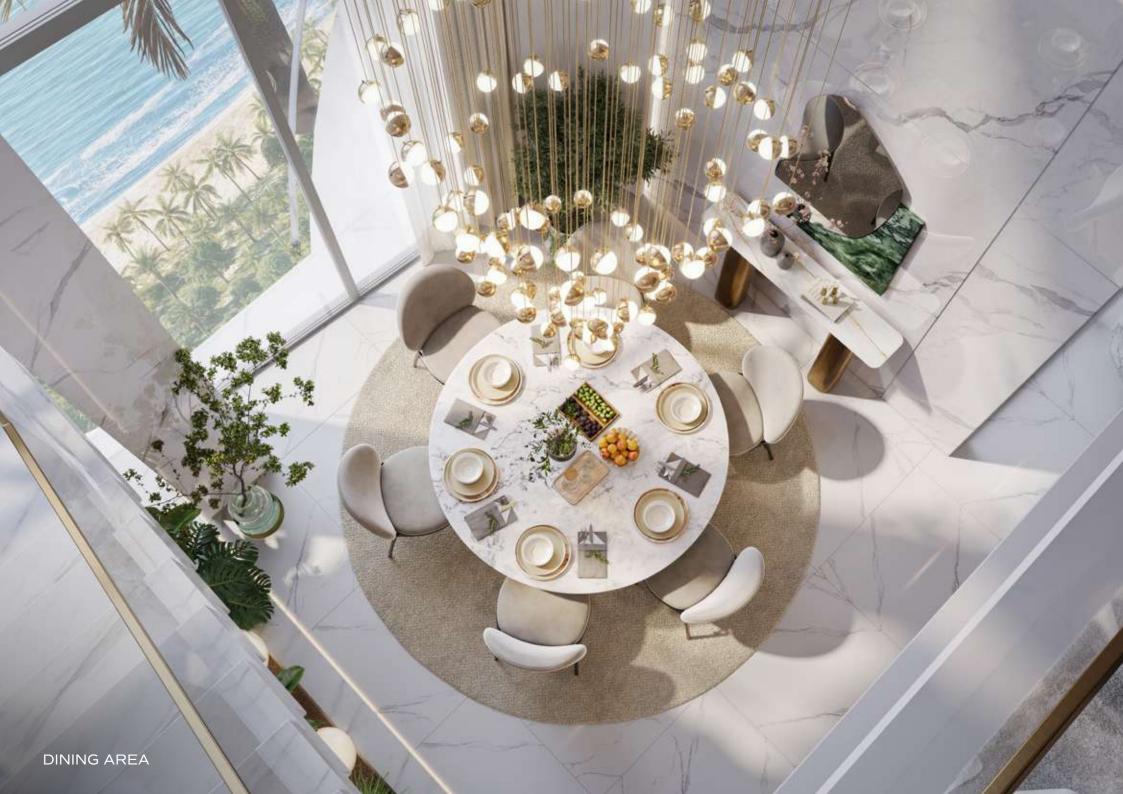

## VISUAL harmony. EVERYDAY luxury

From sun-drenched living rooms to moonlit terrace lounges, Acacia captures the poetry of space through refined design and immersive views. The interiors feature an aesthetic palette of clean lines and soft tones.

Whether you're hosting, unwinding, or simply in your element Acacia creates moments that feel both cinematic and deeply personal.