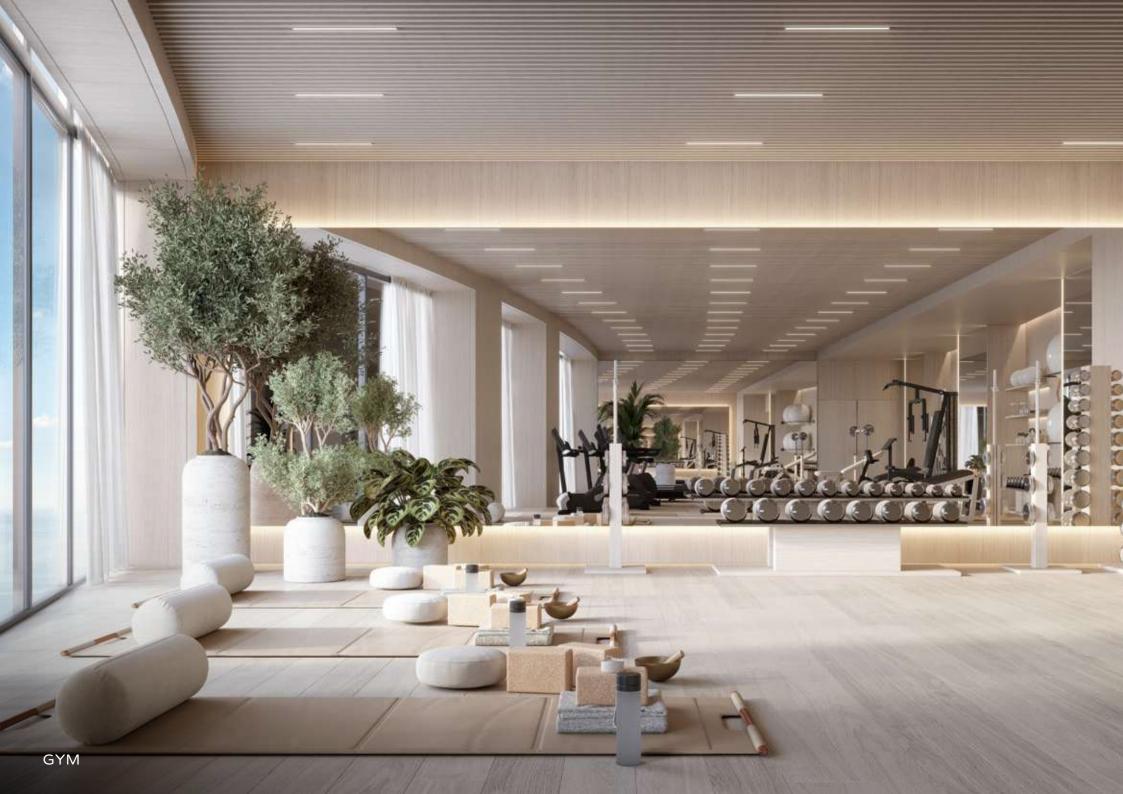

The northeast corner hosts a swimming pool, perched above a premium restaurant and connected by a stunning bridge to the main tower.

Above, a state-of-the-art gym awaits, where views of the sea inspire every stretch and stride.

### the AMENITIES

Infinity Swimming Pool

Viewing Deck & Water Features

Kids Pool & Play Area

Barbeque Zones & Fire Pit Corners

State-of-the-Art Gymnasium

Lush Landscaped Gardens

Café & Signature Restaurant