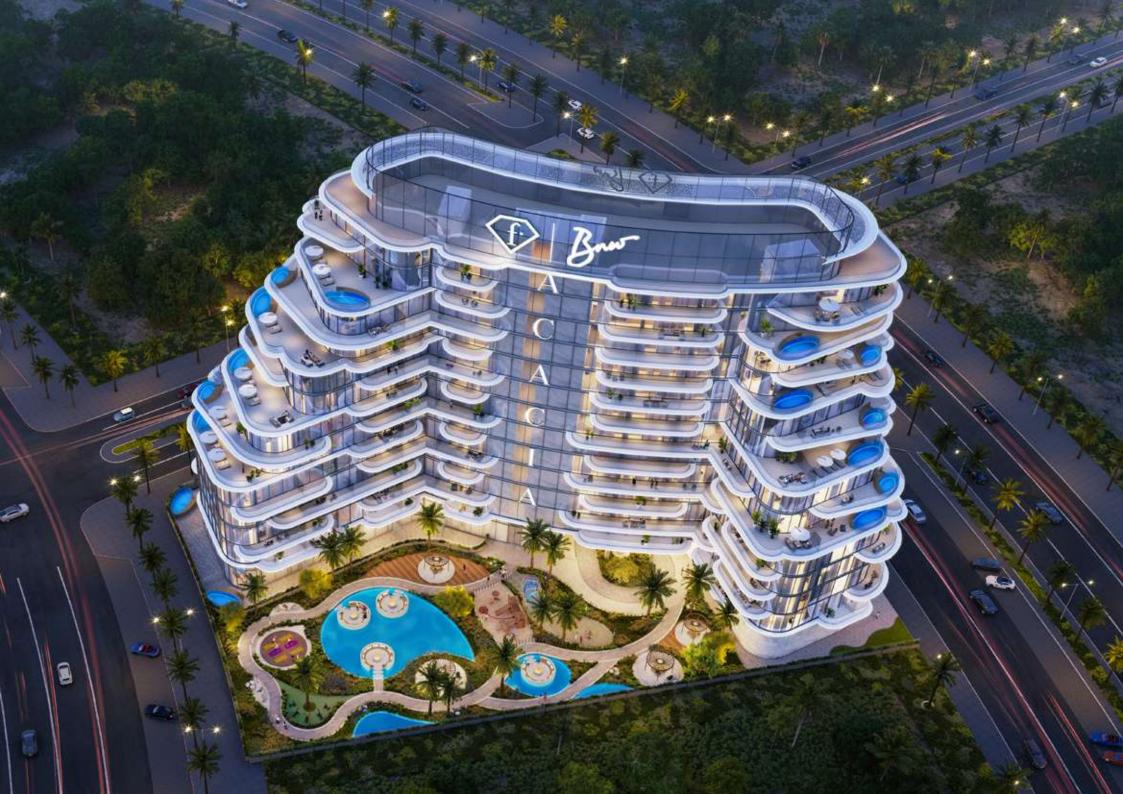

### A STATEMENT in every SQUARE FOOT

Designed by the award-winning minds at Conin International, Acacia is a modern marvel that rises gracefully over 59.2 meters with a distinctive form:

2 Basements + Ground + 12 Floors + Lower Roof + Upper Roof.

The façade plays with proportion, light, and shadow, embracing both ocean and landscaped views across its thoughtfully oriented wings. Natural ventilation, abundant daylight, and strategic planning ensure a harmonious rhythm to everyday living.