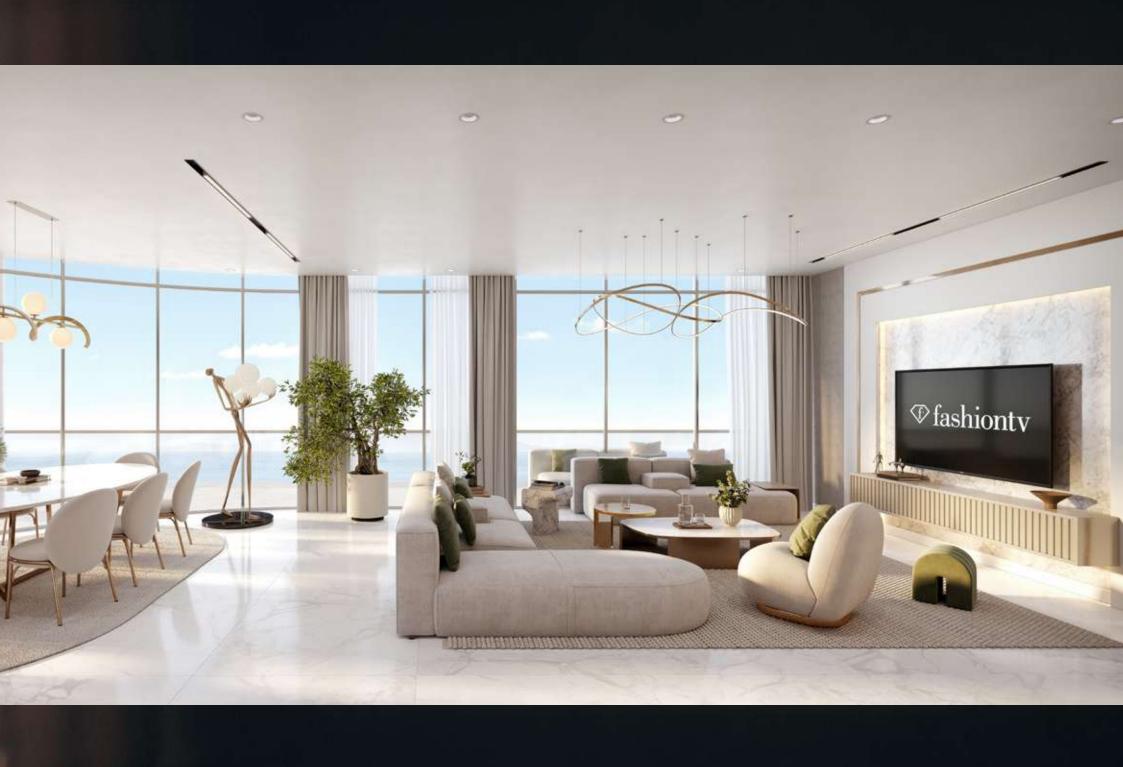

## VISUAL harmony. EVERYDAY luxury

From sun-drenched living rooms to moonlit terrace lounges, Acacia captures the poetry of space through refined design and immersive views. The interiors feature an aesthetic palette of clean lines and soft tones.

Whether you're hosting, unwinding, or simply in your element Acacia creates moments that feel both cinematic and deeply personal.