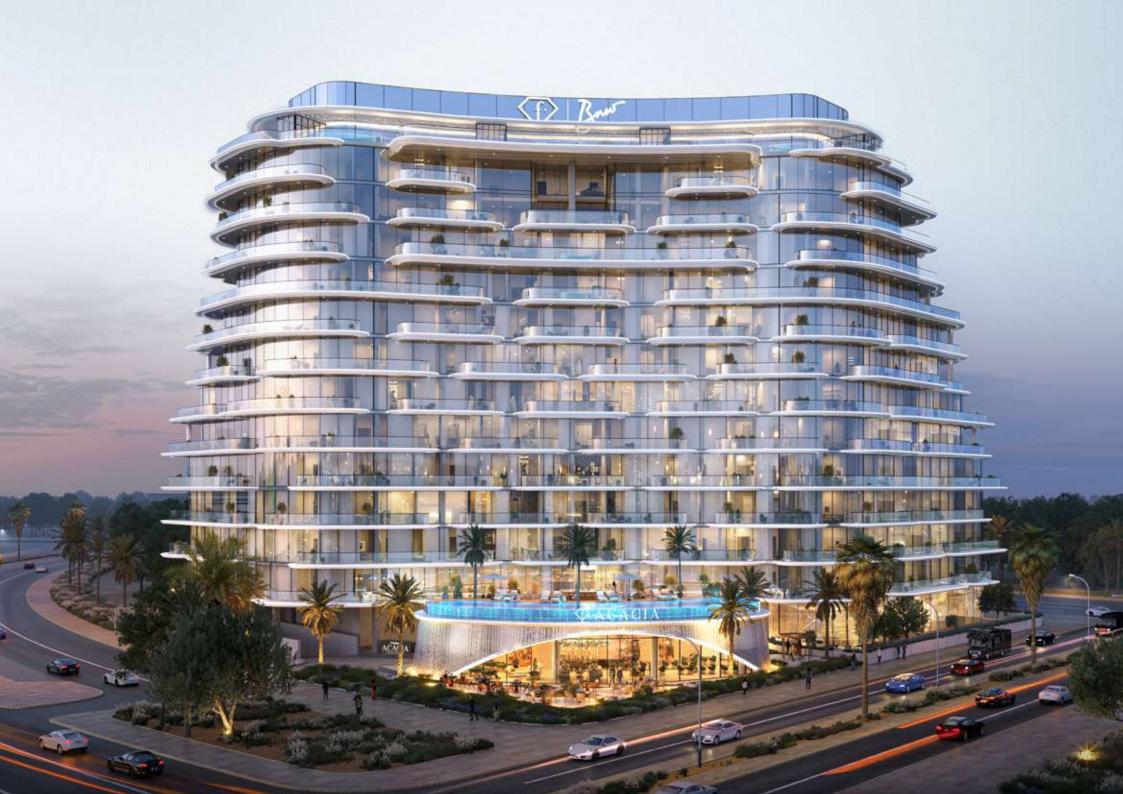

# A LIVING STATEMENT of design and opulence

Acacia by Fashion TV rises gracefully on the coveted shores of Al Marjan Island in Ras Al Khaimah. Designed by the globally renowned Conin International, this architectural gem harmonizes natural elements with refined artistry.

### A STATEMENT in every SQUARE FOOT

Designed by the award-winning minds at Conin International, Acacia is a modern marvel that rises gracefully over 59.2 meters with a distinctive form:

2 Basements + Ground + 12 Floors + Lower Roof + Upper Roof.

The façade plays with proportion, light, and shadow, embracing both ocean and landscaped views across its thoughtfully oriented wings. Natural ventilation, abundant daylight, and strategic planning ensure a harmonious rhythm to everyday living.