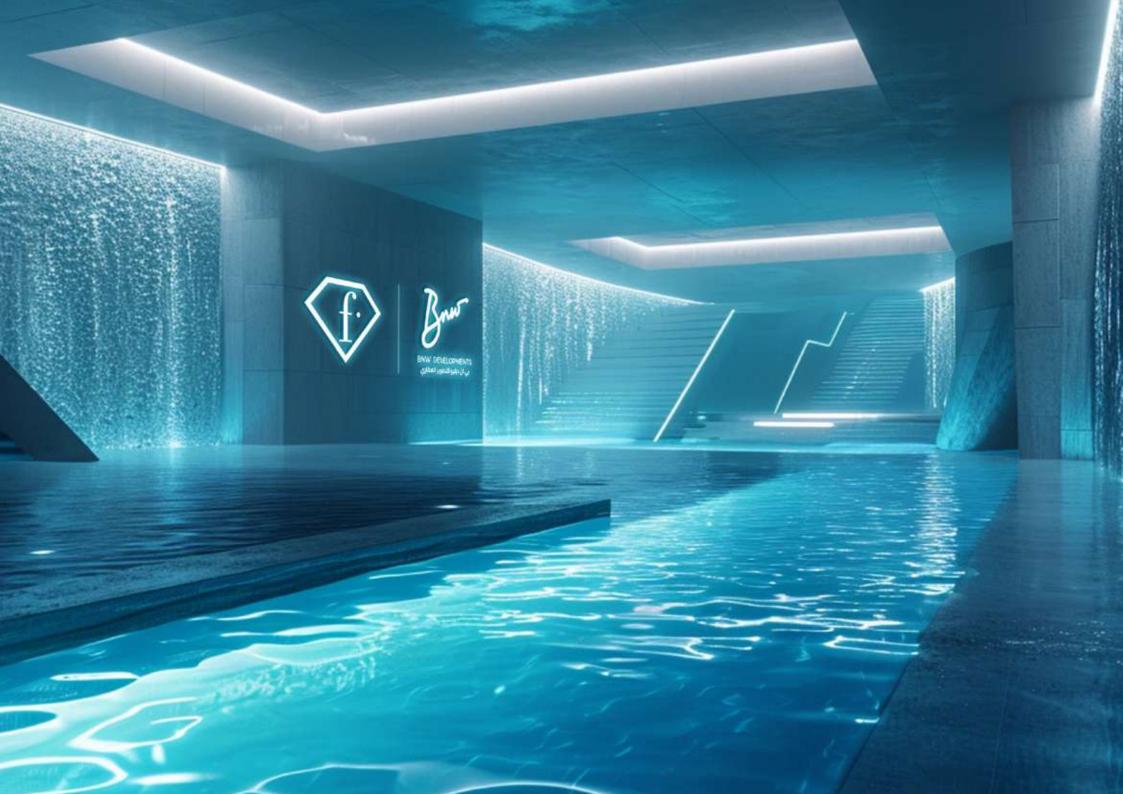

The northeast corner hosts a swimming pool, perched above a premium restaurant and connected by a stunning bridge to the main tower.

Above, a state-of-the-art gym awaits, where views of the sea inspire every stretch and stride.