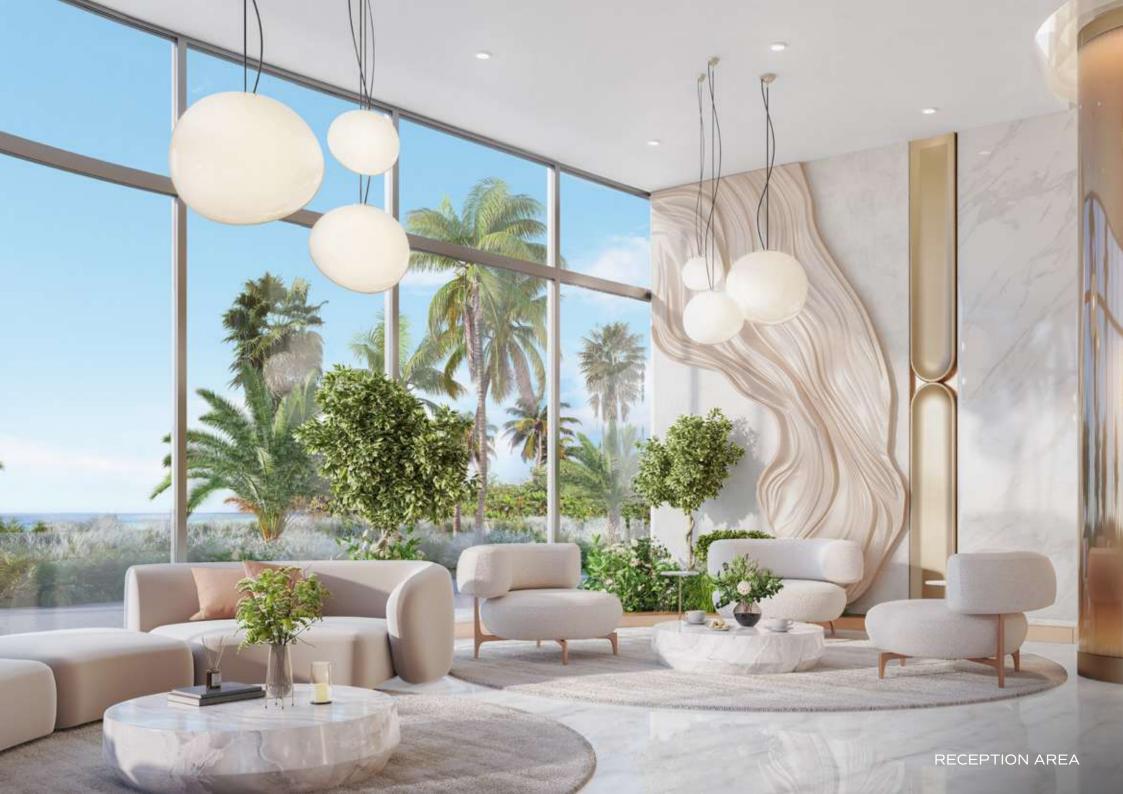

## VISUAL harmony. EVERYDAY luxury

From sun-drenched living rooms to moonlit terrace lounges, Acacia captures the poetry of space through refined design and immersive views. The interiors feature an aesthetic palette of clean lines and soft tones.

Whether you're hosting, unwinding, or simply in your element Acacia creates moments that feel both cinematic and deeply personal.