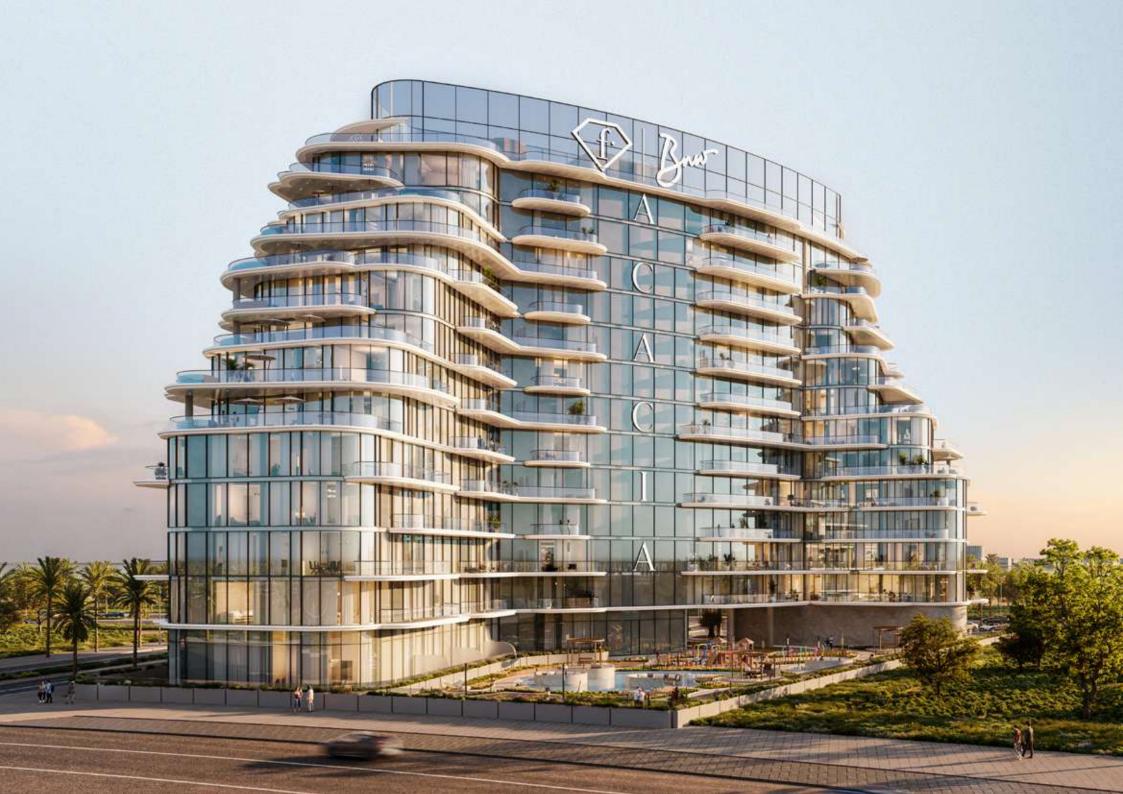

# A LIVING STATEMENT of design and opulence

Acacia by Fashion TV rises gracefully on the coveted shores of Al Marjan Island in Ras Al Khaimah. Designed by the globally renowned Conin International, this architectural gem harmonizes natural elements with refined artistry.

### A STATEMENT in every SQUARE FOOT

Designed by the award-winning minds at Conin International, Acacia is a modern marvel that rises gracefully over 59.2 meters with a distinctive form:

2 Basements + Ground + 12 Floors + Lower Roof + Upper Roof.

The façade plays with proportion, light, and shadow, embracing both ocean and landscaped views across its thoughtfully oriented wings. Natural ventilation, abundant daylight, and strategic planning ensure a harmonious rhythm to everyday living.