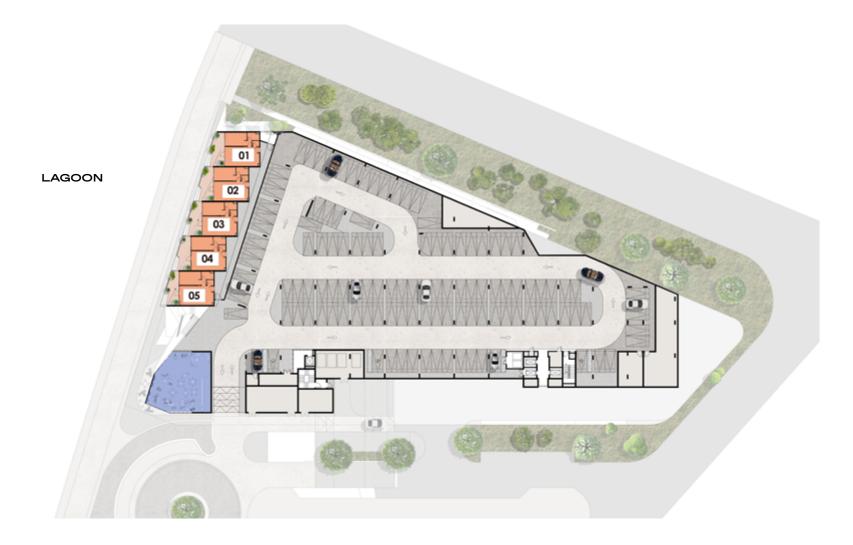

## GROUND

Floor plan numbers, square footage, and floor plans are approximate. Final dimensions, square footage and floor plans may vary or may be mirrored. Balcony area varies depending on location of unit on the floor.