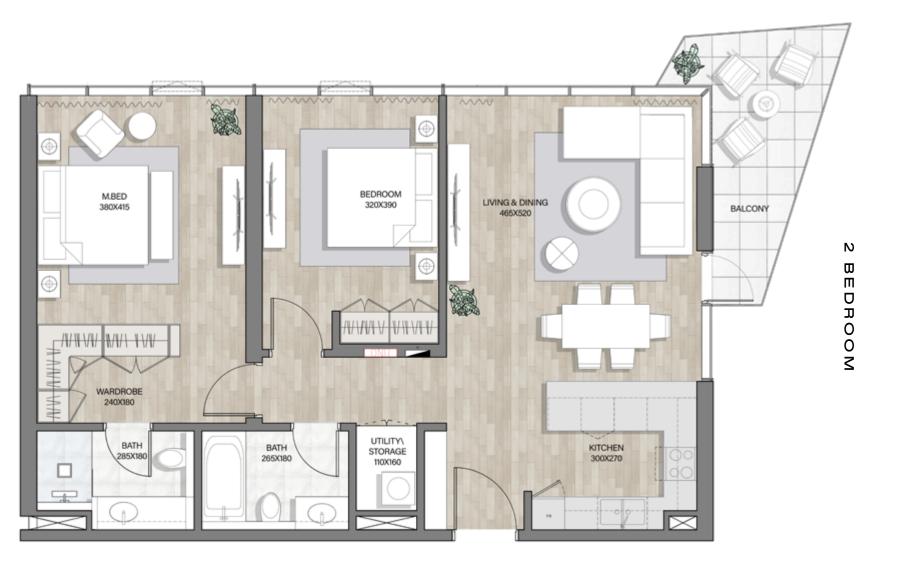

# 2 BEDROOM

| UNIT SIZE (FROM - TO) | SQM       | SQFT        |
|-----------------------|-----------|-------------|
| INTERNALAREA          | 99        | 1060 - 1068 |
| EXTERNALAREA          | 7 - 10    | 79 - 107    |
| TOTALAREA             | 97 - 109  | 1138 - 1173 |
| LEVELS                | SERIES    |             |
| 2 to 10               | 1, 17, 19 |             |
| 11                    | 17        |             |

Floor plan numbers, square footage, and floor plans are approximate. Final dimensions, square footage and floor plans may vary or may be mirrored. Balcony area varies depending on location of unit on the floor.