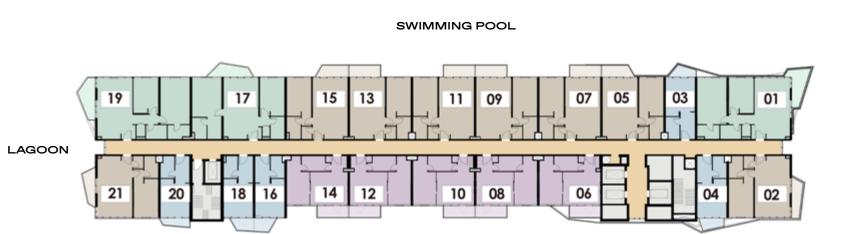

### LEVEL1

1 BEDROOM PREMIUM

1 BEDROOM SUITE AMENITIES

Floor plan numbers, square footage, and floor plans are approximate. Final dimensions, square footage and floor plans may vary or may be mirrored. Balcony area varies depending on location of unit on the floor.