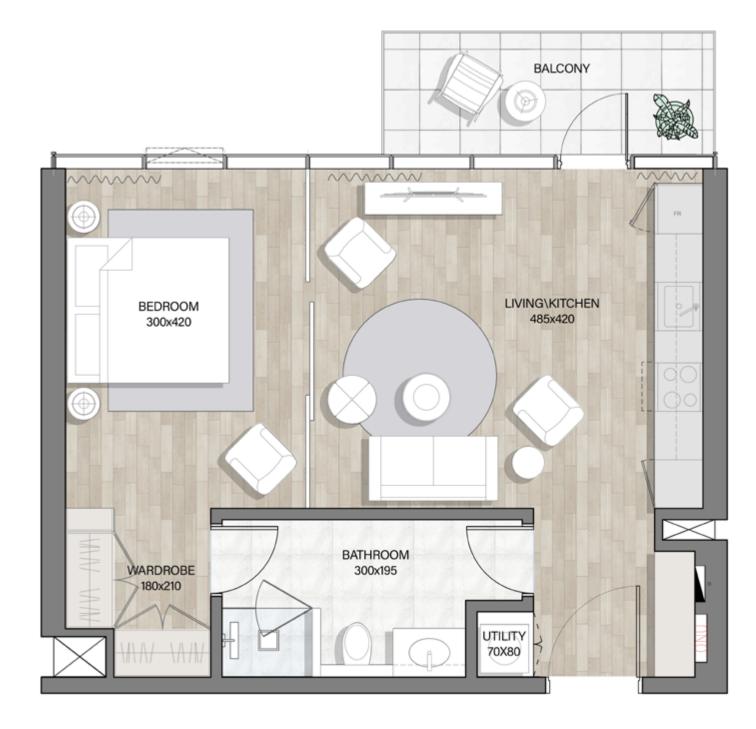

# 1 BEDROOM SUITE

| UNITSIZE     | SQM | SQFT |
|--------------|-----|------|
| INTERNALAREA | 53  | 565  |
| EXTERNALAREA | 6   | 68   |
| TOTALAREA    | 59  | 633  |

| LEVELS  | SERIES           |
|---------|------------------|
| 1       | 4, 6, 8, 10, 12  |
| 2 to 10 | 6, 8, 10, 12, 14 |
| 11      | 4, 6, 8, 10, 12  |

Floor plan numbers, square footage, and floor plans are approximate. Final dimensions, square footage and floor plans may vary or may be mirrored. Balcony area varies depending on location of unit on the floor.