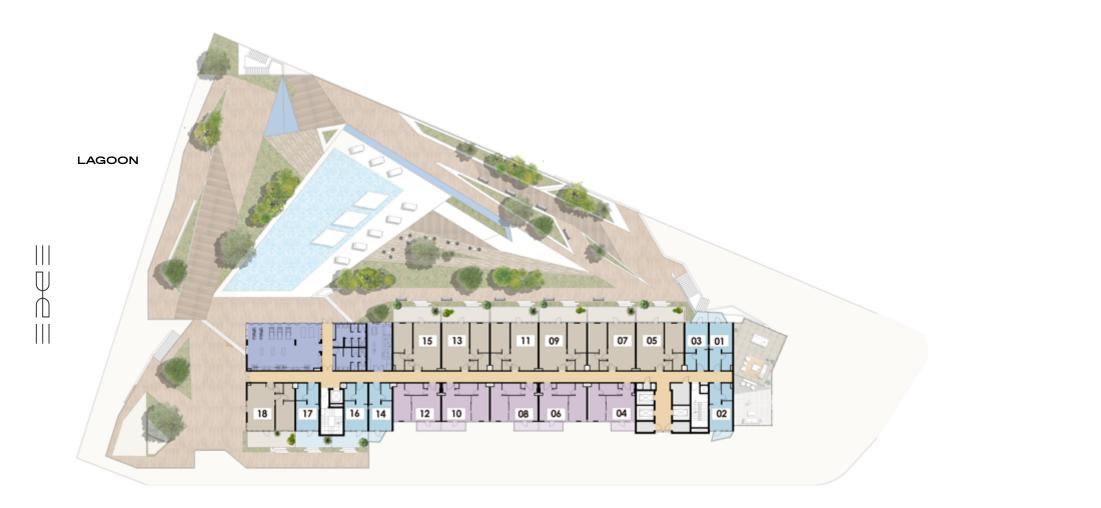

n of unit on the floor.





| UNIT SIZE (FROM - TO) | SQM | SQFT |
|-----------------------|-----|------|
| INTERNALAREA          | 113 | 1216 |
| EXTERNALAREA          | 38  | 409  |
| TOTALAREA             | 151 | 1625 |

| LEVELS | SERIES |
|--------|--------|
| 11     | 1, 20  |



Floor plan numbers, square footage, and floor plans are approximate. Final dimensions, square footage and floor plans may vary or may be mirrored. Balcony area varies depending on location of unit on the floor.

BALCONY



## GROUND





Floor plan numbers, square footage, and floor plans are approximate. Final dimensions, square footage and floor plans may vary or may be mirrored. Balcony area varies depending on location of unit on the floor.

## UPPER GROUND



1 BEDROOM CHALET LOBBY RETAIL

### LEVEL1





1 BEDROOM PREMIUM

1 BEDROOM SUITE AMENITIES

Floor plan numbers, square footage, and floor plans are approximate. Final dimensions, square footage and floor plans may vary or may be mirrored. Balcony area varies depending on location of unit on the floor.



STUDIO

1 BEDROOM PREMIUM

1 BEDROOM SUITE 2 BEDROOM



STUDIO 1 BEDROOM PREMIUM

1 BEDROOM SUITE 2 BEDROOM

Floor plan numbers, square footage, and floor plans are approximate. Final dimensions, square footage and floor plans may vary or may be mirrored. Balcony area varies depending on location of unit on the floor.

### LEVEL 11



STUDIO

1 BEDROOM PREMIUM

1 BEDROOM SUITE

2 BEDROOM

2 BEDROOM PENTHOUSE

Floor plan numbers, square footage, and floor plans are approximate. Final dimensions, square footage and floor plans may v