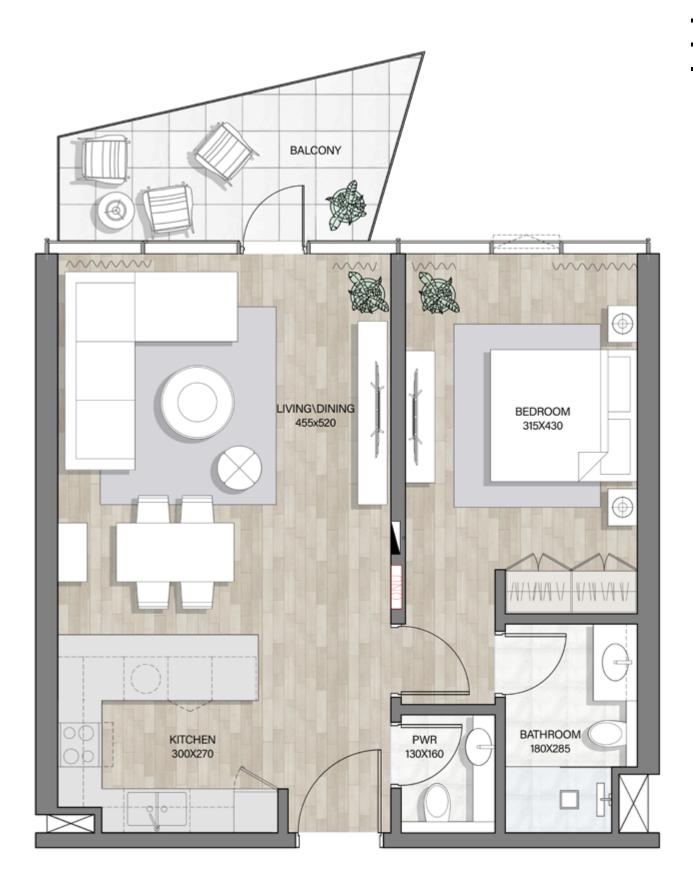

# 1 BEDROOM SUITE

| UNITSIZE     | SQM | SQFT |
|--------------|-----|------|
| INTERNALAREA | 53  | 565  |
| EXTERNALAREA | 6   | 68   |
| TOTALAREA    | 59  | 633  |

| LEVELS  | SERIES           |
|---------|------------------|
| 1       | 4, 6, 8, 10, 12  |
| 2 to 10 | 6, 8, 10, 12, 14 |
| 11      | 4, 6, 8, 10, 12  |

Floor plan numbers, square footage, and floor plans are approximate. Final dimensions, square footage and floor plans may vary or may be mirrored. Balcony area varies depending on location of unit on the floor.