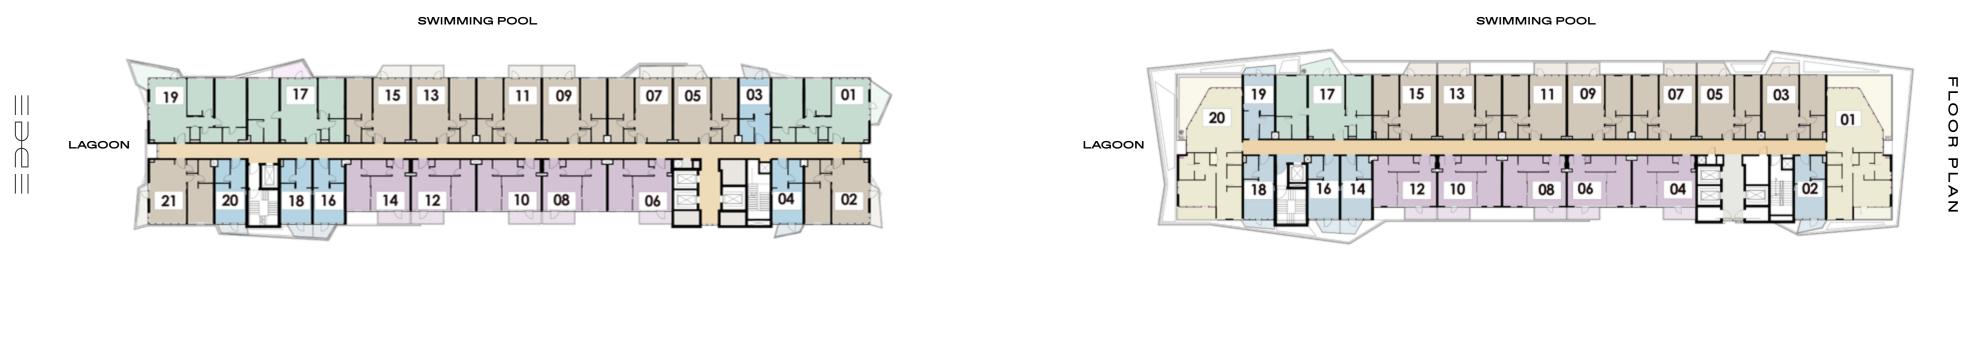

STUDIO

1 BEDROOM PREMIUM

1 BEDROOM SUITE 2 BEDROOM

STUDIO 1 BEDROOM PREMIUM

1 BEDROOM SUITE 2 BEDROOM

Floor plan numbers, square footage, and floor plans are approximate. Final dimensions, square footage and floor plans may vary or may be mirrored. Balcony area varies depending on location of unit on the floor.

### LEVEL 11

STUDIO

1 BEDROOM PREMIUM

1 BEDROOM SUITE

2 BEDROOM

2 BEDROOM PENTHOUSE

Floor plan numbers, square footage, and floor plans are approximate. Final dimensions, square footage and floor plans may vary or may be mirrored. Balcony area varies depending on location of unit on the floor.