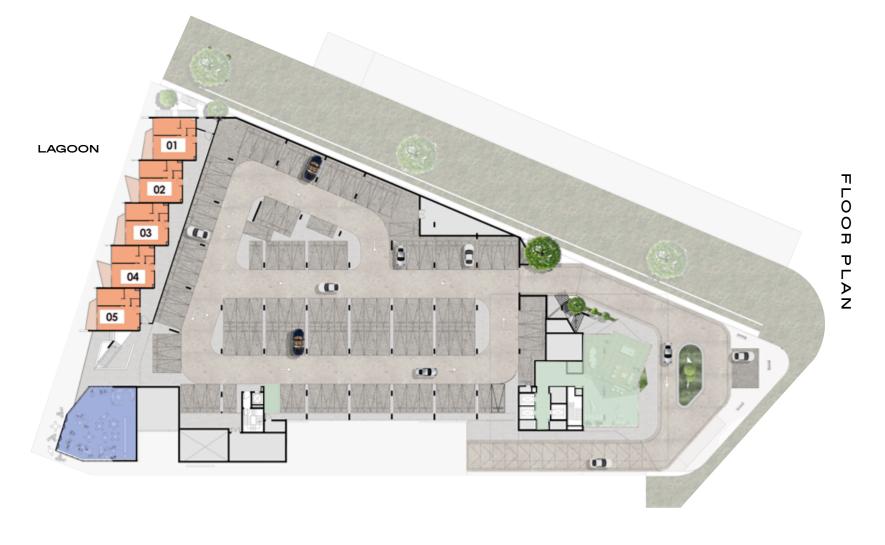

## GROUND

Floor plan numbers, square footage, and floor plans are approximate. Final dimensions, square footage and floor plans may vary or may be mirrored. Balcony area varies depending on location of unit on the floor.

| LEVELS             | SERIES |
|--------------------|--------|
| Ground Level       | 1 - 5  |
| Upper Ground Level | 1 - 5  |

Floor plan numbers, square footage, and floor plans are approximate. Final dimensions, square footage and floor plans may vary or may be mirrored. Balcony area varies depending on location of unit on the floor.