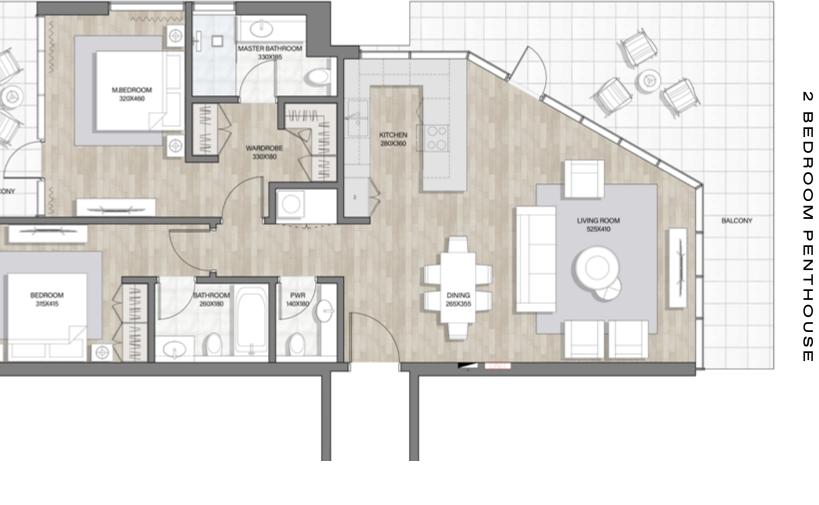

| UNIT SIZE (FROM - TO) | SQM | SQFT |
|-----------------------|-----|------|
| INTERNALAREA          | 113 | 1216 |
| EXTERNALAREA          | 38  | 409  |
| TOTALAREA             | 151 | 1625 |

| LEVELS | SERIES |
|--------|--------|
| 11     | 1, 20  |

Floor plan numbers, square footage, and floor plans are approximate. Final dimensions, square footage and floor plans may vary or may be mirrored. Balcony area varies depending on location of unit on the floor.