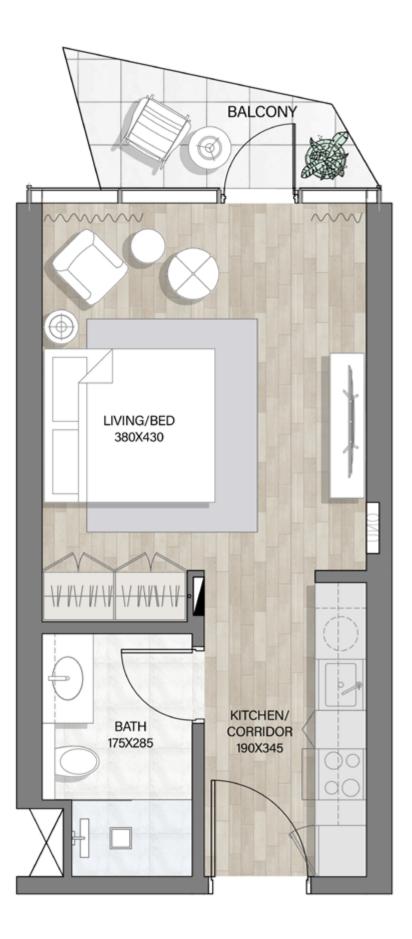

# STUDIO

| UNIT SIZE (FROM - TO) | SQM      | SQFT      |
|-----------------------|----------|-----------|
| INTERNALAREA          | 33       | 352       |
| EXTERNALAREA          | 4 - 15.3 | 42 - 165  |
| TOTALAREA             | 37 - 48  | 394 - 517 |

| LEVELS  | SERIES              |
|---------|---------------------|
| 1       | 1, 2, 3, 14, 16, 17 |
| 2 to 10 | 3, 4, 16, 18, 20    |
| 11      | 2, 14, 16, 18, 19   |

Floor plan numbers, square footage, and floor plans are approximate. Final dimensions, square footage and floor plans may vary or may be mirrored. Balcony area varies depending on location of unit on the floor.