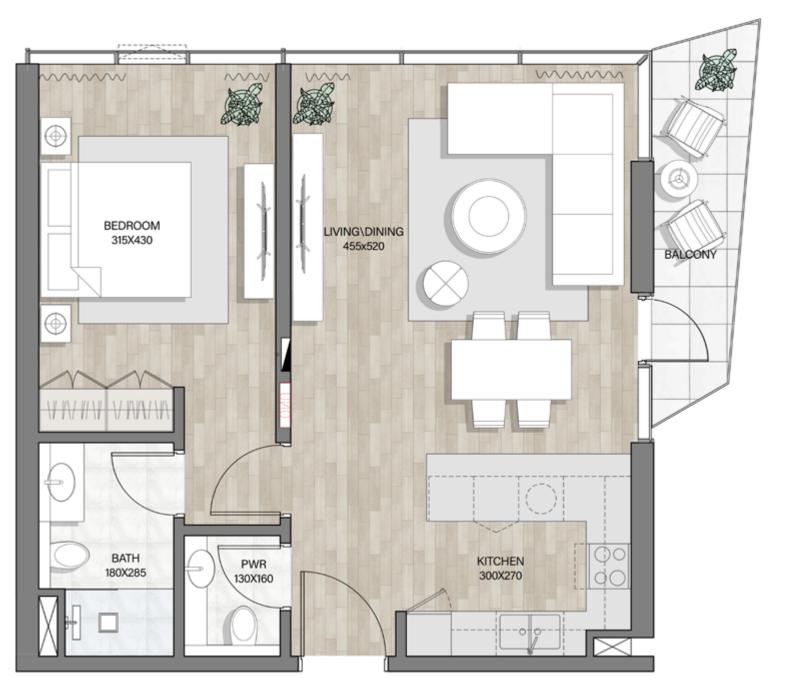

# **1 BEDROOM** PREMIUM

| UNIT SIZE (FROM - TO) | SQM     | SQFT      |
|-----------------------|---------|-----------|
| INTERNALAREA          | 66      | 707 - 710 |
| EXTERNALAREA          | 6 -22   | 65 - 237  |
| TOTALAREA             | 72 - 88 | 772 - 947 |

| LEVELS  | SERIES                     |  |
|---------|----------------------------|--|
| 1       | 5, 7, 9, 11, 13, 15, 18    |  |
| 2 to 10 | 2, 5, 7, 9, 11, 13, 15, 21 |  |
| 11      | 3, 5, 7, 9, 11, 13, 15     |  |