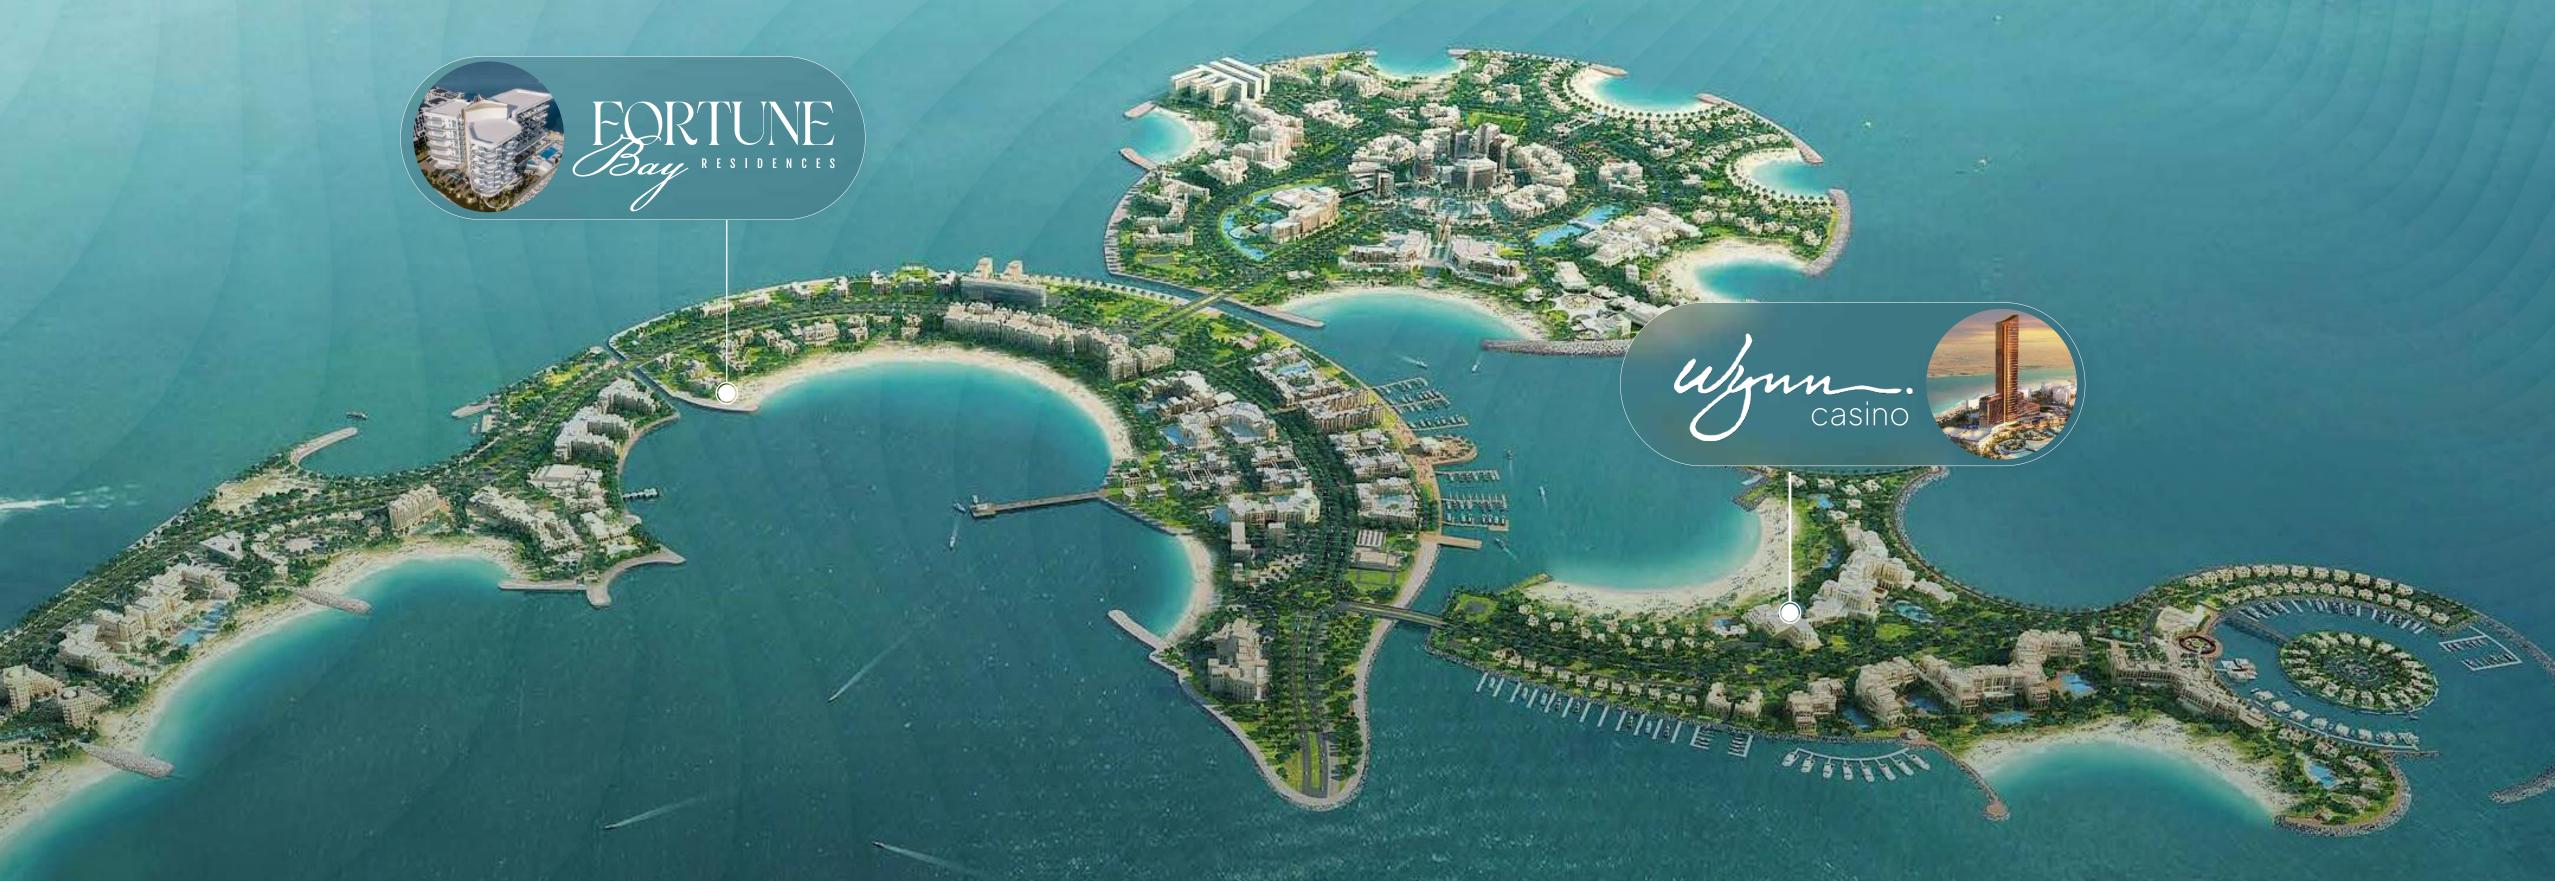

### AL MARJAN ISLAND: RAS AL KHAIMAH'S SECLUDED HAVEN

Al Marjan Island in Ras Al Khaimah is a jewel of pristine beaches, turquoise waters, and endless horizons. This island oasis combines luxury living with breathtaking views, offering a serene escape for those seeking both relaxation and adventure.

### DRIVING DISTANCES

| MINUTES | PLACE                     |
|---------|---------------------------|
| 6       | WYNN CASINO               |
| 17      | CAMEL FARM                |
| 20      | AL WADI EQUESTRIAN CENTRE |
| 24      | ARABIAN HORSE STABLE      |
| 25      | RAK NATIONAL MUSEUM       |
| 28      | SHJ AIRPORT               |
| 36      | RAS AL KHAIMAH MOUNTAINS  |
| 40      | DXB AIRPORT               |
| 40      | DHAYAH FORT               |
| 43      | SUWAIDI PEARL FARM        |
| 55      | EMIRATE'S MAIN SAFARI     |