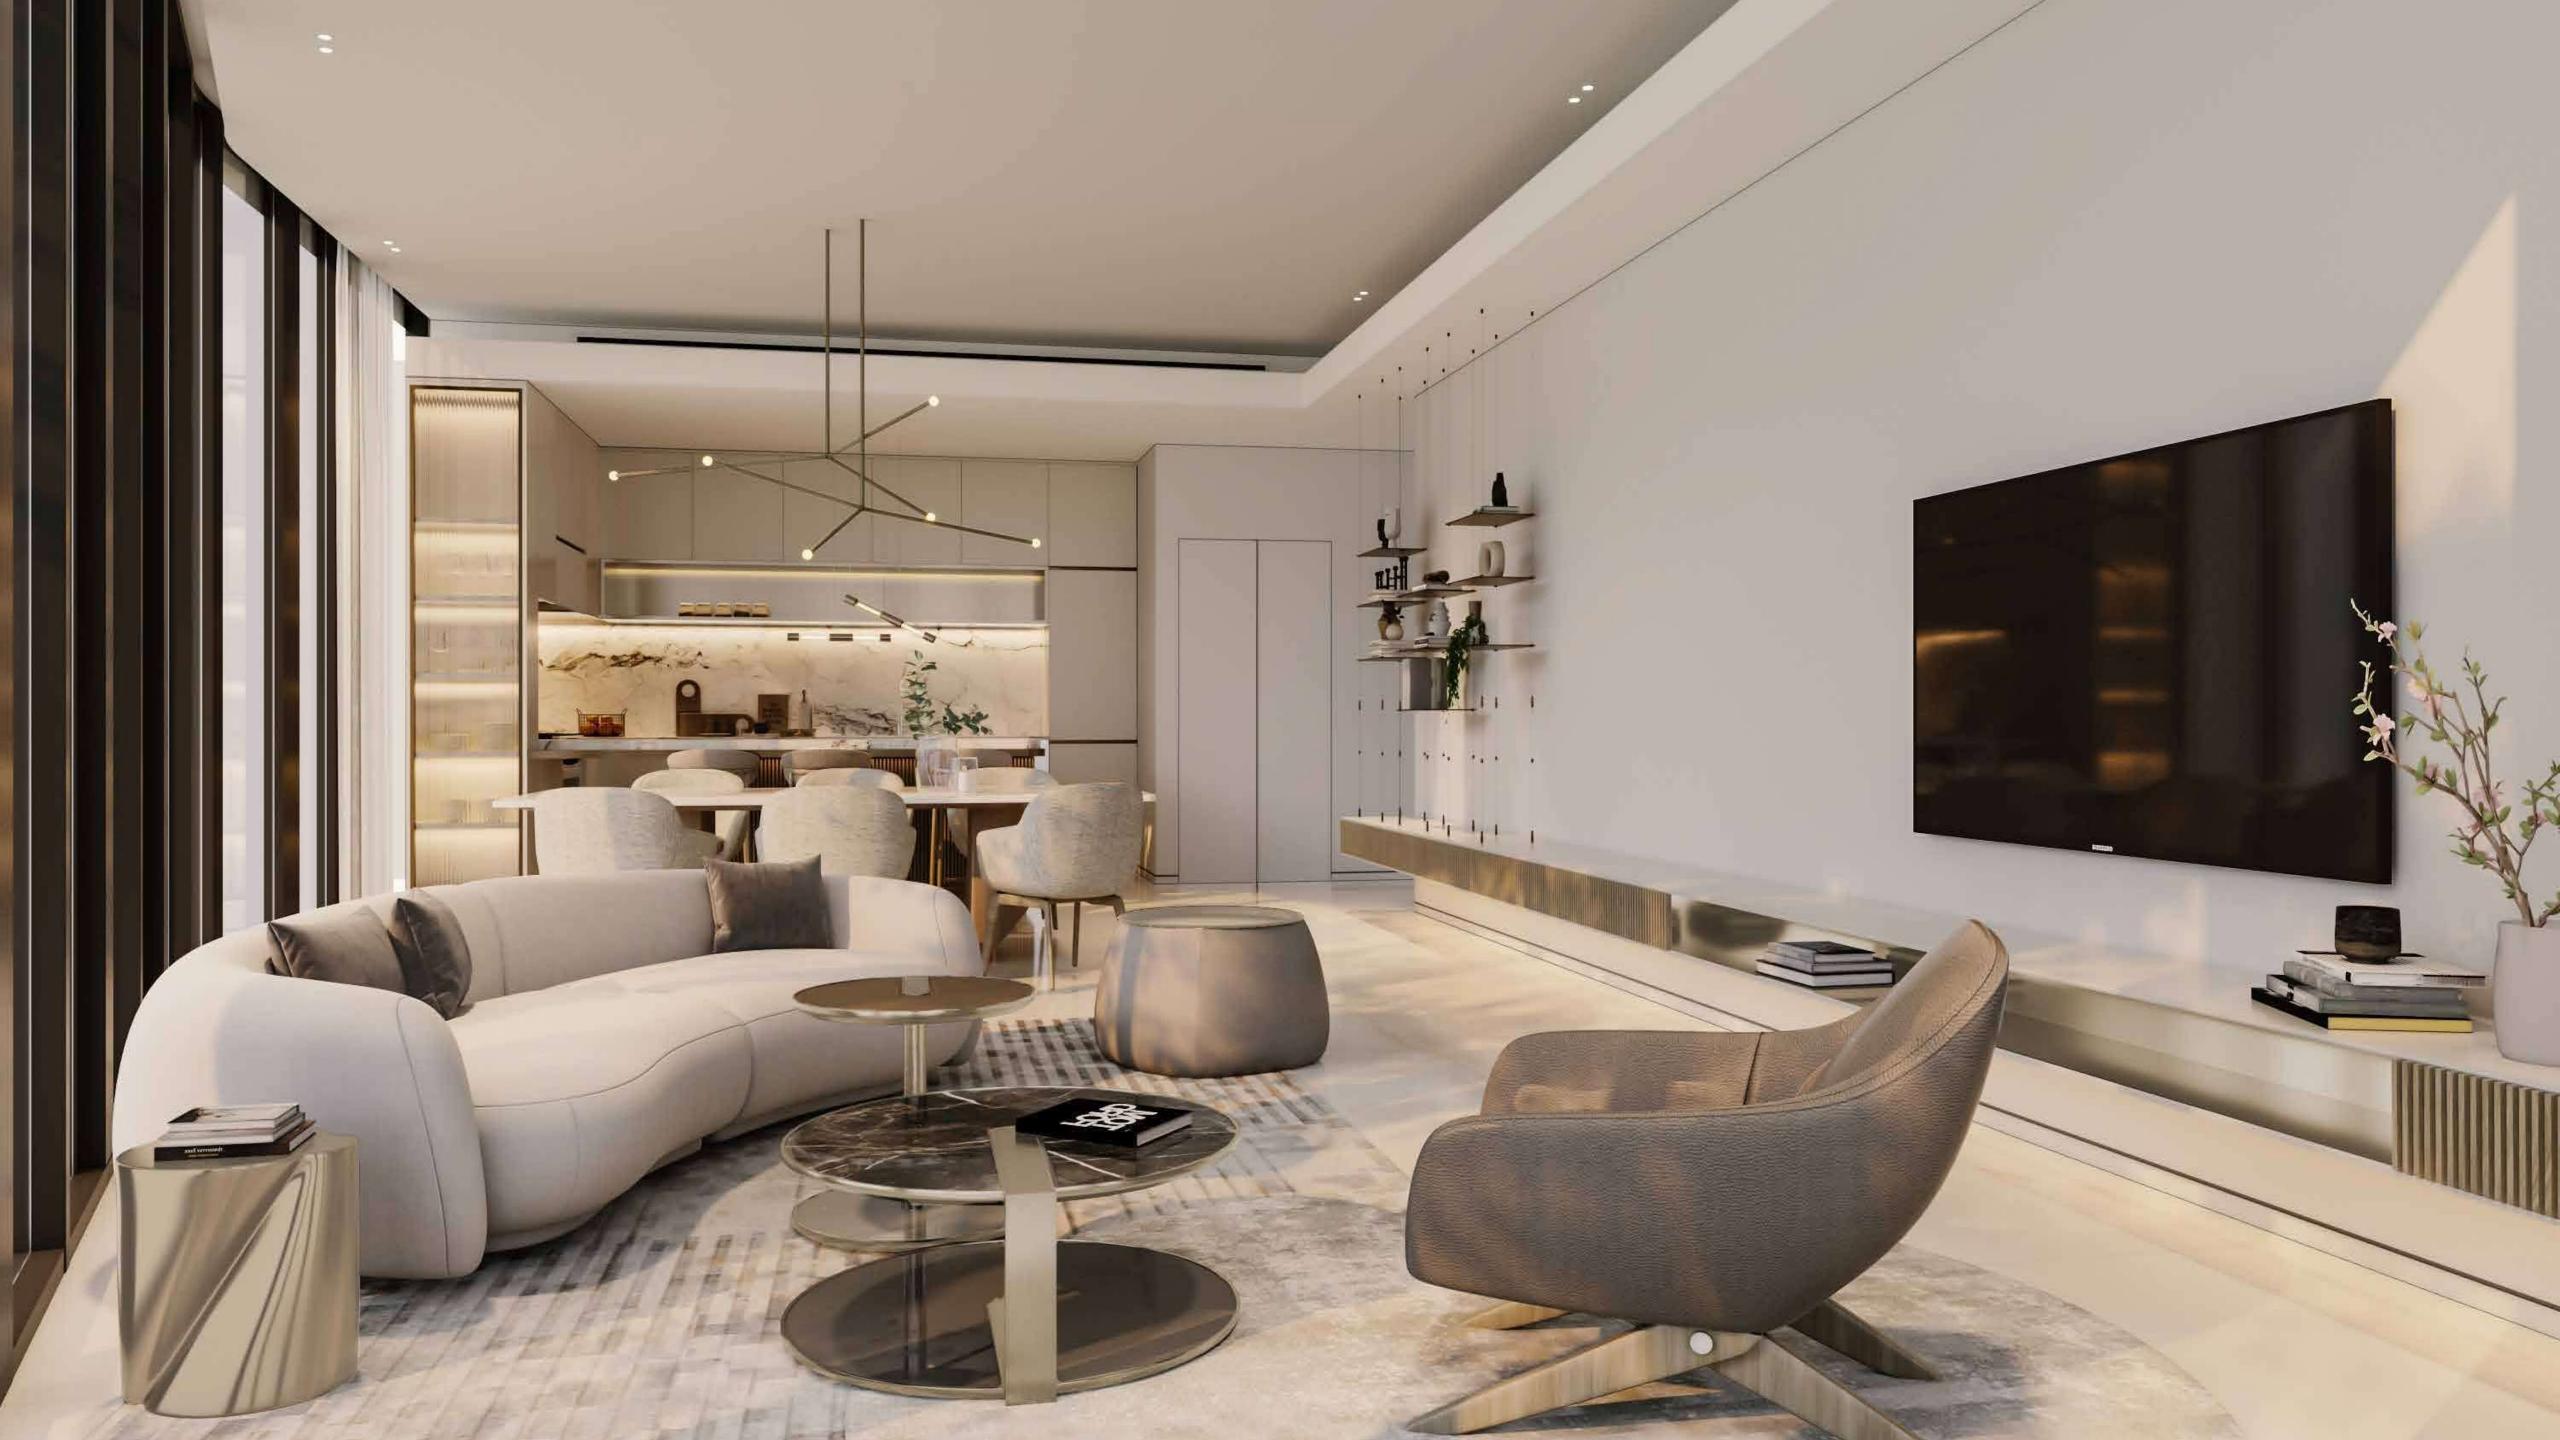

### INTERIORS REFLECTING CULTURAL HERITAGE

Stroll through Fortune Bay Residences, where each space embodies a unique design approach. Discover soft tones, natural textures, and elements that echo the patterns of oases and carved decorations of ancient forts. We have created interiors where natural materials and modern elements blend with traditional Arabian motifs, forming a space that is both secluded and welcoming.

Wall and ceiling textures evoke ancient arabesques, bas-reliefs, and the zigzag contours of mountain landscapes. This home is not just a residence; it's a chance to immerse yourself in the culture and traditions of the emirate.