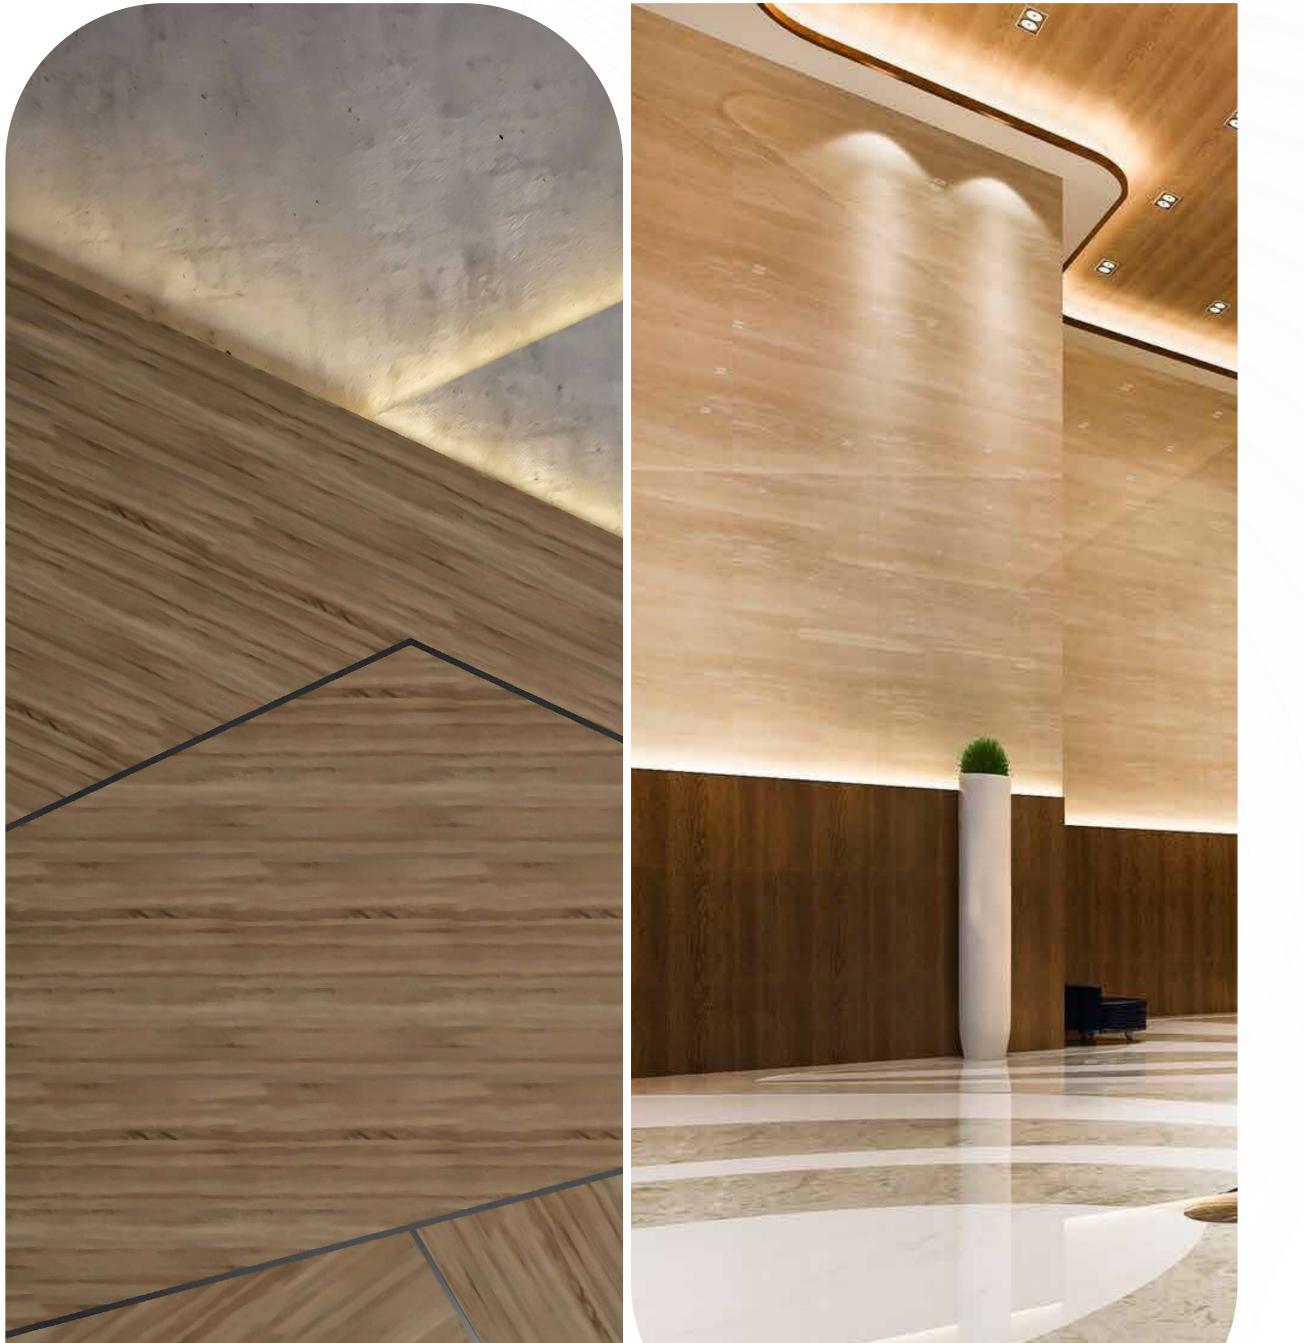

#### Jebel Jais design inspiration

We are abstracting the zigzag patterns of Jebel Jais into our design, incorporating them into wall textures, ceiling details, and lighting to reflect the mountain's dynamic contours.

#### Hand weaving design inspiration

We are integrating traditional UAE handweaving crafts into our design, incorporating intricate patterns and techniques into wall textures, to reflect the region's rich cultural heritage.

Wall and ceiling textures evoke ancient arabesques, bas-reliefs, and the zigzag contours of mountain landscapes. This home is not just a residence; it's a chance to immerse yourself in the culture and traditions of the emirate.