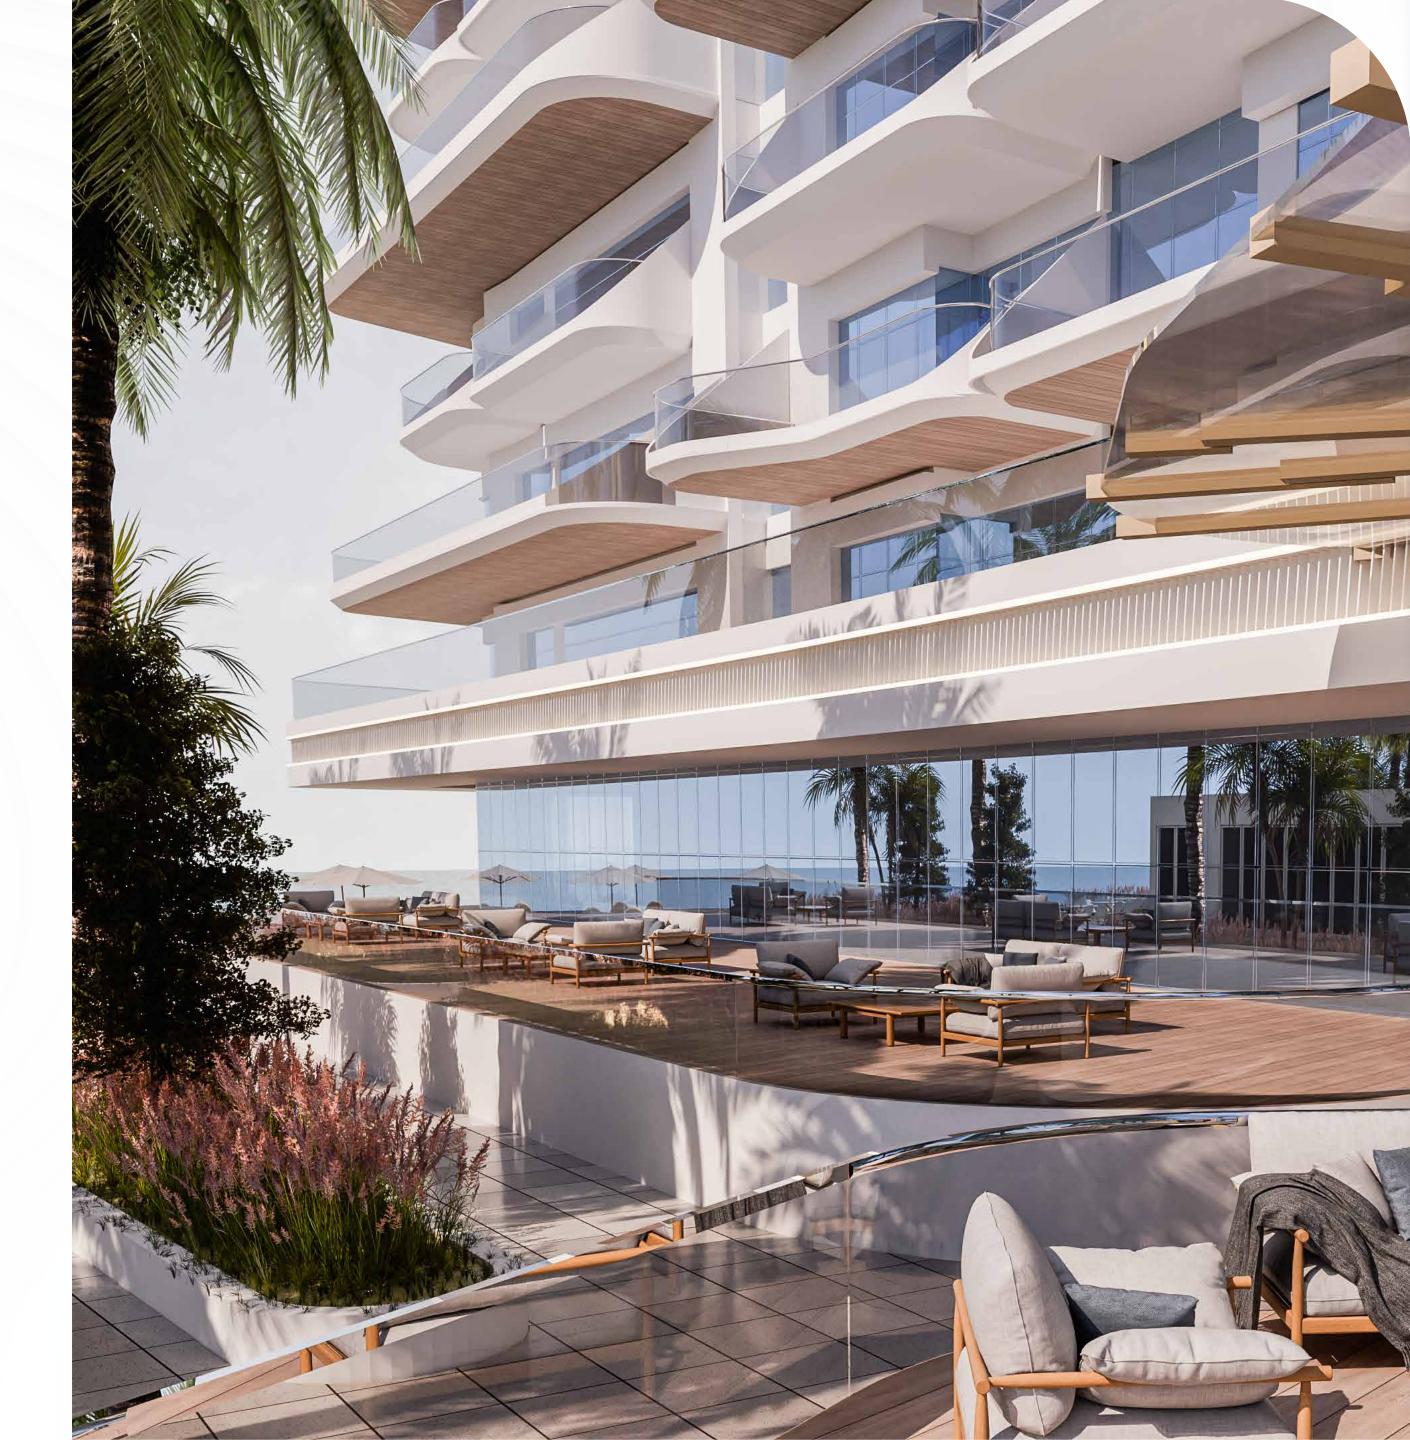

### AL MARJAN ISLAND: RAS AL KHAIMAH'S SECLUDED HAVEN

Al Marjan Island in Ras Al Khaimah is a jewel of pristine beaches, turquoise waters, and endless horizons. This island oasis combines luxury living with breathtaking views, offering a serene escape for those seeking both relaxation and adventure.

Just steps away, enjoy private beach access, creating the perfect balance of relaxation, fitness, and family enjoyment—all in one extraordinary setting.