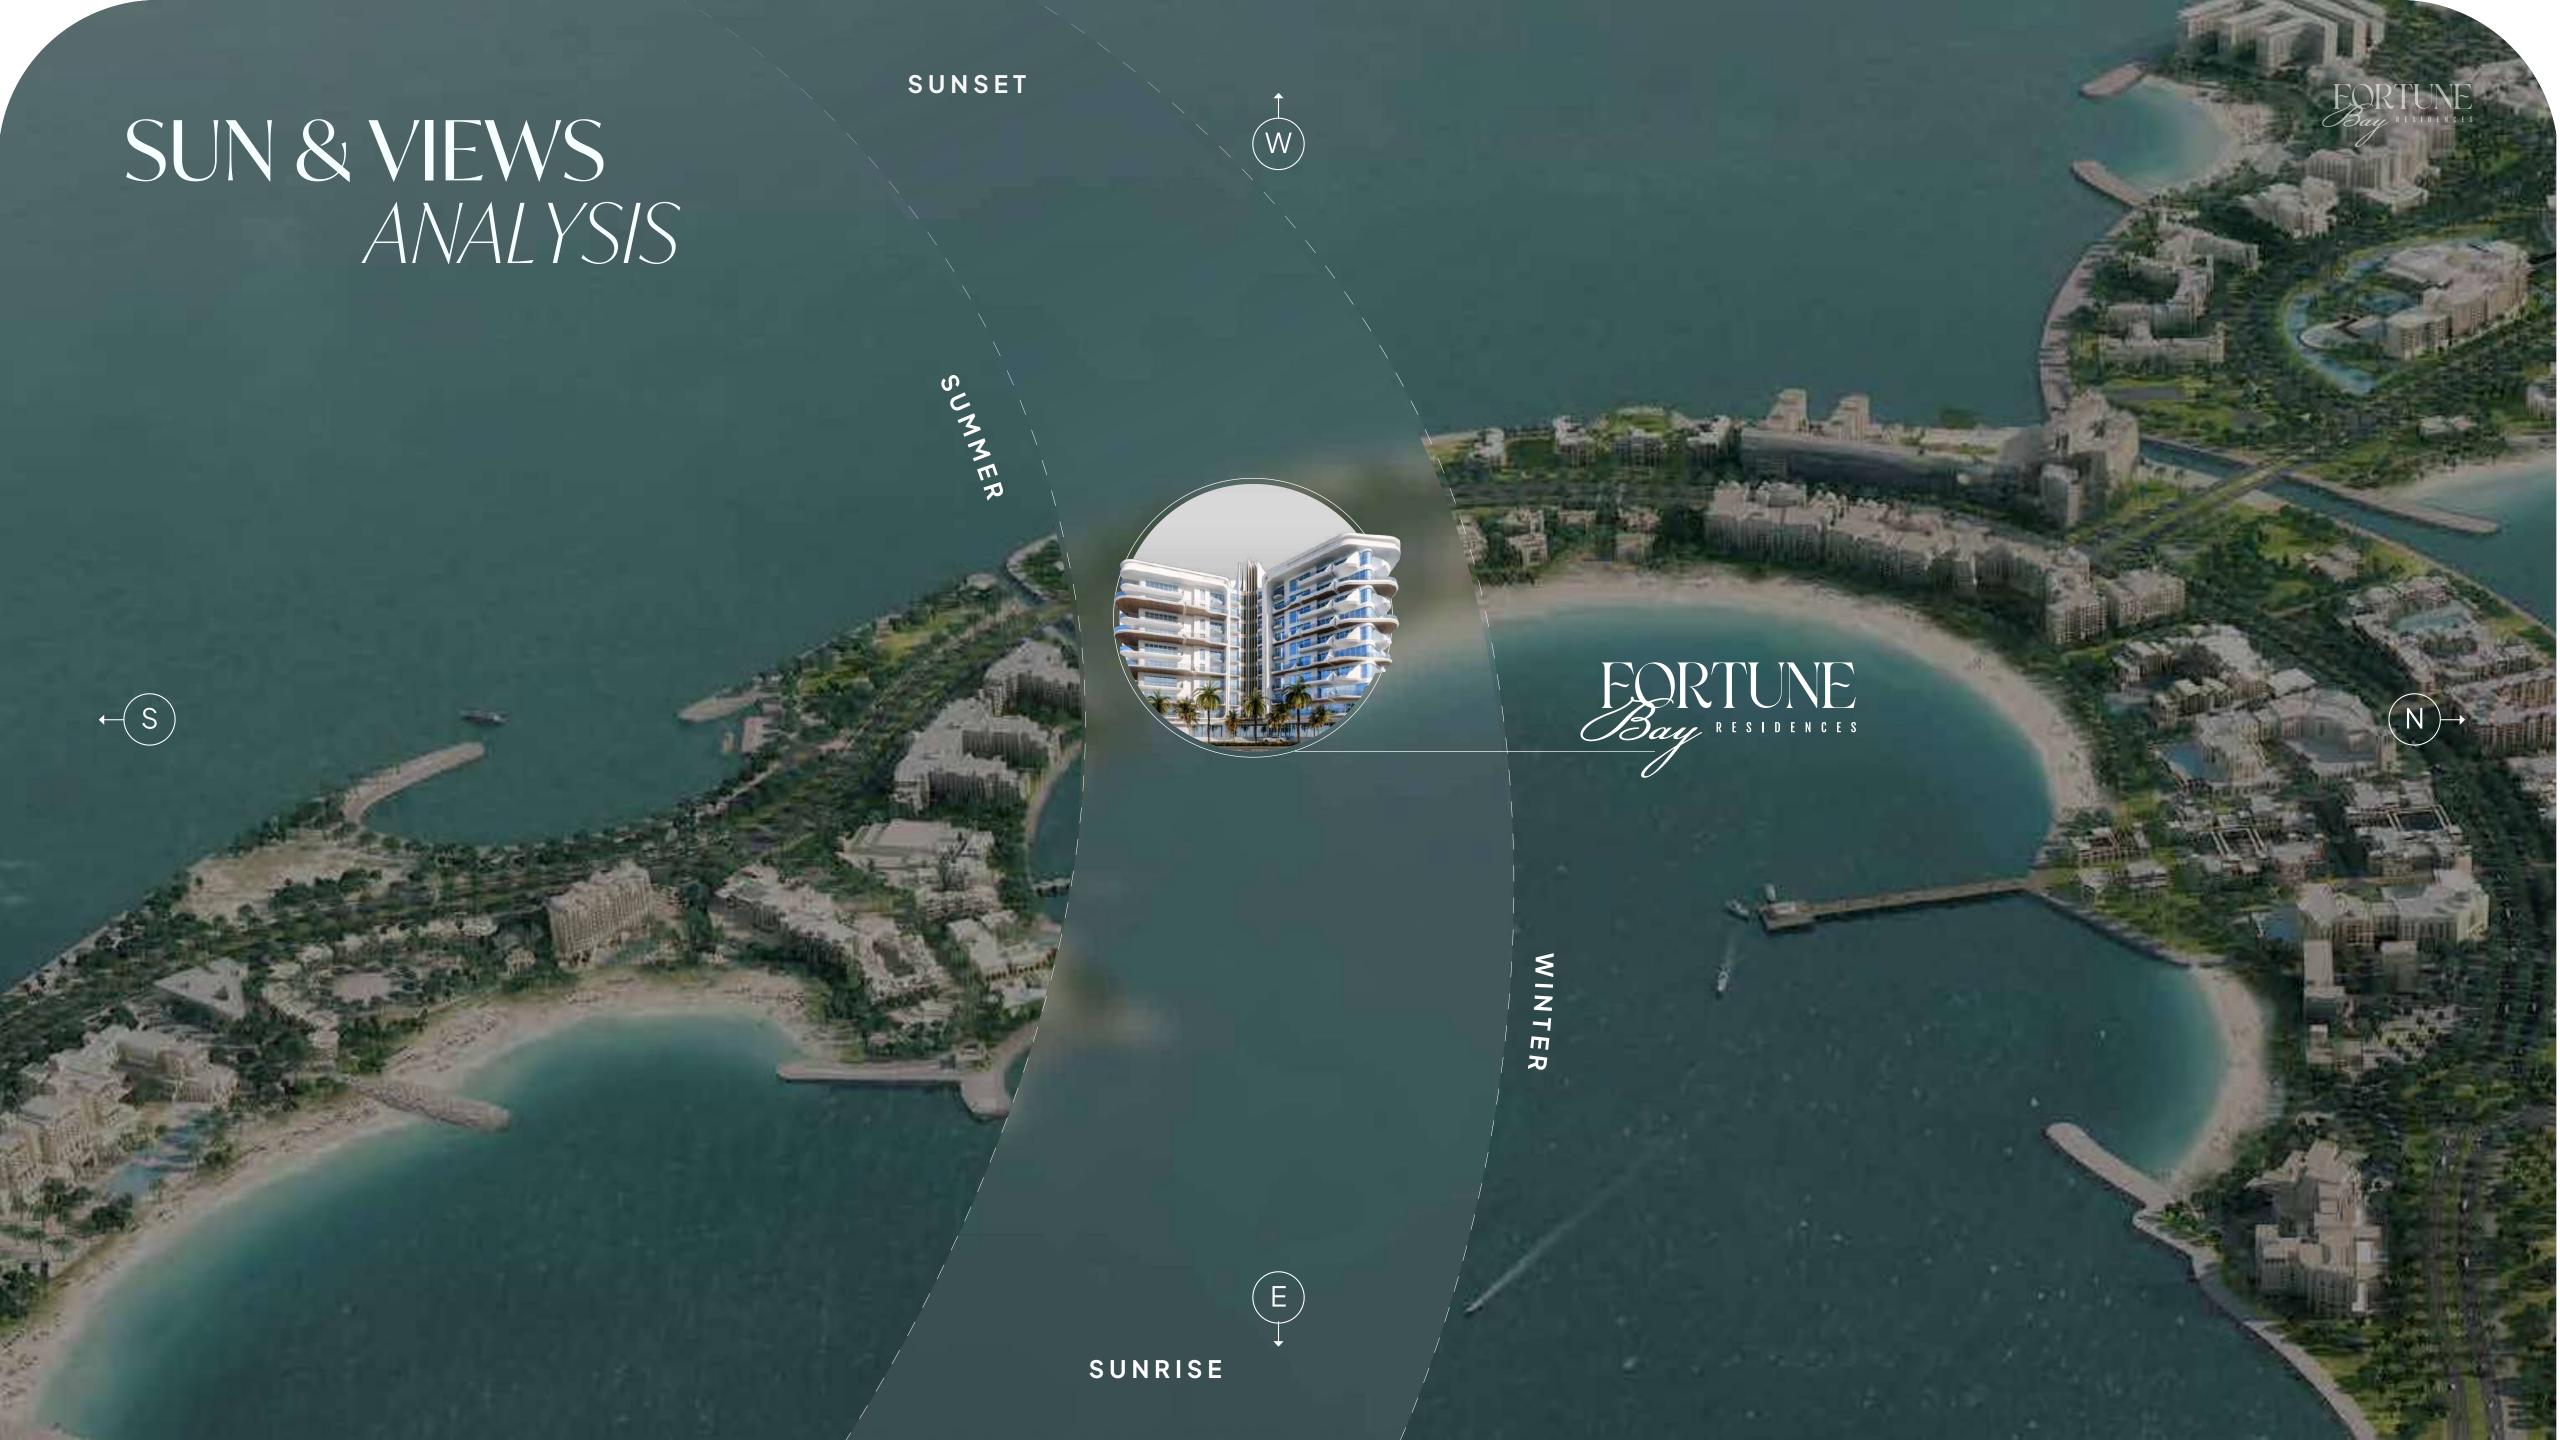

### AL MARJAN ISLAND: RAS AL KHAIMAH'S SECLUDED HAVEN

Al Marjan Island in Ras Al Khaimah is a jewel of pristine beaches, turquoise waters, and endless horizons. This island oasis combines luxury living with breathtaking views, offering a serene escape for those seeking both relaxation and adventure.

RAS AL KHAIMAH INTERNATIONAL AIRPORT

25 minutes away

RAK CITY CENTRE

25 minutes away

DUBAI

60 minutes awa

### DRIVING DISTANCES

| MINUTES | PLACE                     |
|---------|---------------------------|
| 6       | WYNN CASINO               |
| 17      | CAMEL FARM                |
| 20      | AL WADI EQUESTRIAN CENTRE |
| 24      | ARABIAN HORSE STABLE      |
| 25      | RAK NATIONAL MUSEUM       |
| 28      | SHJ AIRPORT               |
| 36      | RAS AL KHAIMAH MOUNTAINS  |
| 40      | DXB AIRPORT               |
| 40      | DHAYAH FORT               |
| 43      | SUWAIDI PEARL FARM        |
| 55      | EMIRATE'S MAIN SAFARI     |