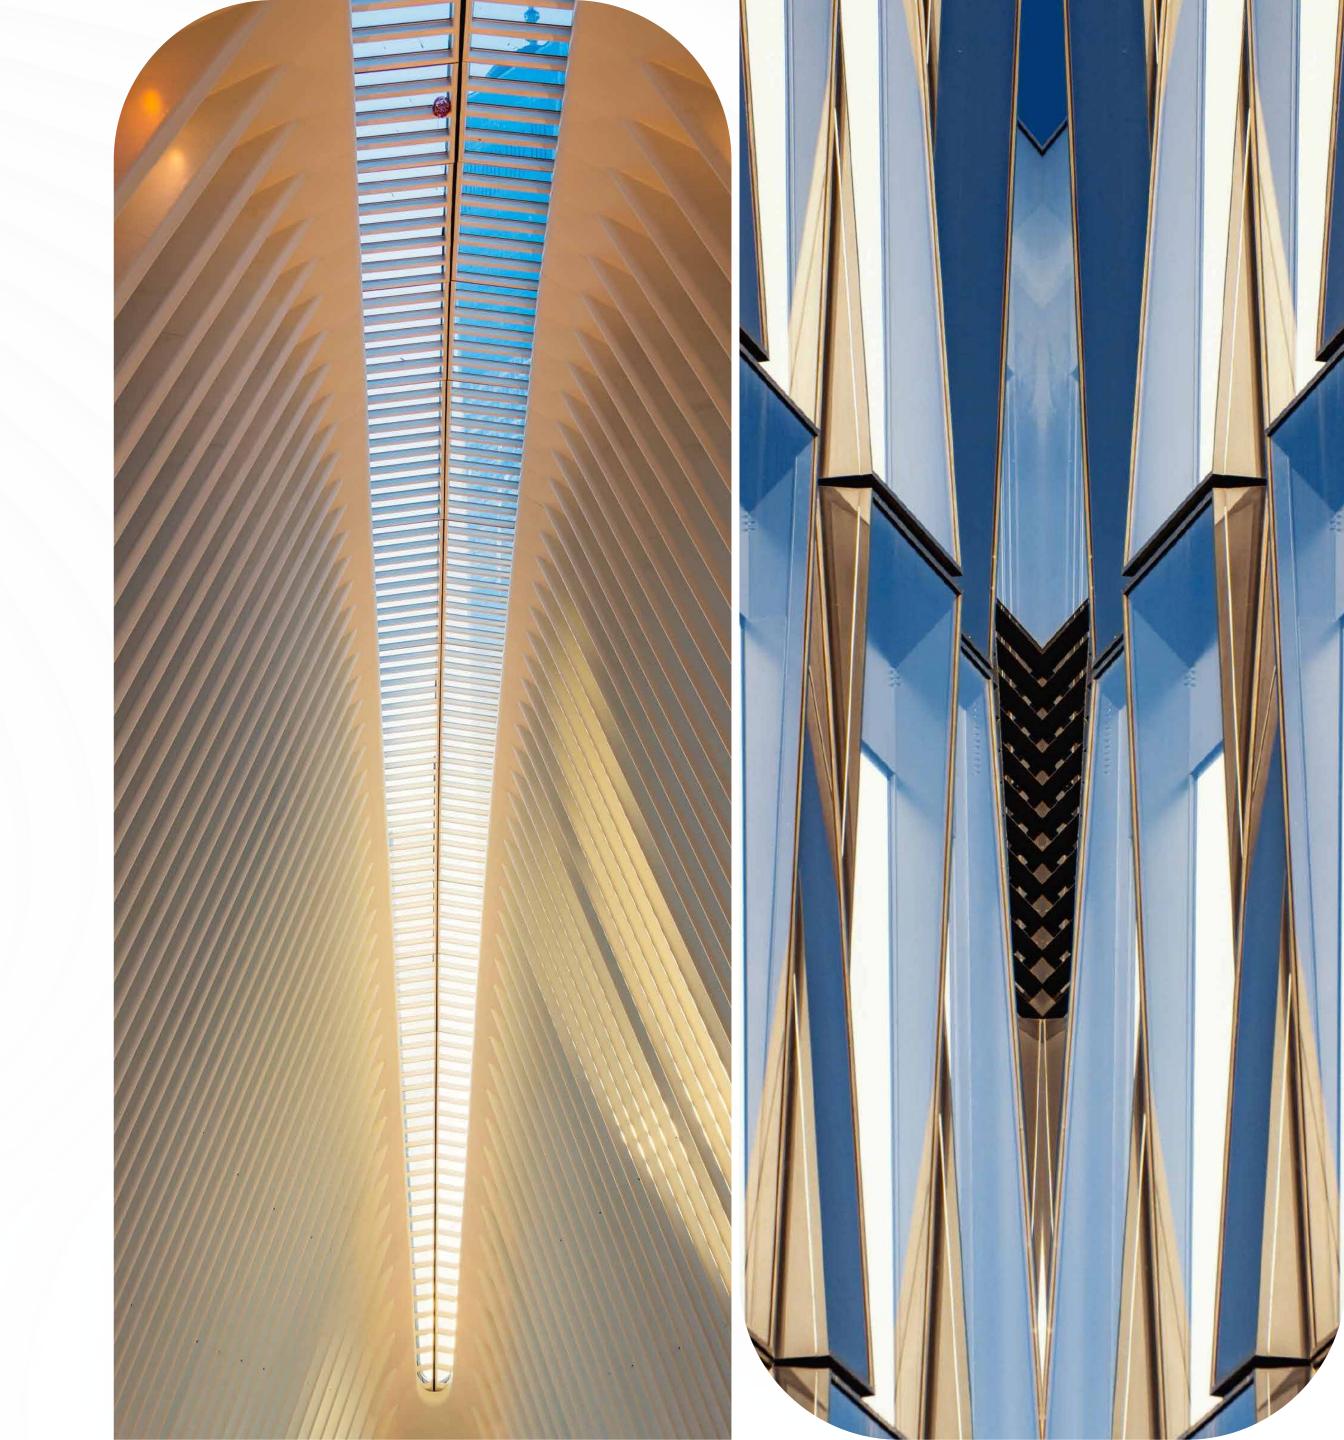

#### Jebel Jais design inspiration

We are abstracting the zigzag patterns of Jebel Jais into our design, incorporating them into wall textures, ceiling details, and lighting to reflect the mountain's dynamic contours.

Wall and ceiling textures evoke ancient arabesques, bas-reliefs, and the zigzag contours of mountain landscapes. This home is not just a residence; it's a chance to immerse yourself in the culture and traditions of the emirate.