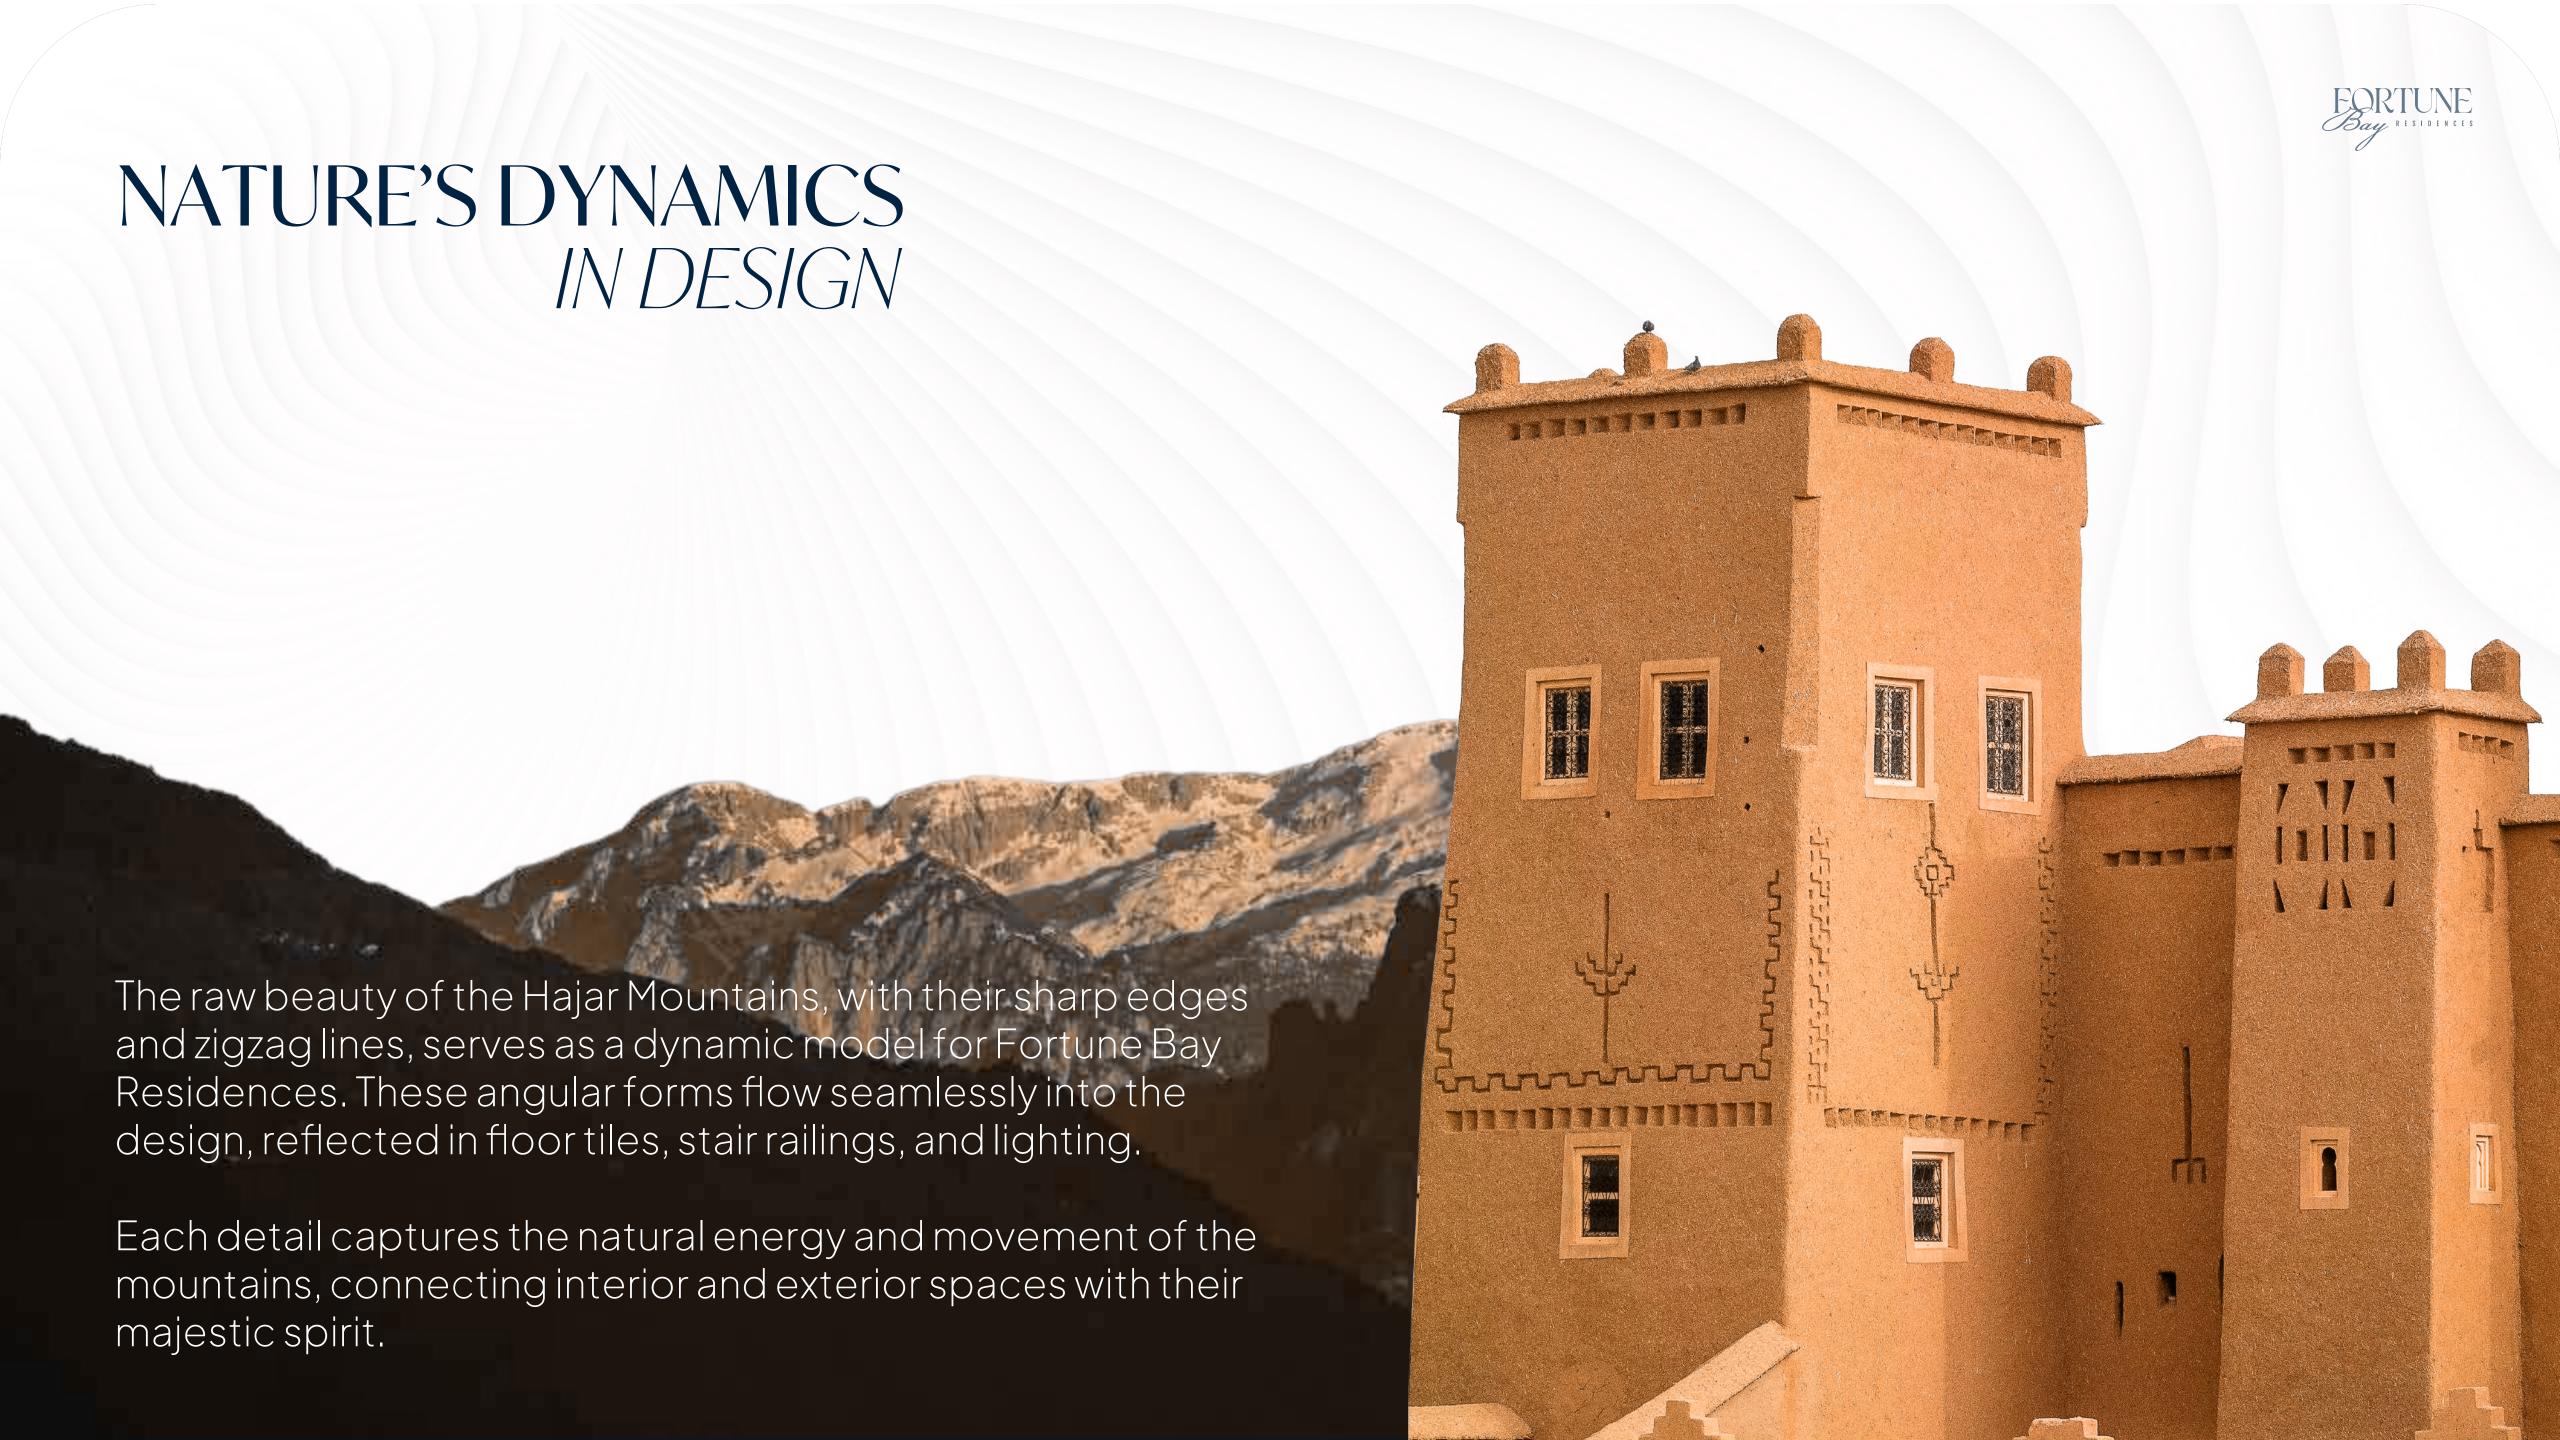

This home speaks to cultural roots, modern design, and natural harmony, preserving a perfect balance between tradition and innovation.

Dhayah Fort, an old castle in Ras Al Khaimah, stands as a historic hilltop fortress with panoramic views and rich cultural heritage. We aim to capture its essence by incorporating intricate patterns inspired by the fort into our design.

#### Jebel Jais design inspiration

We are abstracting the zigzag patterns of Jebel Jais into our design, incorporating them into wall textures, ceiling details, and lighting to reflect the mountain's dynamic contours.