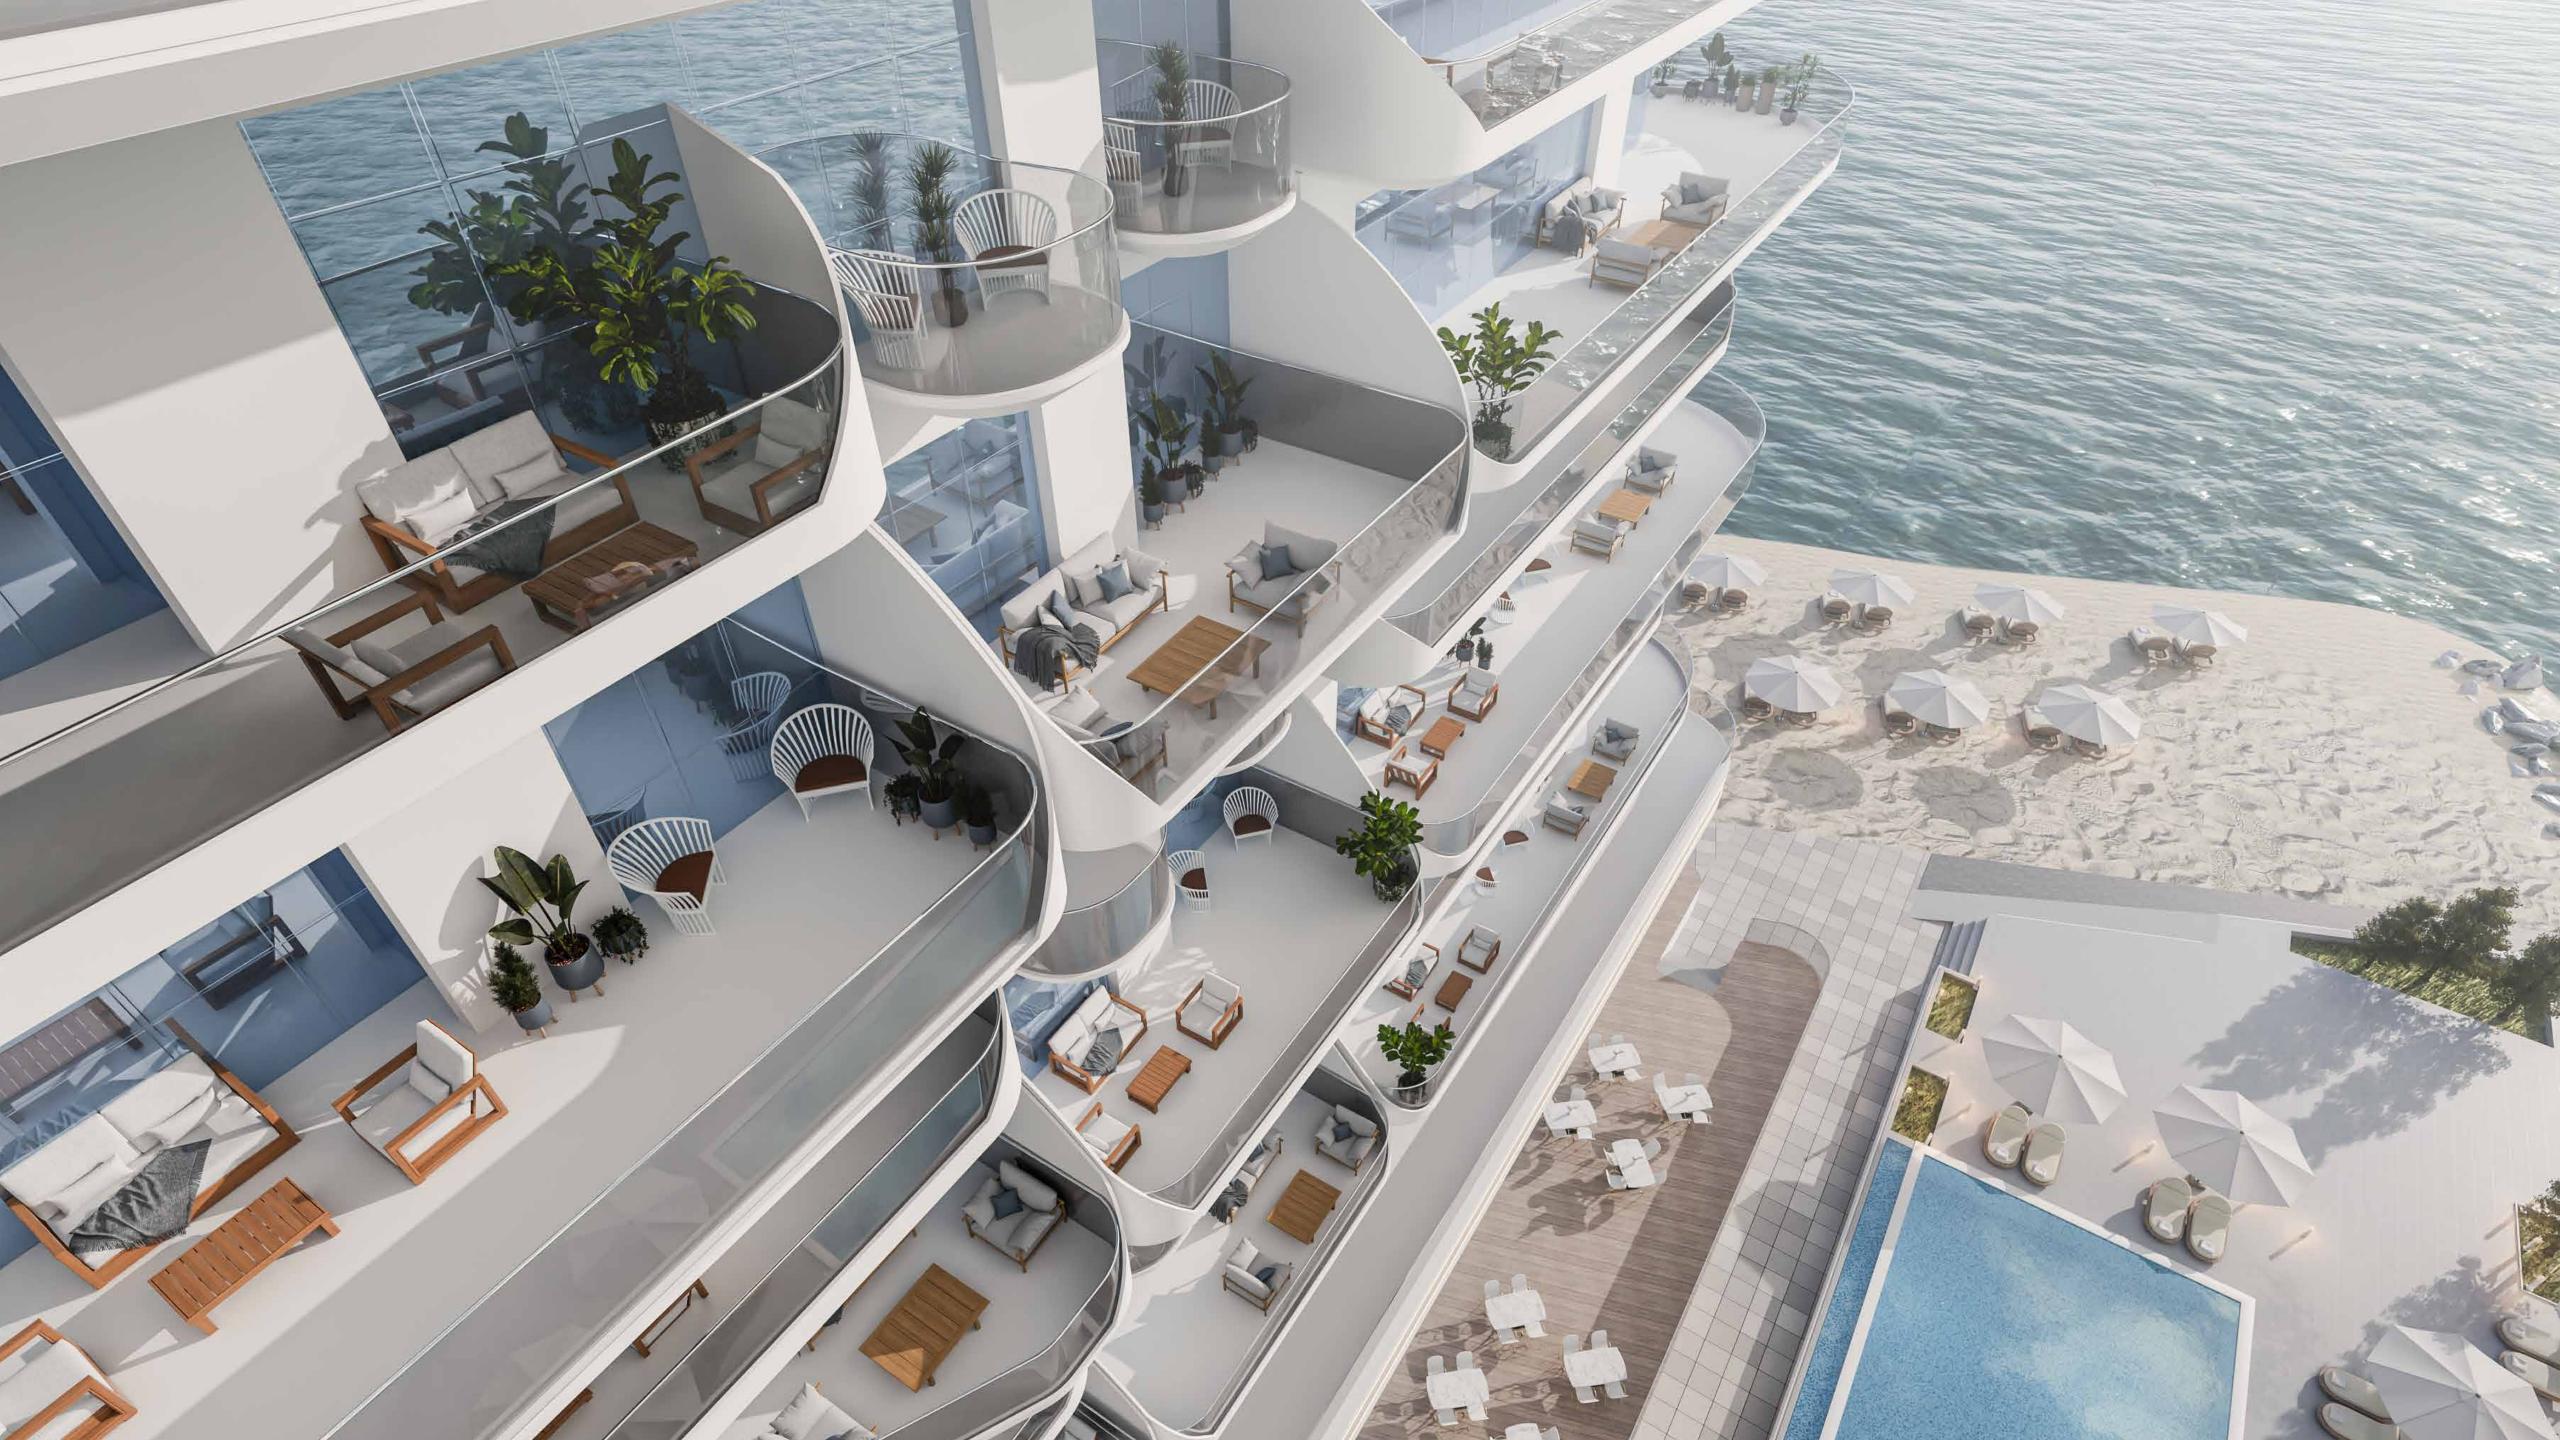

#### COMFORT AND CONVENIENCE

Experience unmatched comfort with a wide array of luxurious amenities designed for your every need. Fortune Bay Residences offers a 23-meter swimming pool for adults, a dedicated children's pool, a playful kids' area, a fully equipped gym, and serene spaces for Pilates and yoga.

Just steps away, enjoy private beach access, creating the perfect balance of relaxation, fitness, and family enjoyment—all in one extraordinary setting.

#### Carefully designed residences for every lifestyle

We present a carefully curated mix of units, each designed with attention to detail and comfort in mind.

The configuration maximizes both living space and views, with every residence featuring expansive terraces overlooking the sea, offering residents an unmatched blend of modern luxury and coastal tranquility.