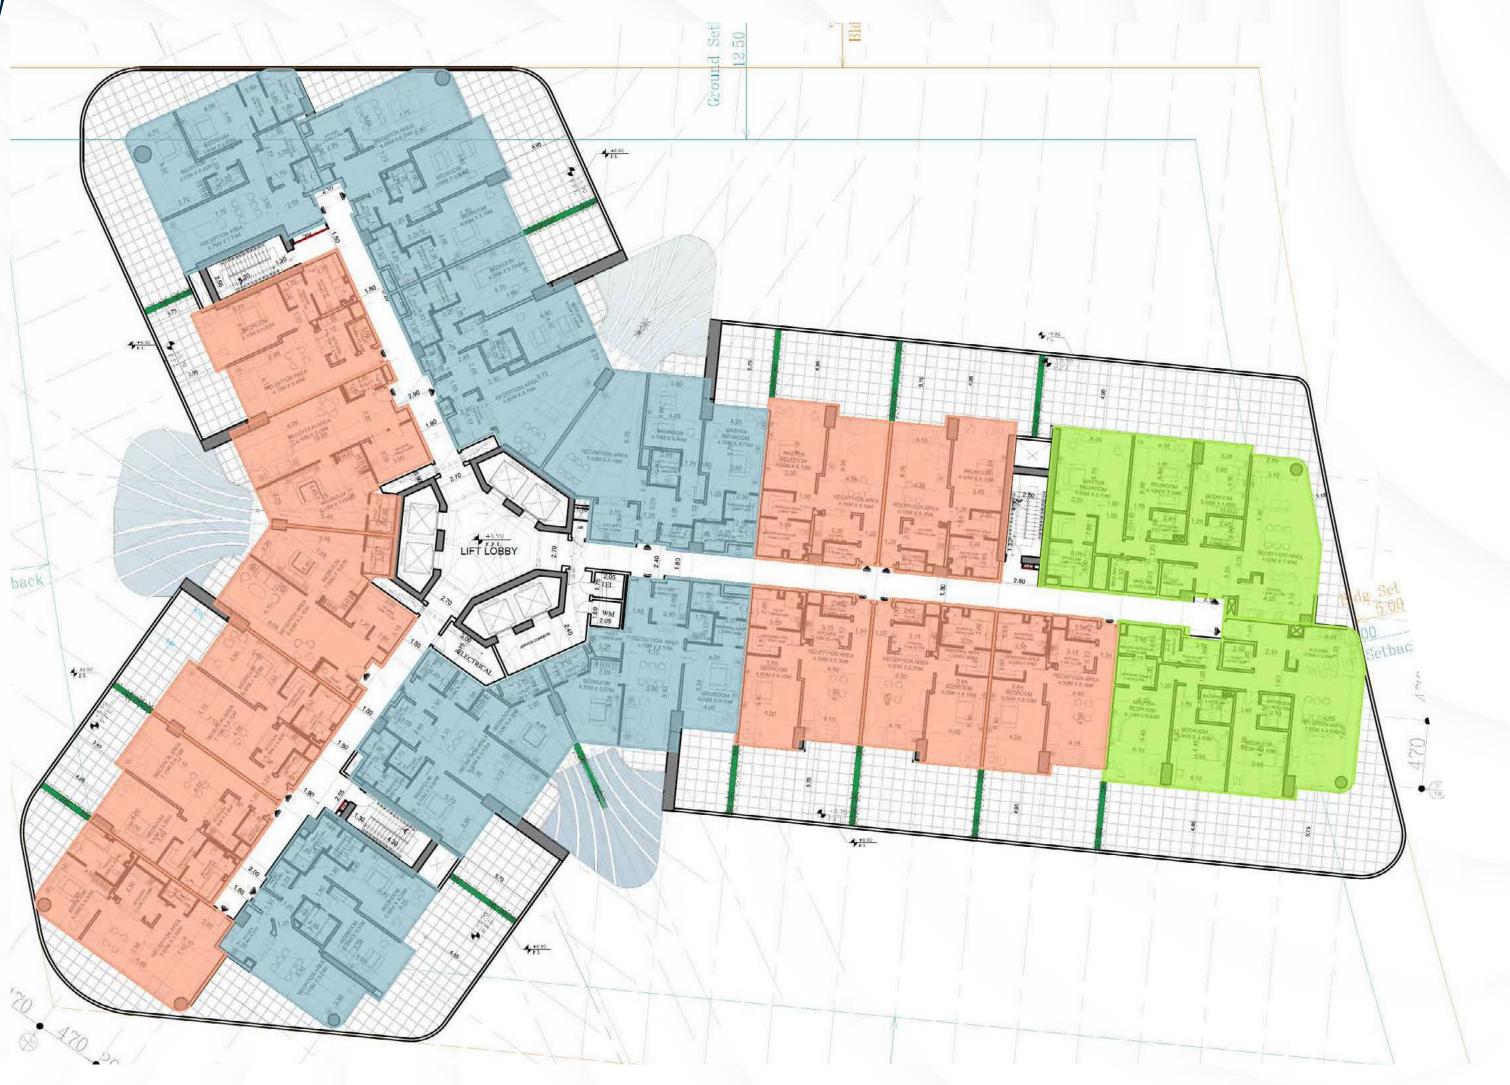

## THOUGHTFULLY PLANNED UNITS TAILORED FOR MODERN COASTAL LIVING

### UNITS TYPES &

CONFIGURATION

#### Carefully designed residences for every lifestyle

We present a carefully curated mix of units, each designed with attention to detail and comfort in mind.

The configuration maximizes both living space and views, with every residence featuring expansive terraces overlooking the sea, offering residents an unmatched blend of modern luxury and coastal tranquility.

1 Bedroom Apartments
Per Floor 11 / Total 99

2 Bedroom Apartments
Per Floor 7 / Total 63

3 Bedroom Apartments
Per Floor 2 / Total 18

#### UNITS TYPES & CONFIGURATION

| 1 Bedroom Apartments 99 Units |        | 2 B     | 2 Bedroom Apartments 63 Units |        |         | 3 Bedroom Apartments 18 Units |        |         |
|-------------------------------|--------|---------|-------------------------------|--------|---------|-------------------------------|--------|---------|
|                               |        |         |                               |        |         |                               |        |         |
|                               | sq. m. | sq. ft. |                               | sq. m. | sq.ft.  |                               | sq. m. | sq.ft.  |
| Average                       | 111.47 | 1185.36 | Average                       | 165.29 | 1779.13 | Average                       | 256.82 | 2764.33 |
| Smallest                      | 92.38  | 994.37  | Smallest                      | 130.68 | 1406.63 | Smallest                      | 228.74 | 2462.13 |
| Largest                       | 140.55 | 1512.87 | Largest                       | 210.17 | 2262.25 | Largest                       | 312.65 | 3365.34 |