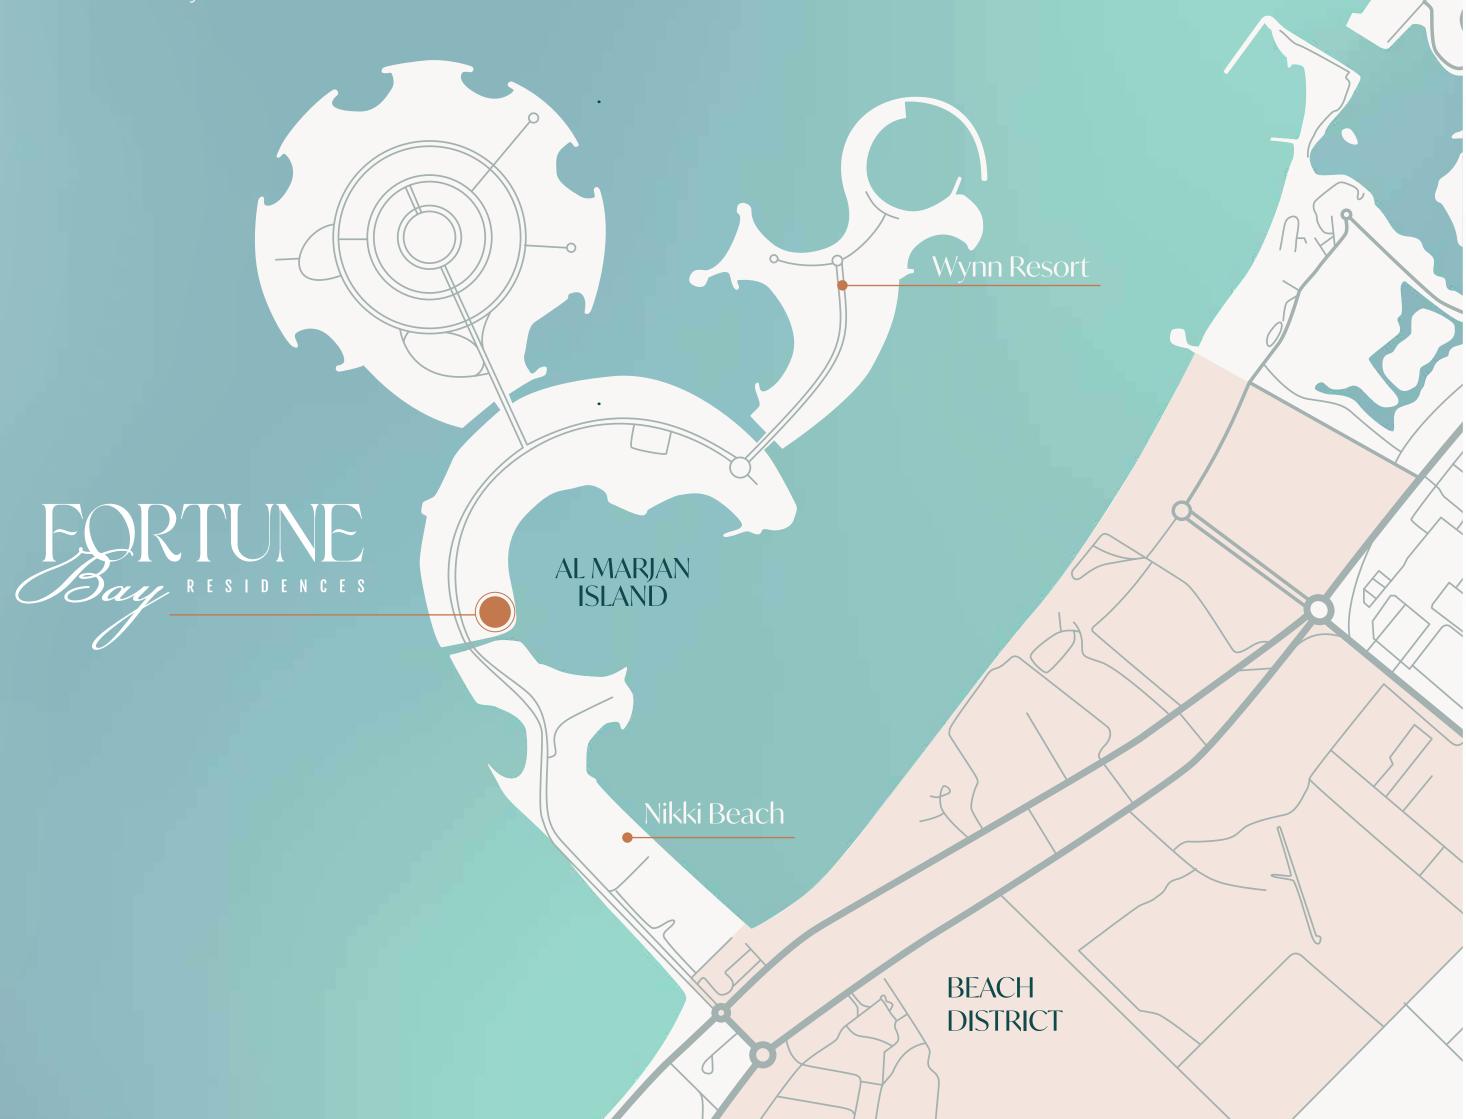

### AL MARJAN ISLAND: RAS AL KHAIMAH'S SECLUDED HAVEN

Al Marjan Island in Ras Al Khaimah is a jewel of pristine beaches, turquoise waters, and endless horizons. This island oasis combines luxury living with breathtaking views, offering a serene escape for those seeking both relaxation and adventure.

### DRIVING DISTANCES

| MINUTES | PLACE                     |
|---------|---------------------------|
| 6       | WYNN CASINO               |
| 17      | CAMEL FARM                |
| 20      | AL WADI EQUESTRIAN CENTRE |
| 24      | ARABIAN HORSE STABLE      |
| 25      | RAK NATIONAL MUSEUM       |
| 28      | SHJ AIRPORT               |
| 36      | RAS AL KHAIMAH MOUNTAINS  |
| 40      | DXB AIRPORT               |
| 40      | DHAYAH FORT               |
| 43      | SUWAIDI PEARL FARM        |
| 55      | EMIRATE'S MAIN SAFARI     |