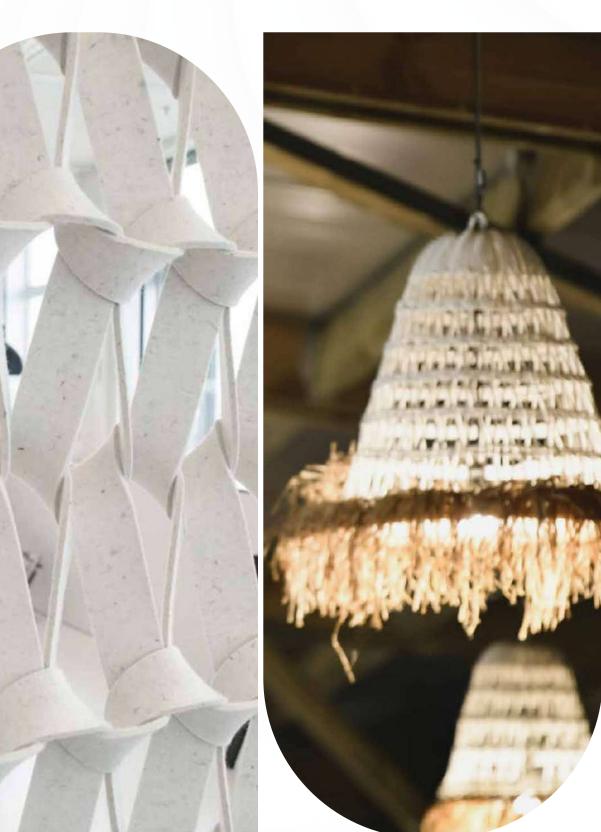

#### Hand weaving design inspiration

We are integrating traditional UAE handweaving crafts into our design, incorporating intricate patterns and techniques into wall textures, to reflect the region's rich cultural heritage.

### INTERIORS REFLECTING CULTURAL HERITAGE

Stroll through Fortune Bay Residences, where each space embodies a unique design approach. Discover soft tones, natural textures, and elements that echo the patterns of oases and carved decorations of ancient forts. We have created interiors where natural materials and modern elements blend with traditional Arabian motifs, forming a space that is both secluded and welcoming.