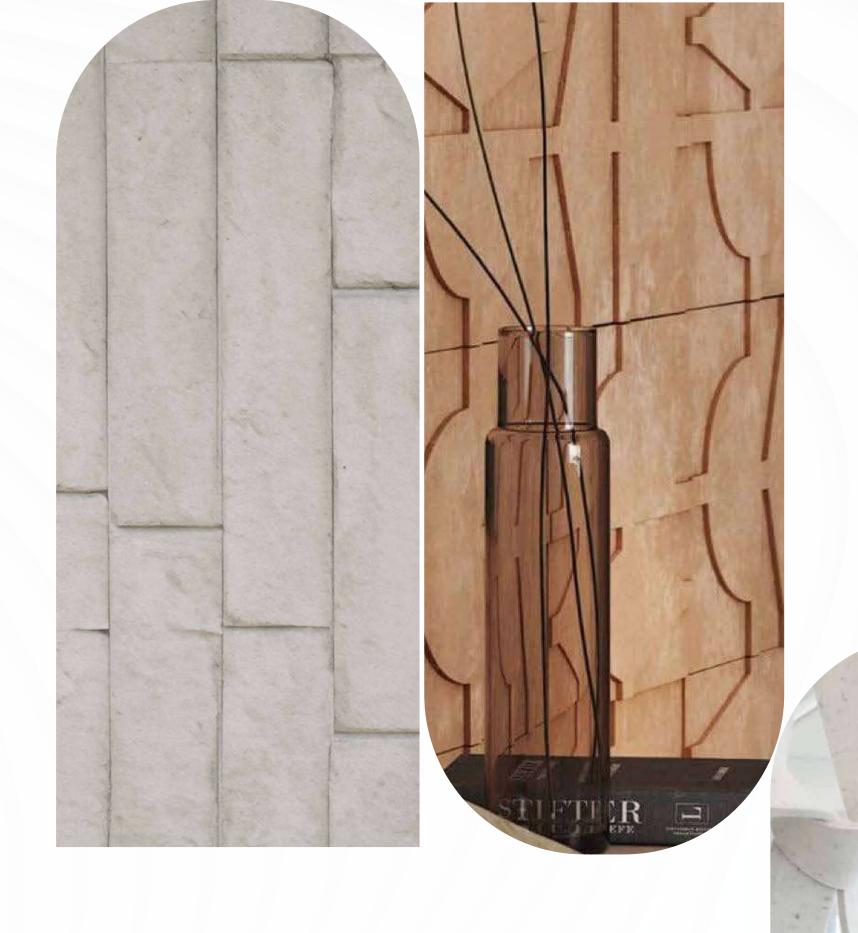

This home speaks to cultural roots, modern design, and natural harmony, preserving a perfect balance between tradition and innovation.

Dhayah Fort, an old castle in Ras Al Khaimah, stands as a historic hilltop fortress with panoramic views and rich cultural heritage. We aim to capture its essence by incorporating intricate patterns inspired by the fort into our design.

#### Jebel Jais design inspiration

We are abstracting the zigzag patterns of Jebel Jais into our design, incorporating them into wall textures, ceiling details, and lighting to reflect the mountain's dynamic contours.

#### Hand weaving design inspiration

We are integrating traditional UAE handweaving crafts into our design, incorporating intricate patterns and techniques into wall textures, to reflect the region's rich cultural heritage.