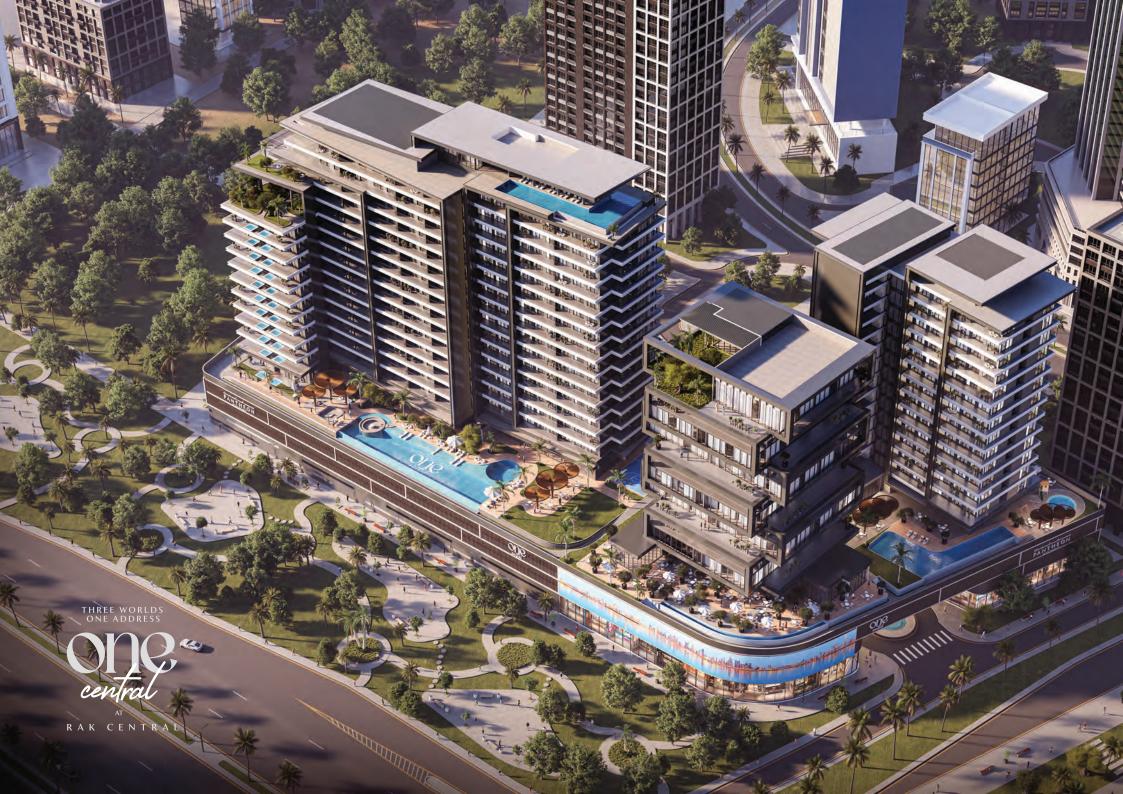

## A Progressive Community Designed for a Vibrant Lifestyle.

Welcome to RAK Central, a thriving community where the boundaries of living, working, and recreation seamlessly blend into one.

This thoughtfully designed mixed-use development spans 3.1 million square feet, offering premium residences, state-of-the-art workspaces, lush green spaces, and vibrant retail and entertainment options.

### Luxury Living in Intimate, Thoughtfully Designed Towers.

One Central brings luxury living and innovative workspaces to a mid-rise development thoughtfully designed to foster community and connection.

The three development -02 residential and one commercial - are a perfect blend of contemporary design, convenience, and modern living, all within the dynamic environment of RAK Central.