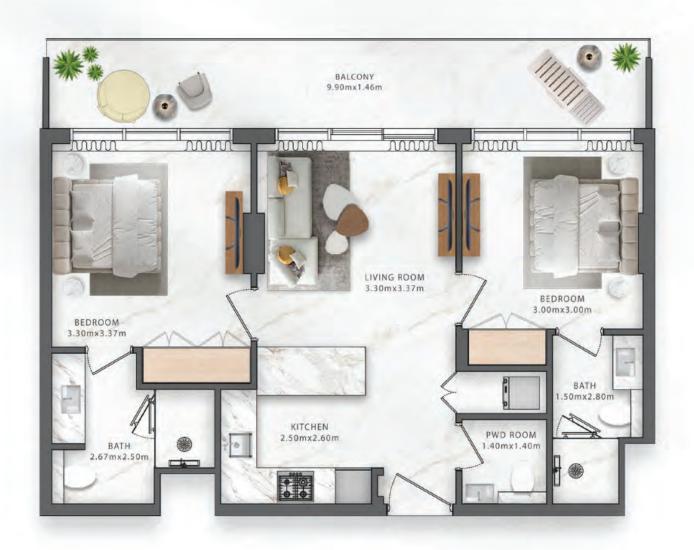

#### 02 BEDROOM-TYPE A

| TOTAL   | 75.98 SQ. M. | 817.84 SQ. FT. |
|---------|--------------|----------------|
| BALCONY | 15.57 SQ. M. | 167.59 SQ. FT. |
| SUITE   | 60.41 SQ. M. | 650.25 SQ. FT. |

#### 02 BEDROOM-TYPE B

| .29 SQ. FT. |
|-------------|
| .27 SQ. FT. |
| .01 SQ. FT. |
|             |

#### 02 BEDROOM-TYPE C

| TOTAL   | 83.85 SQ. M. | 898.25 SQ. FT. |
|---------|--------------|----------------|
| BALCONY | 16.42 SQ. M. | 176.74 SQ. FT. |
| SUITE   | 67.03 SQ. M. | 721.50 SQ. FT. |
|         |              |                |