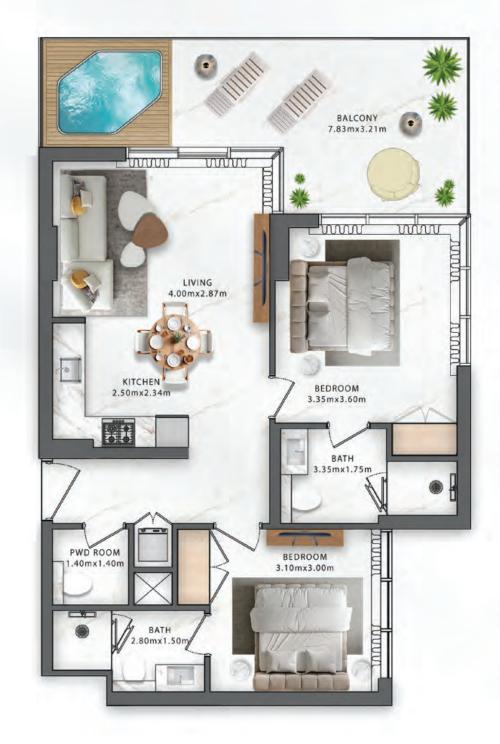

#### 02 BEDROOM-TYPE A

| TOTAL   | 75.98 SQ. M. | 817.84 SQ. FT. |
|---------|--------------|----------------|
| BALCONY | 15.57 SQ. M. | 167.59 SQ. FT. |
| SUITE   | 60.41 SQ. M. | 650.25 SQ. FT. |

#### 02 BEDROOM-TYPE C

| TOTAL   | 83.85 SQ. M. | 898.25 SQ. FT. |
|---------|--------------|----------------|
| BALCONY | 16.42 SQ. M. | 176.74 SQ. FT. |
| SUITE   | 67.03 SQ. M. | 721.50 SQ. FT. |
|         |              |                |