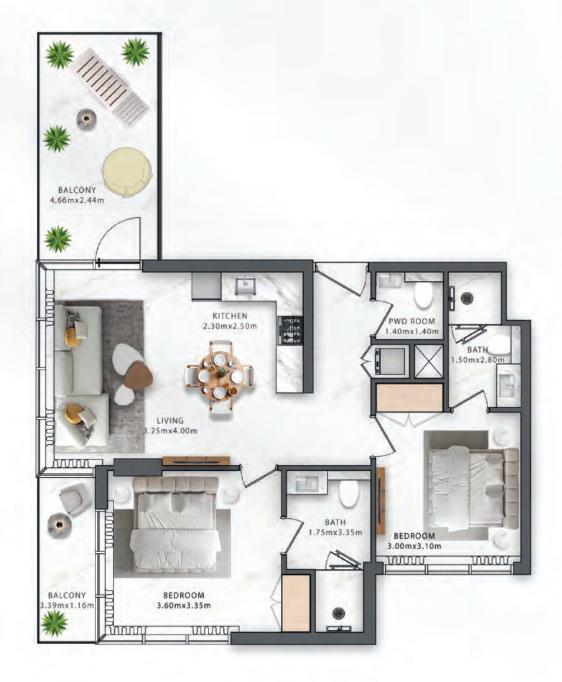

#### 01 BEDROOM-TYPE A

| TOTAL   | 63.65 SQ. M. | 685.12 SQ. FT. |
|---------|--------------|----------------|
| BALCONY | 13.53 SQ. M. | 145.64 SQ. FT. |
| SUITE   | 50.12 SQ. M. | 539.49 SQ. FT. |

#### 01 BEDROOM-TYPE A

| TOTAL   | 62.97 SQ. M. | 677.80 SQ. FT. |
|---------|--------------|----------------|
| BALCONY | 13.30 SQ. M. | 143.16 SQ. FT. |
| SUITE   | 49.67 SQ. M. | 534.64 SQ. FT. |